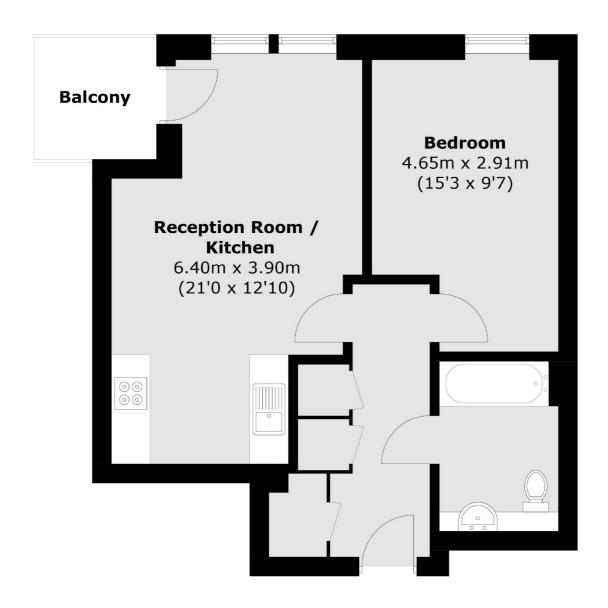

## Cable Walk, London, SE10

Total area (approx.): 48.5 sq. m (522.0 sq. ft) Balcony : 3.6 sq. m (38.7 sq. ft)

Greenwich

Greenwich

020 8815 2215

London

Sales

275 Greenwich High Road