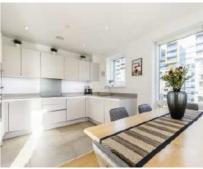

## Billingshurst Way, SE10 £375,000

This contemporary apartment, constructed in 2019, boasts a spacious and well-lit interior. The living space includes a modern bathroom, a generous sized double bedroom with built-in wardrobes, and a well-appointed kitchen with fully integrated appliances, this space blends seamlessly into the living room, where an effortless transition leads to an expansive suntrap balcony, creating a private haven drenched in sunlight.