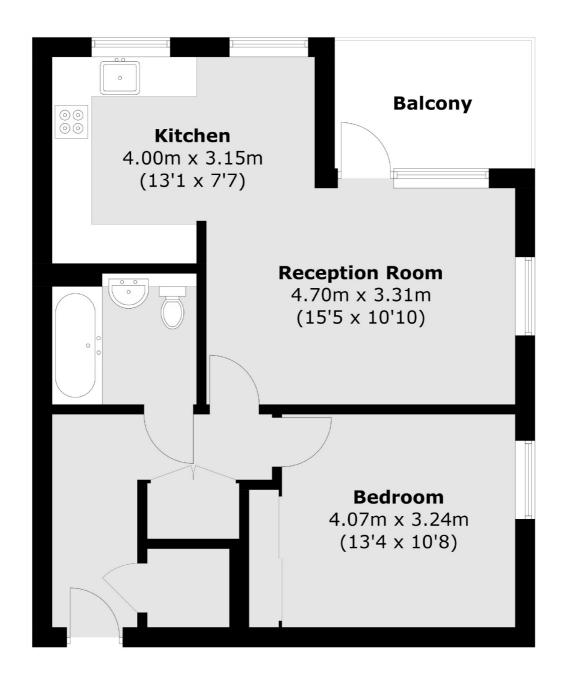

## Billingshurst Way, London, SE10

Total area (approx.): 55.5 sq. m (597.4 sq. ft) Balcony area: 5.8 sq. m (62.4 sq. ft)

Greenwich

Greenwich

020 8815 2215

London

Sales

275 Greenwich High Road