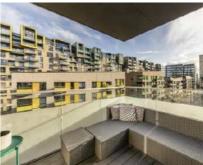

## Billingshurst Way, SE10 £375,000

This contemporary apartment, constructed in 2019, boasts a spacious and well-lit interior. The living space includes a modern bathroom, a generous sized double bedroom with built-in wardrobes, and a well-appointed kitchen with fully integrated appliances, this space blends seamlessly into the living room, where an effortless transition leads to an expansive suntrap balcony, creating a private haven drenched in sunlight.