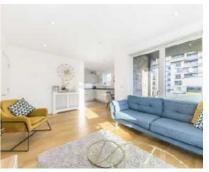

## Billingshurst Way, SE10 £375,000

This contemporary apartment, constructed in 2019, boasts a spacious and well-lit interior. The living space includes a modern bathroom, a generous sized double bedroom with built-in wardrobes, and a well-appointed kitchen with fully integrated appliances, this space blends seamlessly into the living room, where an effortless transition leads to an expansive suntrap balcony, creating a private haven drenched in sunlight.