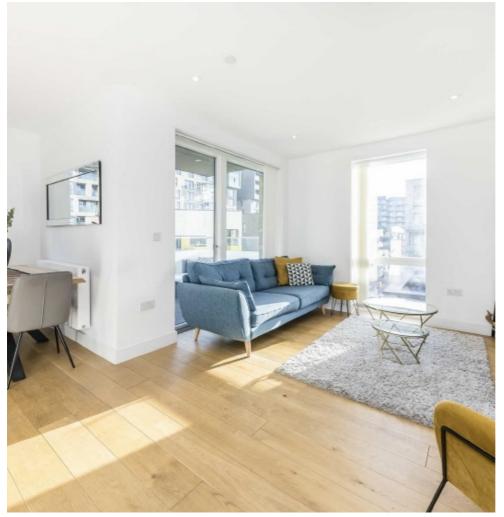

## Billingshurst Way, SE10 £375,000

This contemporary apartment, constructed in 2019, boasts a spacious and well-lit interior. The living space includes a modern bathroom, a generous sized double bedroom with built-in wardrobes, and a well-appointed kitchen with fully integrated appliances, this space blends seamlessly into the living room, where an effortless transition leads to an expansive suntrap balcony, creating a private haven drenched in sunlight.