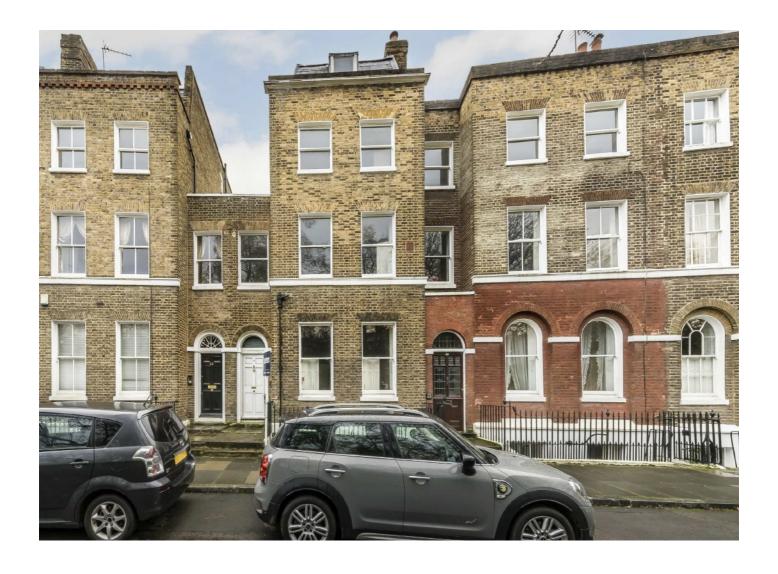

# Gloucester Circus, SE10 £1,750,000

Representing a fantastic opportunity to purchase this imposing and substantial five storey Grade II-Listed Georgian residence which is located within this Prime West Greenwich crescent.

## Gloucester Circus, SE10

The property is offered needing an extensive refurbishment project allowing the prospective purchaser the chance to create their perfect home, the versatile layout still in its original form spread out over five floors measuring well in excess of 3000sq feet and further benefiting from a sunny south facing rear garden as well as a private residence garden.