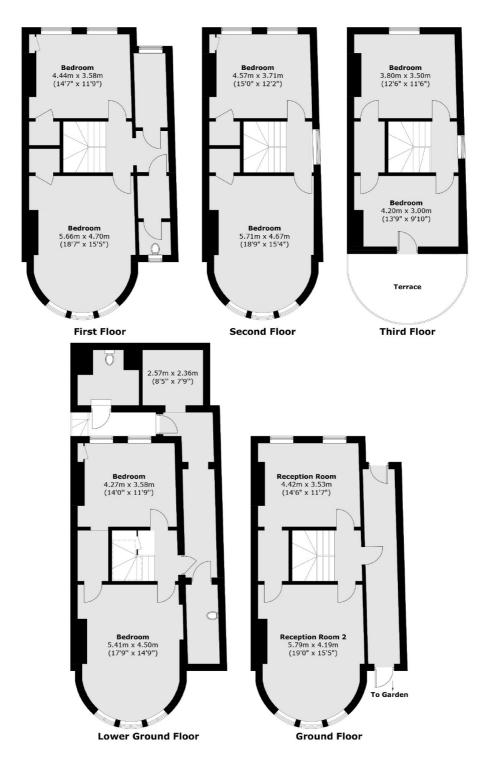

### Gloucester Circus, London, SE10

Total area (approx.): 290.0 sq. m (3121.5 sq. ft)

020 8815 2215