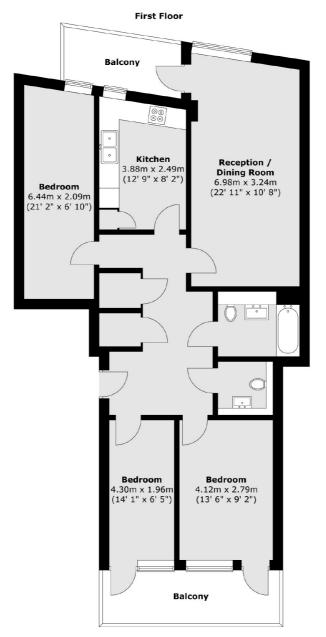

### Banning Street, London, SE10

Total area (approx.) : 94.2 sq. m (1014 sq. ft) Total balcony area (approx.) : 12.6 sq. m (136 sq. ft)

Greenwich 275 Greenwich High Road Greenwich London Sales 020 8815 2215 Energy Rating: B. We aim to make our particulars both accurate and reliable. However they are not guaranteed; nor do they form part of an offer or contract. If you require clarification on any points then please contact us, especially if you're traveling some distance to view. Please note that appliances and heating systems have not been tested and therefore no warranties can be given as to their good working order.