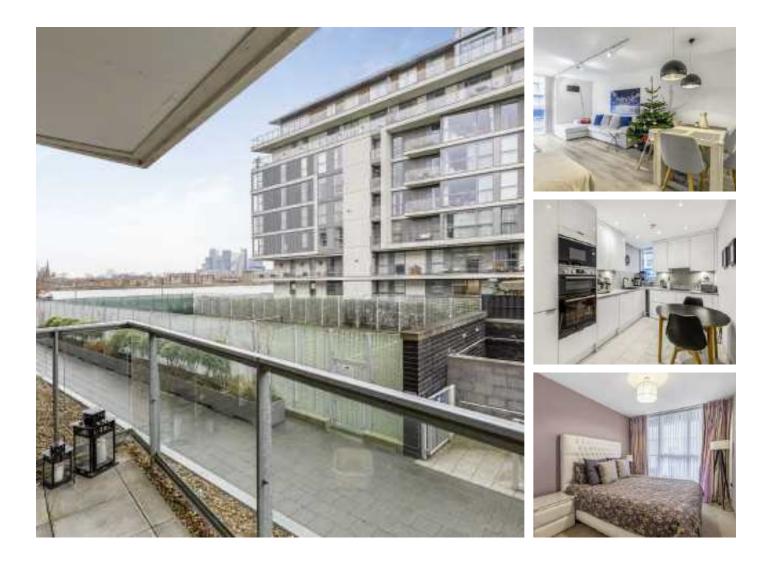

## Banning Street, SE10 £540,000

An opportunity to acquire this charming three bedroom apartment which is situated in a sought after location and benefits from amazing City Skyline views.

The Royal Greenwich Park and Greenwich Village are both close by as is Maze Hill station providing frequent access into Cannon Street. The Cutty Sark DLR is also within easy reach access serving Canary Wharf and buses to the O2 for the jubilee line. The Thames is close by for river transportation on the Clipper.

### Features

Three Bedrooms Modern Sought After Location Amazing City Skyline Views Long Lease First Floor