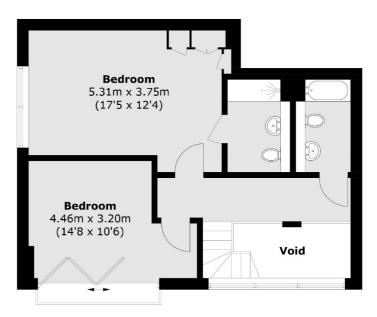

## **Ninth Floor**

Total area (approx.): 98.5 sq. m (1,060.2 sq. ft) (Excluding Void)
Balcony: 44.7 sq. m (481.1 sq. ft)

020 8815 2215