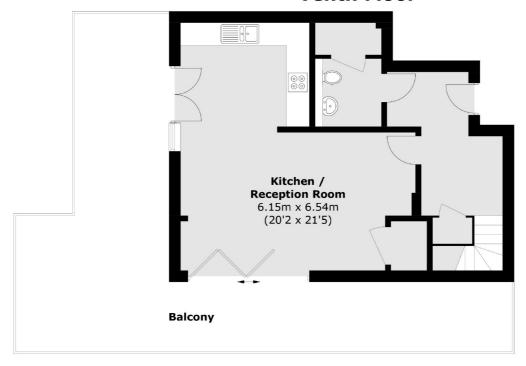

## **Tenth Floor**

## **Ninth Floor**

Total area (approx.): 98.5 sq. m (1,060.2 sq. ft) (Excluding Void)
Balcony: 44.7 sq. m (481.1 sq. ft)

020 8815 2215