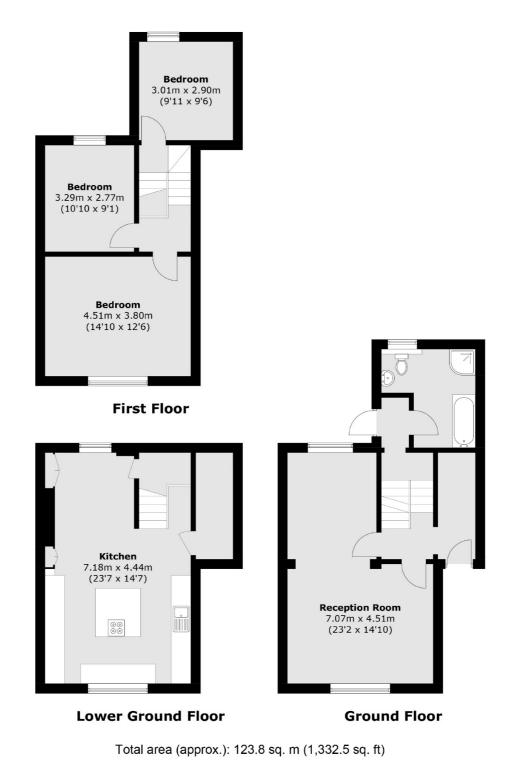

### Guildford Grove, SE10

This Brick fronted Victorian semi-detached house circa 1850 has been lovingly looked after and updated throughout by its current owner. The accommodation is arranged over three storeys, the lower ground floor comprises a great, large kitchen / dining area, the kitchen is fully fitted out with Neff appliances, tonnes of drawers, storage cupboards and a breakfast bar.

There is also a bespoke made, built in dining area. Additionally and nicely tucked away is a separate utility room. The ground floor comprises a large hallway space, dual aspect through reception room and four piece family bathroom.

On the top floor you will find a large master bedroom and two further double bedrooms. Externally to the rear you will find a gorgeous, carefully designed, fully landscaped south facing garden.