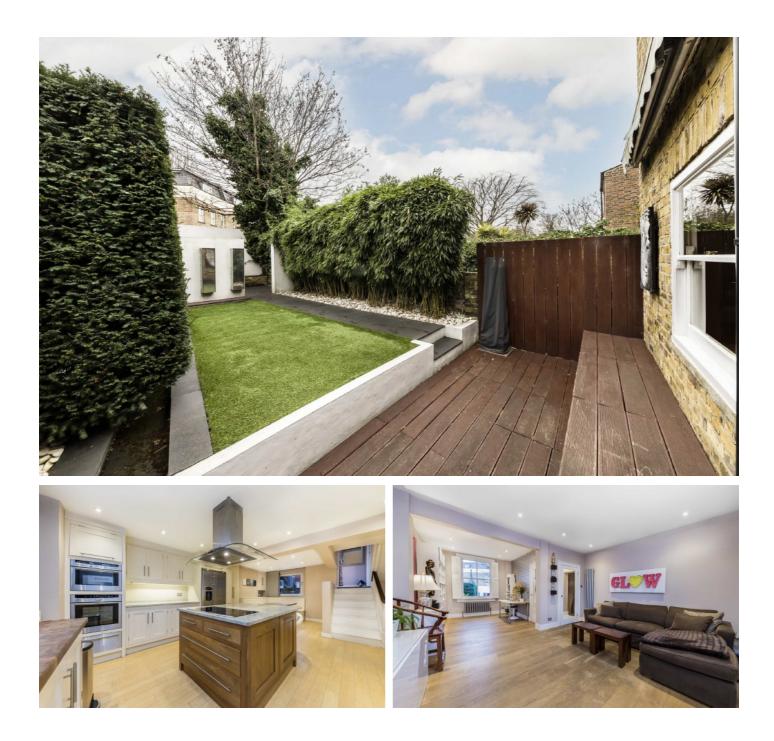

### Guildford Grove, SE10

This Brick fronted Victorian semi-detached house circa 1850 has been lovingly looked after and updated throughout by its current owner. The accommodation is arranged over three storeys, the lower ground floor comprises a great, large kitchen / dining area, the kitchen is fully fitted out with Neff appliances, tonnes of drawers, storage cupboards and a breakfast bar.

There is also a bespoke made, built in dining area. Additionally and nicely tucked away is a separate utility room. The ground floor comprises a large hallway space, dual aspect through reception room and four piece family bathroom.

On the top floor you will find a large master bedroom and two further double bedrooms. Externally to the rear you will find a gorgeous, carefully designed, fully landscaped south facing garden.