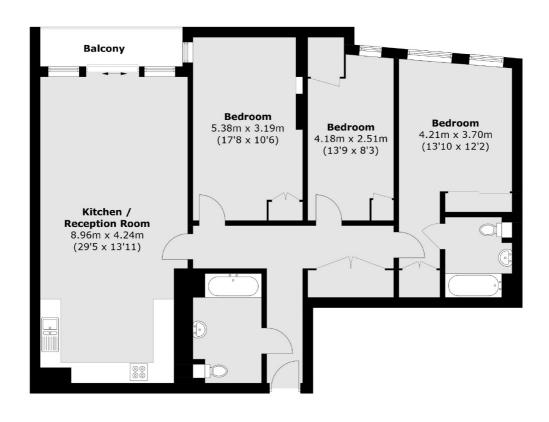

### River Gardens Walk, London, SE10

Total area (approx.): 115.4 sq. m (1,242.2 sq. ft) Balcony area (approx.): 4.6 sq. m (49.5 sq. ft)

Greenwich

Greenwich

020 8815 2215

London

Sales

275 Greenwich High Road