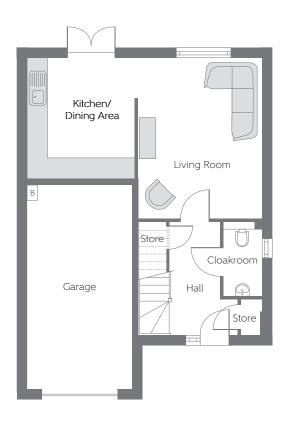

## Ground Floor

Kitchen/ 3.54m x 3.15m 11'7" x 10'4" Dining Area
Living Room 4.70m x 3.63m 15'5" x 11'1"

B - Boiler FW - Fitted Wardrobe ---- Reduced Head Height

 $Furniture\ arrangements\ are\ for\ illustrative\ purposes\ only.\ Items\ are\ not\ included,\ nor\ to\ scale.$ 