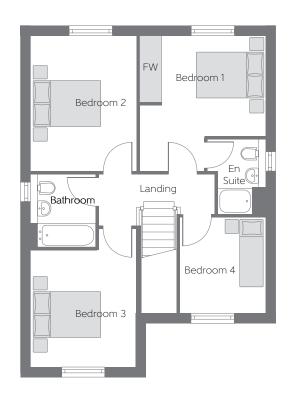

## First Floor

| Bedroom 1 | 3.96m x 3.69m<br>(max) (max) | 13′0″ x 12′1″<br>(max) (max) |
|-----------|------------------------------|------------------------------|
| Bedroom 2 | 3.96m x 3.10m                | 13'0" × 10'2'                |
| Bedroom 3 | 4.05m x 3.09m<br>(max) (max) | 13'4" x 10'2"<br>(max) (max) |
| Bedroom 4 | 2.81m x 2.50m                | 9'3" x 8'2"                  |