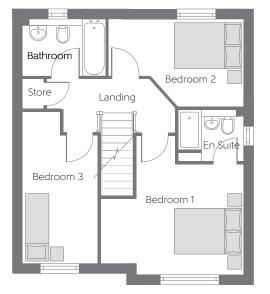

## First Floor

| Bedroom 1 | 4.29m x 4.19m | 14'0" x 13'9"                |
|-----------|---------------|------------------------------|
| Bedroom 2 | 4.05m x 2.63m | 13'3" x 8'8"                 |
| Bedroom 3 | 4.55m x 2.26m | 14'11" x 7'5"<br>(max) (max) |

B - Boiler ---- Reduced Head Height

Furniture arrangements are for illustrative purposes only. Items are not included, nor to scale.

The items shown in this key may be subject to change, and positions could vary from those indicated on this floorplan. Please refer to Sales Advisor for details of your selected plot. Computer generated image shown overleaf. External finishes, landscaping and configuration may vary from plot to plot. Please refer to Sales Advisor for further details. All dimensions are approximate and should not be used for carpet sizes, appliance spaces or furniture. We operate a policy of continuous improvement and individual features such as kitchen and bathroom layouts, doors, windows, garages and elevational treatments may vary from time to time. Consequently these particulars should be treated as general guidance only and do not constitute a contract, part of a contract or a warranty.