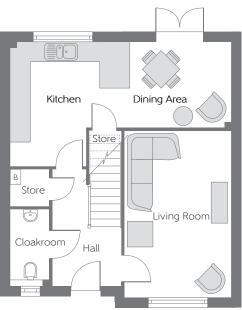

## Ground Floor

| Kitchen     | 3.73m x 3.59m | 12'3" x 11'9" |
|-------------|---------------|---------------|
| Dining Area | 3.05m x 2.55m | 10'0" x 8'5"  |
| Living Room | 3.20m x 5.00m | 10'6" x 16'5" |

B - Boiler ---- Reduced Head Height

Furniture arrangements are for illustrative purposes only. Items are not included, nor to scale.

The items shown in this key may be subject to change, and positions could vary from those indicated on this floorplan. Please refer to Sales Advisor for details of your selected plot. Computer generated image shown overleaf. External finishes, landscaping and configuration may vary from plot to plot. Please refer to Sales Advisor for further details. All dimensions are approximate and should not be used for carpet sizes, appliance spaces or furniture. We operate a policy of continuous improvement and individual features such as kitchen and bathroom layouts, doors, windows, garages and elevational treatments may vary from time to time. Consequently these particulars should be treated as general guidance only and do not constitute a contract, part of a contract or a warranty.