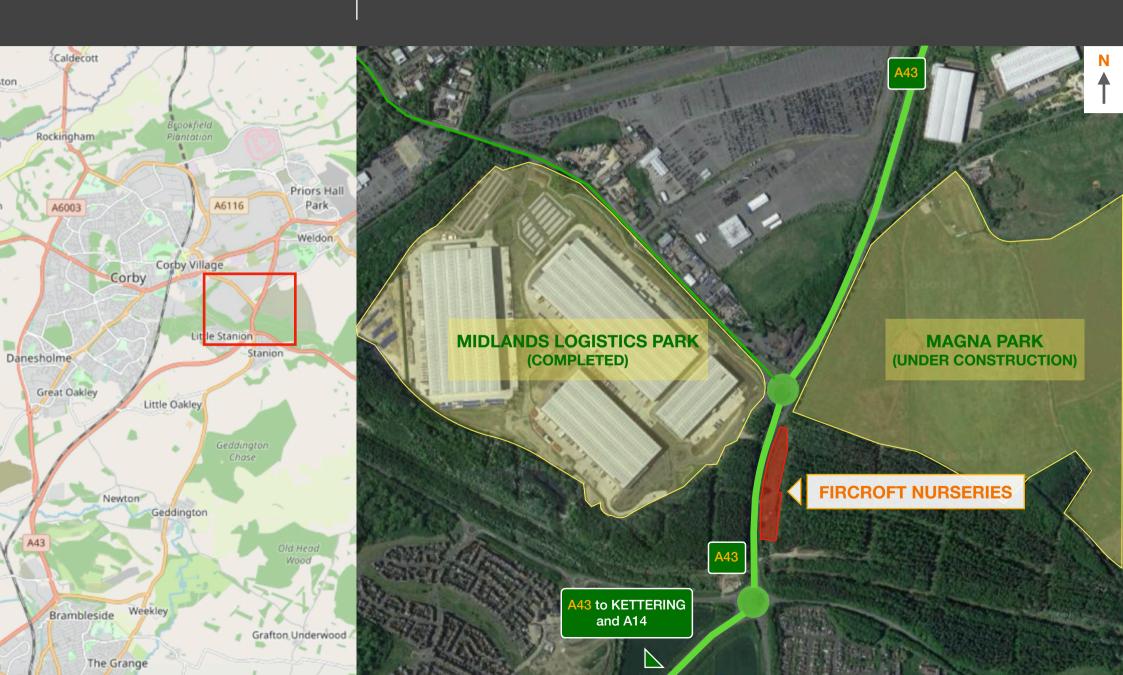

## SITE DESCRIPTION

potter learoyd

COMMERCIAL

The site has an area of 1.2 hectares and is located south east of the centre of Corby, alongside the A43 which connects the A14 with the A1. The site is rectangular in shape with dense woodland on the eastern boundary. The site was previously used as a garden centre which has since been demolished leaving the site as grass, shrubbery and elements of hardstanding. One Pylon is on the site, with electricity cables that cross the site which provides a limit on how high proposed buildings can be constructed.