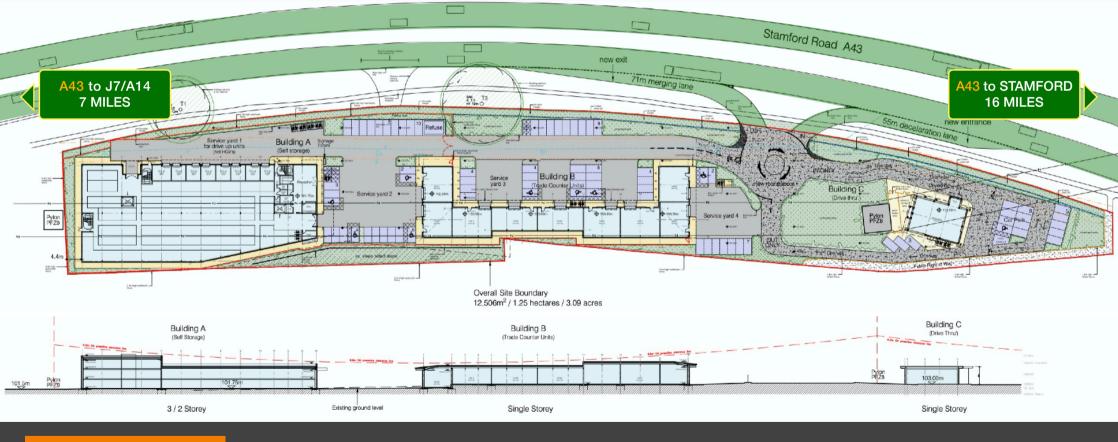

## **PLANNING**

Application Ref: - 20/00260/DPA: Granted - January 2021

| WHAT                              | Sqm   | SqFt   |
|-----------------------------------|-------|--------|
| B8 self storage unit              | 4,466 | 48,071 |
| B1/B2/B8 trade counter units - x9 | 879   | 9,461  |
| A1/A3/A5 drive thru unit          | 168   | 1808   |