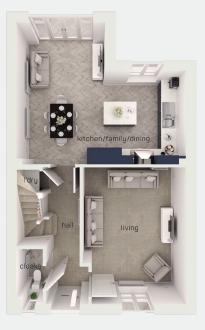

### ground floor

| kitchen/family/<br>dining<br>living room<br>cloaks | 19'3" x 16'2"<br>11'8" x 15'7"<br>3'0" x 6'3" |
|----------------------------------------------------|-----------------------------------------------|
| kitchen                                            | 5.87m x 4.92m                                 |
| living room                                        | 3.56m x 4.74m                                 |
| cloaks                                             | 0.91m x 1.91m                                 |