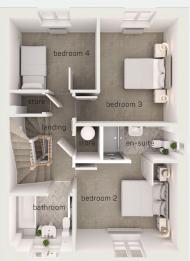

#### first floor

| bedroom 2  | 11'9" x 10'1" |
|------------|---------------|
| en-suite 2 | 8'7" x 3'11"  |
| bedroom 3  | 11'9" x 12'1" |
| bedroom 4  | 10'0" x 8'2"  |
| bathroom   | 7'2" x 6'3"   |
| bedroom 2  | 3.58m x 3.06m |
| en-suite 2 | 2.61m x 1.20m |
| bedroom 3  | 3.59m x 3.67m |
| bedroom 4  | 3.05m x 2.50m |
| bathroom   | 2.19m x 1.91m |