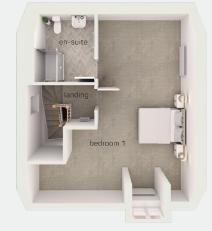

#### second floor

bedroom 1 en-suite 19'3" x 23'4" 6'11" x 8'5"

bedroom 1 en-suite

Anwyl thoughtful homes 5.87m x 7.10m 2.11m x 2.57m

NEW HOMES

OMBIIDSMAN