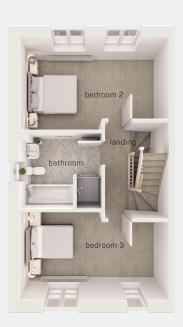

#### first floor

| bedroom 2 | 15'8" x 9'10" |
|-----------|---------------|
| bedroom 3 | 15'8" x 9'4"  |
| bathroom  | 8'8" x 8'0"   |
| bedroom 2 | 4.78m x 2.99m |
| bedroom 3 | 4.78m x 2.84m |
| bathroom  | 2.63m x 2.45m |

| bedroom 1 | 15′8″ x 14′1″ |
|-----------|---------------|
| en-suite  | 8′3″ x 3′11″  |
| bedroom 4 | 15′8″ x 7′6″  |
| bedroom 1 | 4.78m x 4.28m |
| en-suite  | 2.53m x 1.20m |
| bedroom 4 | 4.78m x 2.29m |