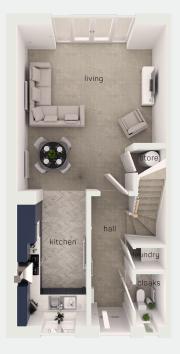

#### ground floor

| kitchen     | 7′3″ x 14′3″  |
|-------------|---------------|
| living room | 15′8″ x 17′7″ |
| cloaks      | 3′2″ x 5′6″   |
| kitchen     | 2.21m x 4.35m |
| living room | 4.78m x 5.34m |
| cloaks      | 0.96m x 1.67m |