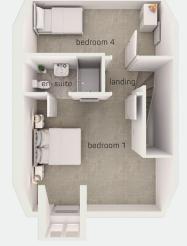

# 4 bed semi-detached

*Flow* is the key to the Kirkham, with four bedrooms over three floors. Key features include the impressive second floor with en-suite bedroom one and a single bedroom, which could be used as a study, a dressing room, or even a nursery.

| bedroom 1 | 15′8″ x 14′1″ |
|-----------|---------------|
| en-suite  | 8′3″ x 3′11″  |
| bedroom 4 | 15′8″ x 7′6″  |
| bedroom 1 | 4.78m x 4.28m |
| en-suite  | 2.53m x 1.20m |
| bedroom 4 | 4.78m x 2.29m |

### the kirkham 4 bed semi-detached