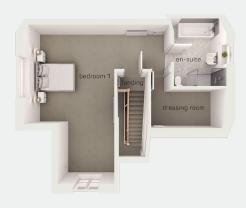

#### second floor

bedroom 1 17'4" x 22'9" en-suite 10'6" x 10'7"

bedroom 1 5.29m x 6.93m en-suite 3.19m x 3.22m