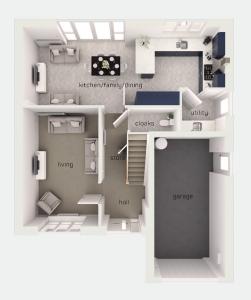

#### ground floor

 $\begin{array}{lll} \text{kitchen/dining/family} & 8.57\,\text{m x } 3.30\,\text{m} \\ \text{living room} & 3.17\,\text{m x } 5.01\,\text{m} \\ \text{utility} & 1.82\,\text{m x } 1.72\,\text{m} \\ \text{cloaks} & 2.06\,\text{m x } 1.22\,\text{m} \end{array}$ 