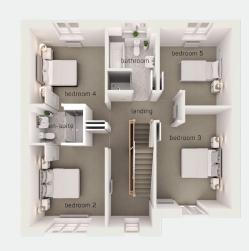

#### first floor

| bedroom 2 | 10'5" x 14'1" |
|-----------|---------------|
| en-suite  | 7'6" x 5'1"   |
| bedroom 3 | 10'6" x 14'1" |
| bedroom 4 | 10'5" x 13'4" |
| bedroom 5 | 10'0" x 10'9" |
| bathroom  | 6'10" x 8'8"  |
|           |               |

bedroom 2 3.17m x 4.29m en-suite 2.27m x 1.55m bedroom 3 3.19m x 4.29m bedroom 4 3.17m x 4.07m bedroom 5 3.05m x 3.29m bathroom 2.08m x 2.63m

#### second floor

bedroom 1 17'4" x 22'9" en-suite 10'6" x 10'7"

bedroom 1 5.29m x 6.93m en-suite 3.19m x 3.22m