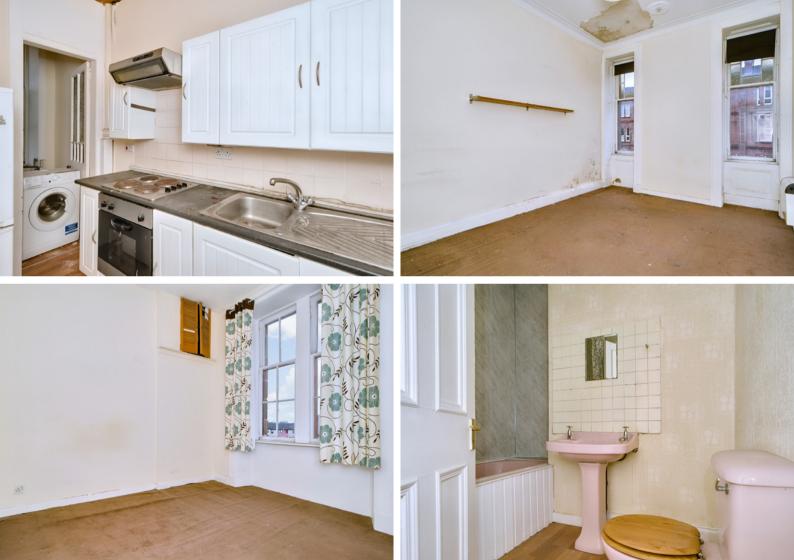

### Summary

This traditional second-floor flat is a large twobedroom (plus box room) residence which has a highly desirable location in Ibrox. It is close to excellent amenities, restaurants, bars, and cafés, as well as transport links and schools. Furthermore, the home offers all the appeal of period architecture, including generously proportioned rooms with high ceilings and characterful period details. Whilst it requires refurbishment, it remains an outstanding opportunity for a wide range of buyers seeking accommodation in a very popular area.

## Features

- A bright and spacious second-floor flat
- Part of a traditional tenement building
- Situated in the sought-after Ibrox area
- Secure telephone-entry system
- Broad entrance hall
- Living/dining room with a bay window
- Fitted kitchen with an adjacent pantry
- Two double bedrooms (one with built-in wardrobe)
- Versatile box room for creative use
- Bathroom with three-piece suite
- Communal back garden
- Unrestricted on-street parking
- Electric heating and traditional sash windows