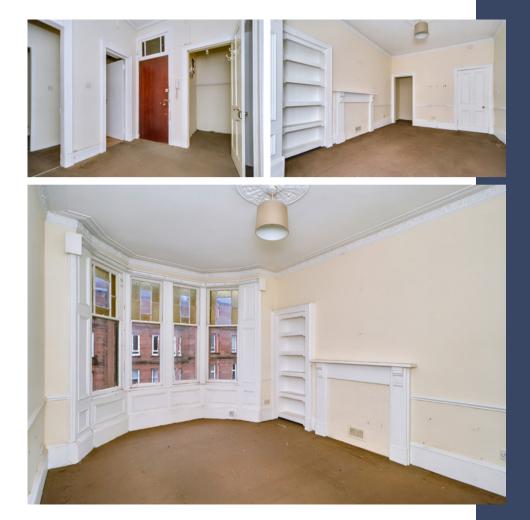

### Summary

This traditional second-floor flat is a large twobedroom (plus box room) residence which has a highly desirable location in Ibrox. It is close to excellent amenities, restaurants, bars, and cafés, as well as transport links and schools. Furthermore, the home offers all the appeal of period architecture, including generously proportioned rooms with high ceilings and characterful period details. Whilst it requires refurbishment, it remains an outstanding opportunity for a wide range of buyers seeking accommodation in a very popular area.

## Features

- A bright and spacious second-floor flat
- Part of a traditional tenement building
- Situated in the sought-after Ibrox area
- Secure telephone-entry system
- Broad entrance hall
- Living/dining room with a bay window
- Fitted kitchen with an adjacent pantry
- Two double bedrooms (one with built-in wardrobe)
- Versatile box room for creative use
- Bathroom with three-piece suite
- Communal back garden
- Unrestricted on-street parking
- Electric heating and traditional sash windows