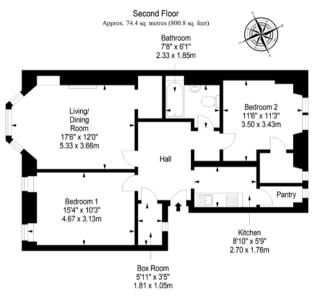

ty for a wide range of buyers seeking accommodation in a very popular area.

Please note, No warranties or guarantees shall be provided in relation to any of the services, moveables and/or appliances included in the price, as these items are to be left in a sold as seen condition.

## Features

- A bright and spacious second-floor flat
- Part of a traditional tenement building
- Situated in the sought-after Ibrox area
- Secure telephone-entry system
- Broad entrance hall
- Living/dining room with a bay window
- Fitted kitchen with an adjacent pantry
- Two double bedrooms (one with built-in wardrobe)
- Versatile box room for creative use
- Bathroom with three-piece suite
- Communal back garden
- Unrestricted on-street parking
- Electric heating and traditional sash windows



## Floorplan



Total area: approx. 74.4 sq. metres (800.8 sq. feet)





# **Price & Viewings**

Please refer to our website www.watermans.co.uk

5–10 Dock Place, Leith, EH6 6LU 0131 555 7055 property@watermans.co.uk

193 Bath Street, Glasgow, G2 4HU 0141 483 8325 westcoast@watermans.co.uk

espc rightmove C Zoopla.couk

should satisfy themselves by inspection or otherwise as to the correctness of each of the statements contained in these particulars. Prospective purchasers are advised to have