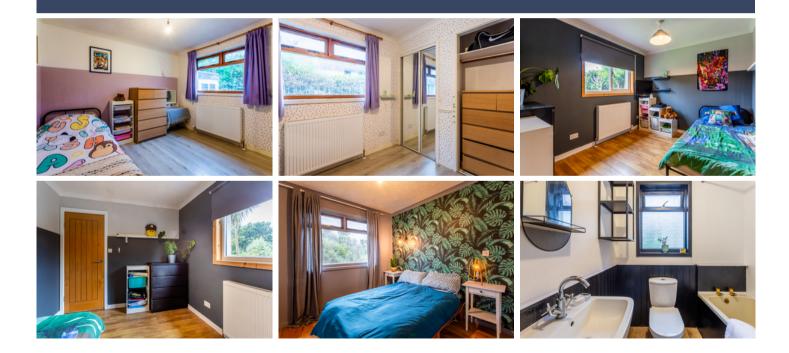

#### Features

- A charming detached bungalow
- Part of a small residential hamlet
- Idyllic countryside setting close to the coast
- Vestibule and hall with built-in storage
- Open-plan (live-in style) kitchen/living/dining room
- Rear porch/utility room with garden access
- Two spacious bedrooms (one with wardrobes)
- Versatile third bedroom/study/dining room
- 3pc bathroom with overhead shower
- Private wraparound gardens
- Gated, private driveway
- Large garage with a workshop area
- Double glazing and air source heat pump

"Two spacious bedrooms (one with wardrobes), a versatile third bedroom/study/dining room and a bathroom with overhead shower"