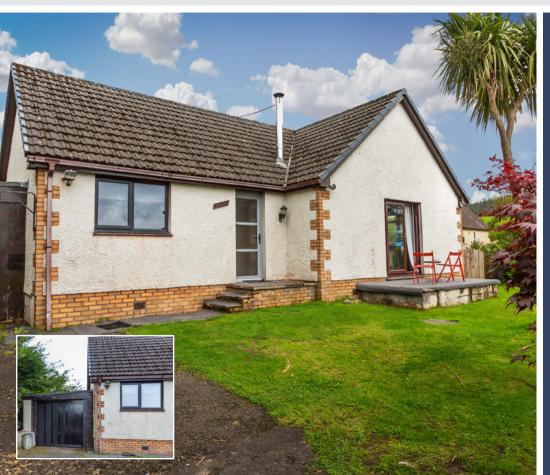

### **Property Summary**

Tigh Dearg is a versatile three-bedroom detached bungalow, which offers bright and spacious rooms with attractive interior design. It further benefits from modern open-plan living, complete with a wood-burning stove, as well as charming wraparound gardens and ample private parking, including an attached garage. Favourably located in the Shiskine Valley, the property has a fantastic setting with good links to Brodick and Blackwaterfoot via regular bus services. Finally, the home is heated via an air source heat pump, delivering energy efficient central heating via radiators.

#### Features

- A charming detached bungalow
- Part of a small residential hamlet
- Idyllic countryside setting close to the coast
- Vestibule and hall with built-in storage
- Open-plan (live-in style) kitchen/living/dining room
- Rear porch/utility room with garden access
- Two spacious bedrooms (one with wardrobes)
- Versatile third bedroom/study/dining room
- 3pc bathroom with overhead shower
- Private wraparound gardens
- Gated, private driveway
- Large garage with a workshop area
- Double glazing and air source heat pump