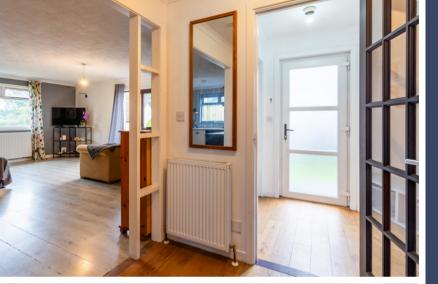

#### Features

- A charming detached bungalow
- Part of a small residential hamlet
- Idyllic countryside setting close to the coast
- Vestibule and hall with built-in storage
- Open-plan (live-in style) kitchen/living/dining room
- Rear porch/utility room with garden access
- Two spacious bedrooms (one with wardrobes)
- Versatile third bedroom/study/dining room
- 3pc bathroom with overhead shower
- Private wraparound gardens
- Gated, private driveway
- Large garage with a workshop area
- Double glazing and air source heat pump