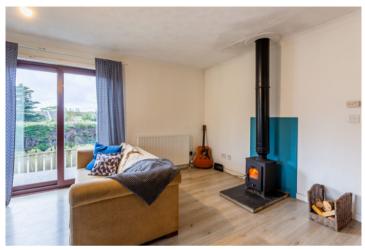

### **Property Summary**

Tigh Dearg is a versatile three-bedroom detached bungalow, which offers bright and spacious rooms with attractive interior design. It further benefits from modern open-plan living, complete with a wood-burning stove, as well as charming wraparound gardens and ample private parking, including an attached garage. Favourably located in the Shiskine Valley, the property has a fantastic setting with good links to Brodick and Blackwaterfoot via regular bus services. Finally, the home is heated via an air source heat pump, delivering energy efficient central heating via radiators.

#### Features

- A charming detached bungalow
- Part of a small residential hamlet
- Idyllic countryside setting close to the coast
- Vestibule and hall with built-in storage
- Open-plan (live-in style) kitchen/living/dining room
- Rear porch/utility room with garden access
- Two spacious bedrooms (one with wardrobes)
- Versatile third bedroom/study/dining room
- 3pc bathroom with overhead shower
- Private wraparound gardens
- Gated, private driveway
- Large garage with a workshop area
- Double glazing and air source heat pump