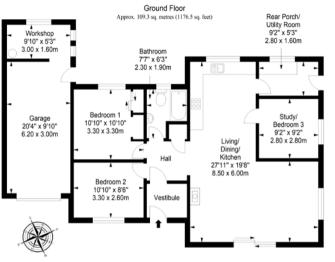

#### Floorplan

Total area: approx. 109.3 sq. metres (1176.5 sq. feet)

EPC Rating - C | Council tax band - D | Home report Value - £215,000

If you are visiting the Isle of Arran to view this property, the Glenisle Hotel in Lamlash has an exclusive offer for Watermans' clients.