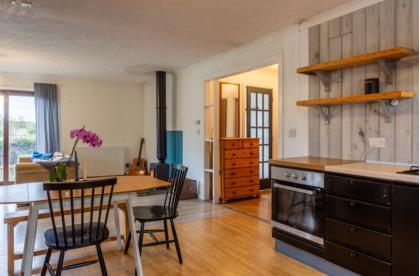

### **Property Summary**

Tigh Dearg is a versatile three-bedroom detached bungalow, which offers bright and spacious rooms with attractive interior design. It further benefits from modern open-plan living, complete with a wood-burning stove, as well as charming wraparound gardens and ample private parking, including an attached garage. Favourably located in the Shiskine Valley, the property has a fantastic setting with good links to Brodick and Blackwaterfoot via regular bus services. Finally, the home is heated via an air source heat pump, delivering energy efficient central heating via radiators.

#### Features

- A charming detached bungalow
- Part of a small residential hamlet
- Idyllic countryside setting close to the coast
- Vestibule and hall with built-in storage
- Open-plan (live-in style) kitchen/living/dining room
- Rear porch/utility room with garden access
- Two spacious bedrooms (one with wardrobes)
- Versatile third bedroom/study/dining room
- 3pc bathroom with overhead shower
- Private wraparound gardens
- Gated, private driveway
- Large garage with a workshop area
- Double glazing and air source heat pump