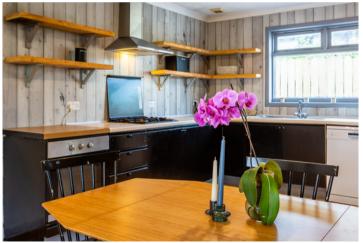

### **Property Summary**

Tigh Dearg is a versatile three-bedroom detached bungalow, which offers bright and spacious rooms with attractive interior design. It further benefits from modern open-plan living, complete with a wood-burning stove, as well as charming wraparound gardens and ample private parking, including an attached garage. Favourably located in the Shiskine Valley, the property has a fantastic setting with good links to Brodick and Blackwaterfoot via regular bus services. Finally, the home is heated via an air source heat pump, delivering energy efficient central heating via radiators.

#### Features

- A charming detached bungalow
- Part of a small residential hamlet
- Idyllic countryside setting close to the coast
- Vestibule and hall with built-in storage
- Open-plan (live-in style) kitchen/living/dining room
- Rear porch/utility room with garden access
- Two spacious bedrooms (one with wardrobes)
- Versatile third bedroom/study/dining room
- 3pc bathroom with overhead shower
- Private wraparound gardens
- Gated, private driveway
- Large garage with a workshop area
- Double glazing and air source heat pump