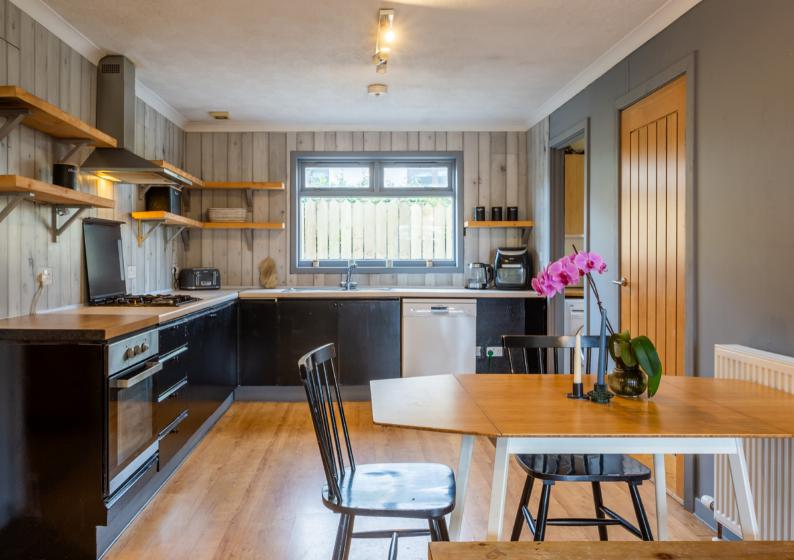

### **Property Summary**

Tigh Dearg is a versatile three-bedroom detached bungalow, which offers bright and spacious rooms with attractive interior design. It further benefits from modern open-plan living, complete with a wood-burning stove, as well as charming wraparound gardens and ample private parking, including an attached garage. Favourably located in the Shiskine Valley, the property has a fantastic setting with good links to Brodick and Blackwaterfoot via regular bus services. Finally, the home is heated via an air source heat pump, delivering energy efficient central heating via radiators.

#### Features

- A charming detached bungalow
- Part of a small residential hamlet
- Idyllic countryside setting close to the coast
- Vestibule and hall with built-in storage
- Open-plan (live-in style) kitchen/living/dining room
- Rear porch/utility room with garden access
- Two spacious bedrooms (one with wardrobes)
- Versatile third bedroom/study/dining room
- 3pc bathroom with overhead shower
- Private wraparound gardens
- Gated, private driveway
- Large garage with a workshop area
- Double glazing and air source heat pump