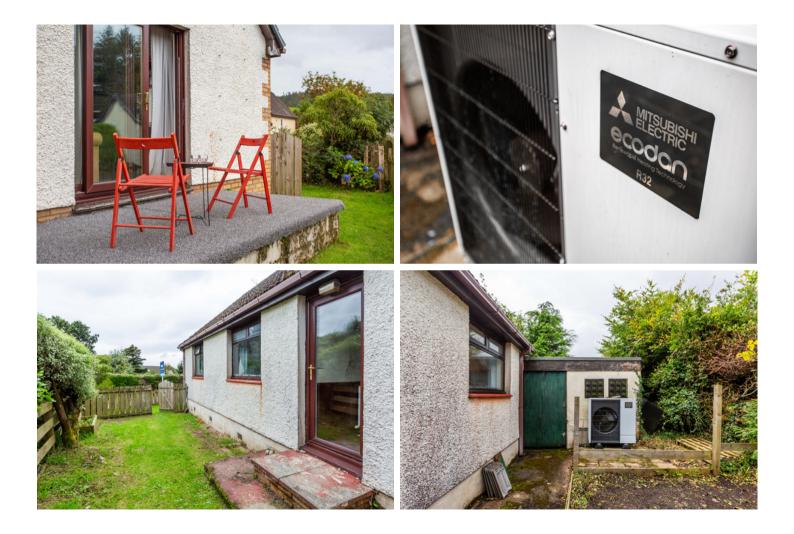

### **Property Summary**

Tigh Dearg is a versatile three-bedroom detached bungalow, which offers bright and spacious rooms with attractive interior design. It further benefits from modern open-plan living, complete with a wood-burning stove, as well as charming wraparound gardens and ample private parking, including an attached garage. Favourably located in the Shiskine Valley, the property has a fantastic setting with good links to Brodick and Blackwaterfoot via regular bus services. Finally, the home is heated via an air source heat pump, delivering energy efficient central heating via radiators.

#### Features

- A charming detached bungalow
- Part of a small residential hamlet
- Idyllic countryside setting close to the coast
- Vestibule and hall with built-in storage
- Open-plan (live-in style) kitchen/living/dining room
- Rear porch/utility room with garden access
- Two spacious bedrooms (one with wardrobes)
- Versatile third bedroom/study/dining room
- 3pc bathroom with overhead shower
- Private wraparound gardens
- Gated, private driveway
- Large garage with a workshop area
- Double glazing and air source heat pump