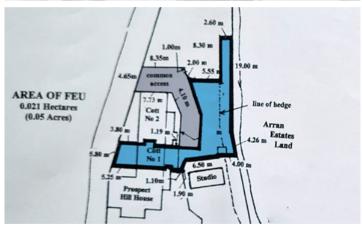

## Floorplan

Total area: approx. 34.8 sq. metres (374.6 sq. feet)

EPC Rating - E | Council Tax band - A | Home Report value - £95,000

If you are visiting the Isle of Arran to view this property, the Glenisle Hotel in Lamlash has an exclusive offer for Watermans' clients.