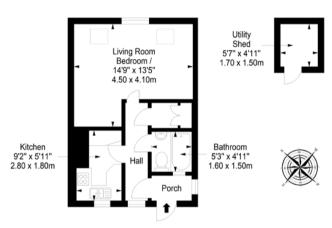

## Floorplan

Total area: approx. 34.8 sq. metres (374.6 sq. feet)

EPC Rating - E | Council Tax band - A | Home Report value - £95,000

If you are visiting the Isle of Arran to view this property, the Glenisle Hotel in Lamlash has an exclusive offer for Watermans' clients.