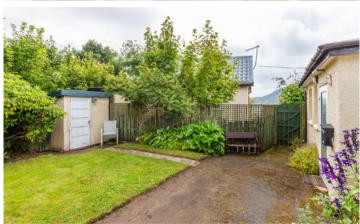

### Summary

Situated just outside Lamlash on the Isle of Arran, this studio cottage offers a living room/bedroom, a kitchen, and a bathroom, plus a private garden, a utility shed, and private parking. The property would benefit from a degree of modernisation and is sure to appeal to first-time buyers or for those looking for a second home, a holiday home, or an Airbnb rental. The home lies a short walk along Shore Road into Lamlash, where reliable amenities can be found. The property also has potential for development by opening up the studio area into the cupboard/hallway (STPP).

#### **Features**

- Studio cottage just outside Lamlash
  - Excellent opportunity for modernisation
- Entrance porch and hall with built-in storage
- Good-sized living room/bedroom
- Classically styled kitchen
- Bathroom with shower-over-bath
- Private gardens with utility shed
- Private parking for two vehicles
- Electric storage heaters
- Replaced double-glazed windows
- Woodworm Guarantee (Attached to Home Report)