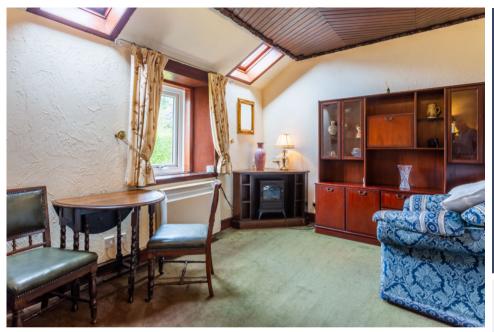

### Summary

Situated just outside Lamlash on the Isle of Arran, this studio cottage offers a living room/bedroom, a kitchen, and a bathroom, plus a private garden, a utility shed, and private parking. The property would benefit from a degree of modernisation and is sure to appeal to first-time buyers or for those looking for a second home, a holiday home, or an Airbnb rental. The home lies a short walk along Shore Road into Lamlash, where reliable amenities can be found. The property also has potential for development by opening up the studio area into the cupboard/hallway (STPP).

#### **Features**

- Studio cottage just outside Lamlash
  - Excellent opportunity for modernisation
- Entrance porch and hall with built-in storage
- Good-sized living room/bedroom
- Classically styled kitchen
- Bathroom with shower-over-bath
- Private gardens with utility shed
- Private parking for two vehicles
- Electric storage heaters
- Replaced double-glazed windows
- Woodworm Guarantee (Attached to Home Report)