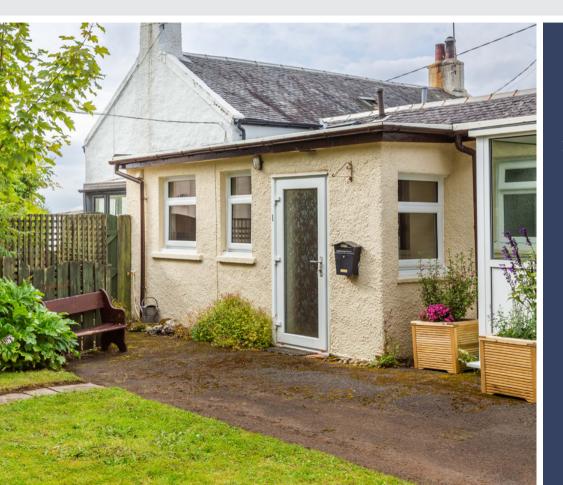

### Summary

Situated just outside Lamlash on the Isle of Arran, this studio cottage offers a living room/bedroom, a kitchen, and a bathroom, plus a private garden, a utility shed, and private parking. The property would benefit from a degree of modernisation and is sure to appeal to first-time buyers or for those looking for a second home, a holiday home, or an Airbnb rental. The home lies a short walk along Shore Road into Lamlash, where reliable amenities can be found. The property also has potential for development by opening up the studio area into the cupboard/hallway (STPP).

#### **Features**

- Studio cottage just outside Lamlash
  - Excellent opportunity for modernisation
- Entrance porch and hall with built-in storage
- Good-sized living room/bedroom
- Classically styled kitchen
- Bathroom with shower-over-bath
- Private gardens with utility shed
- Private parking for two vehicles
- Electric storage heaters
- Replaced double-glazed windows
- Woodworm Guarantee (Attached to Home Report)