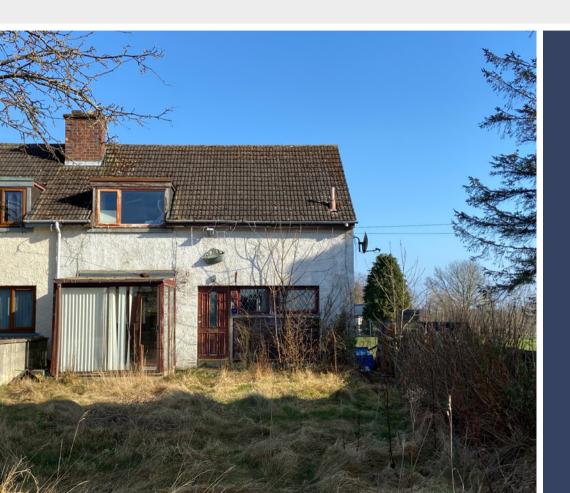

### Summary

This 1970s two-bedroom semi-detached villa is in a very popular location two miles west of the picturesque coastal town of Dornoch. It has spacious rooms, including two reception areas, and private gardens to the front and rear. The home requires complete refurbishment, but has a competitive asking price that is excellent value for money, providing a huge opportunity to add significant value to the property. It represents an ideal investment for a developer or investor, as well as anyone seeking a modernisation project to create a dream home in an idyllic setting.

#### Features

- Spacious semi-detached villa with excellent potential
- Desirable location by the coastal town of Dornoch
- Entrance hall with a WC
- Spacious, dual-aspect living/dining room
- South-facing, triple-aspect conservatory
- Large breakfasting kitchen
- Principal bedroom with generous storage
- Second double bedroom with storage
- Bright bathroom
- Private gardens to the front and rear
- On-street parking to the front
- Nearby communal parking areas
- Oil central heating system
- Mix of timber and metal doubleglazed windows