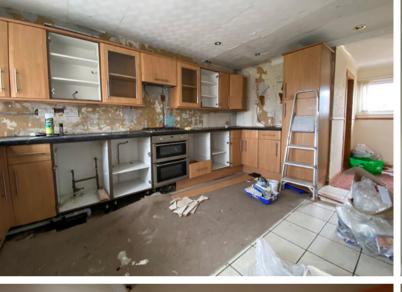

### Summary

This 1970s two-bedroom semi-detached villa is in a very popular location two miles west of the picturesque coastal town of Dornoch. It has spacious rooms, including two reception areas, and private gardens to the front and rear. The home requires complete refurbishment, but has a competitive asking price that is excellent value for money, providing a huge opportunity to add significant value to the property. It represents an ideal investment for a developer or investor, as well as anyone seeking a modernisation project to create a dream home in an idyllic setting.

#### Features

- Spacious semi-detached villa with excellent potential
- Desirable location by the coastal town of Dornoch
- Entrance hall with a WC
- Spacious, dual-aspect living/dining room
- South-facing, triple-aspect conservatory
- Large breakfasting kitchen
- Principal bedroom with generous storage
- Second double bedroom with storage
- Bright bathroom
- Private gardens to the front and rear
- On-street parking to the front
- Nearby communal parking areas
- Oil central heating system
- Mix of timber and metal doubleglazed windows