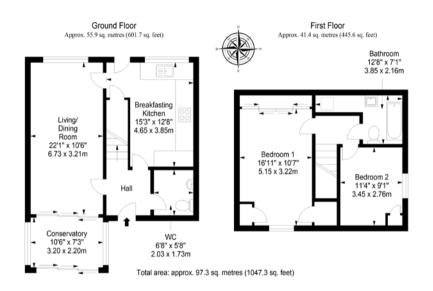

# Floorplan

EPC Rating - F | Council Tax band - A | Home Report value - £105,000

DISCLAIMER - This property is being sold in its present condition and no warranty will be given to any purchaser with regard to the existence or condition of the services or any heating or other system within the property.