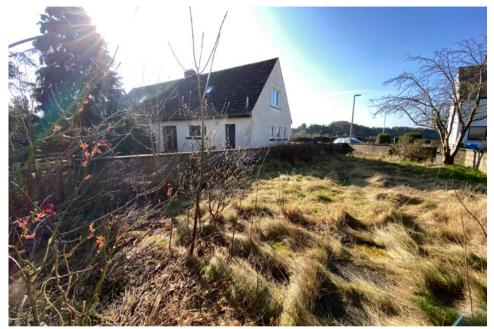

### Summary

This 1970s two-bedroom semi-detached villa is in a very popular location two miles west of the picturesque coastal town of Dornoch. It has spacious rooms, including two reception areas, and private gardens to the front and rear. The home requires complete refurbishment, but has a competitive asking price that is excellent value for money, providing a huge opportunity to add significant value to the property. It represents an ideal investment for a developer or investor, as well as anyone seeking a modernisation project to create a dream home in an idyllic setting.

#### Features

- Spacious semi-detached villa with excellent potential
- Desirable location by the coastal town of Dornoch
- Entrance hall with a WC
- Spacious, dual-aspect living/dining room
- South-facing, triple-aspect conservatory
- Large breakfasting kitchen
- Principal bedroom with generous storage
- Second double bedroom with storage
- Bright bathroom
- Private gardens to the front and rear
- On-street parking to the front
- Nearby communal parking areas
- Oil central heating system
- Mix of timber and metal doubleglazed windows