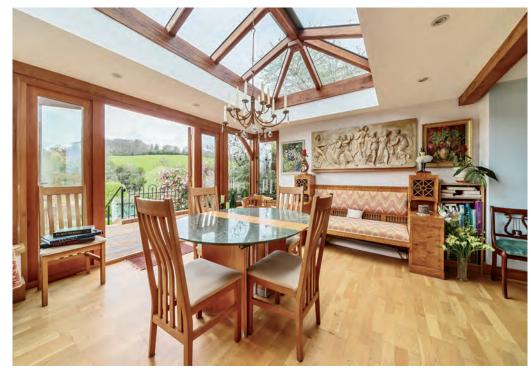

### 1 Reel Hall Cottages

- Character cottage in a semi-rural location
- Country-style kitchen and separate utility room
- Sitting Room with an impressive inglenook fireplace and a log-burning stove
- Oak orangery with lantern roof
- Study with beautiful views.
- Principal bedroom suite with three further spacious bedrooms
- Private garden with detached annexe accommodation

Inside the house, you will find everything you need for comfortable living, from a cosy sitting room to a stunning sunroom that opens onto your patio and from an office with a view over the garden and beyond to a good-sized utility room. Plus additional space, which could be an annexe, at the bottom of the garden.