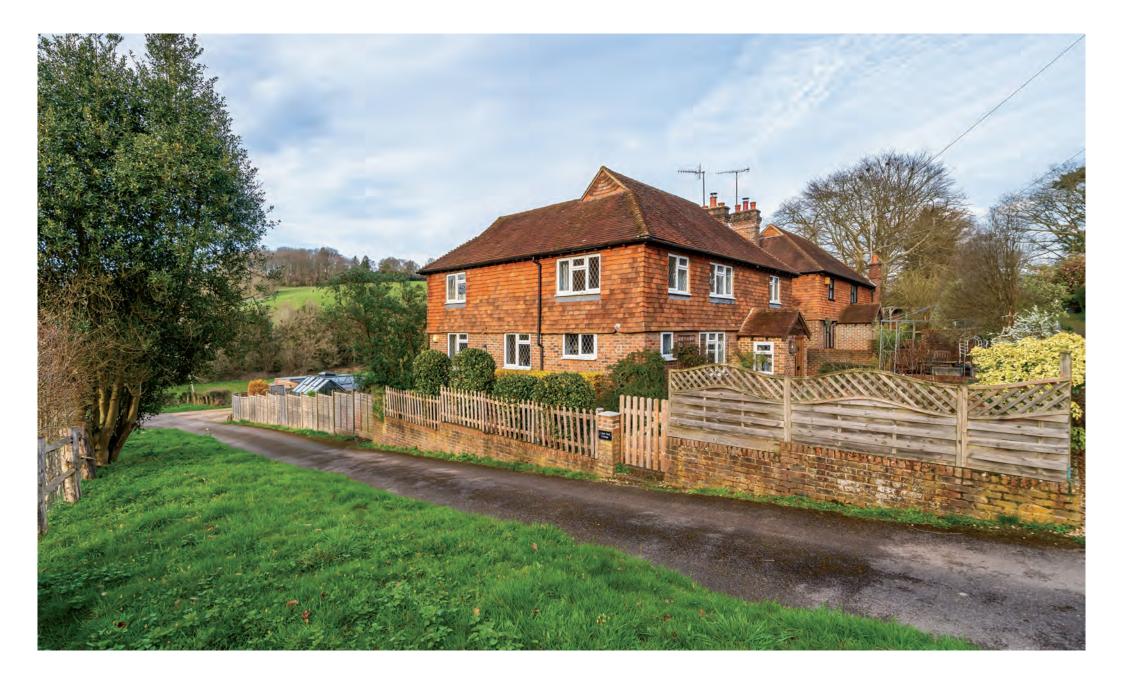

1 Reel Hall Cottages Woodhill Lane | Shamley Green | Guildford | Surrey | GU5 OSP

### 1 Reel Hall Cottages

- Character cottage in a semi-rural location
- Country-style kitchen and separate utility room
- Sitting Room with an impressive inglenook fireplace and a log-burning stove
- Oak orangery with lantern roof
- Study with beautiful views.
- Principal bedroom suite with three further spacious bedrooms
- Private garden with detached annexe accommodation

Welcome to this peaceful four-bedroom cottage nestled in The Surrey Hills countryside and tucked away on a private road, in the highly sought-after village of Shamley Green. With views over fields and hills this is the perfect place to live; the village green is within walking distance where you can find one of two fabulous local pubs, the village shop/post office and the newly opened café and deli.