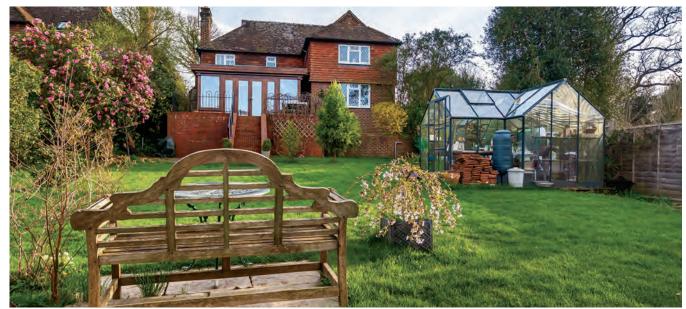

Inside the house, you will find everything you need for comfortable living, from a cosy sitting room to a stunning sunroom that opens onto your patio and from an office with a view over the garden and beyond to a good-sized utility room. Plus additional space, which could be an annexe, at the bottom of the garden.

This is a home for all seasons, a place for intimate winter evenings by the woodburning stove to summer days entertaining guests on the patio and a perfectly enclosed garden for children to play safely.

There is potential to redesign the space to create more open-plan living and extend into the attic, which is already insulated and carpeted and currently serving as a play area for the children. STPP.