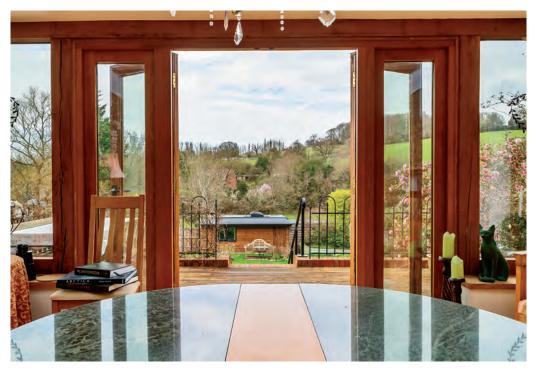

Inside the house, you will find everything you need for comfortable living, from a cosy sitting room to a stunning sunroom that opens onto your patio and from an office with a view over the garden and beyond to a good-sized utility room. Plus additional space, which could be an annexe, at the bottom of the garden.

This is a home for all seasons, a place for intimate winter evenings by the woodburning stove to summer days entertaining guests on the patio and a perfectly enclosed garden for children to play safely.

The surrounding countryside is beautiful, with direct links onto the Downs Way, which provides mile upon mile of walking, riding and cycling opportunities across to Blackheath and Farley Heath.

Godalming and Guildford are a short drive and offer a range of shopping and supermarkets, plus cultural and recreational opportunities.