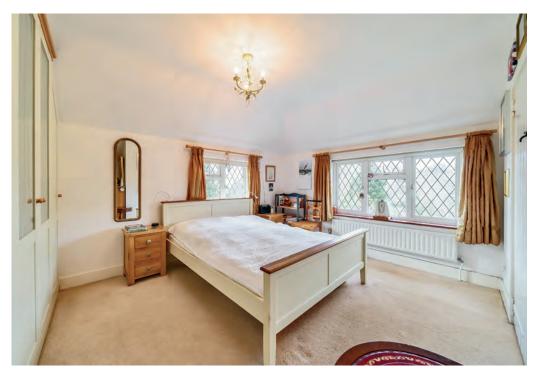

### 1 Reel Hall Cottages

- Character cottage in a semi-rural location
- Country-style kitchen and separate utility room
- Sitting Room with an impressive inglenook fireplace and a log-burning stove
- Oak orangery with lantern roof
- Study with beautiful views.
- Principal bedroom suite with three further spacious bedrooms
- Private garden with detached annexe accommodation