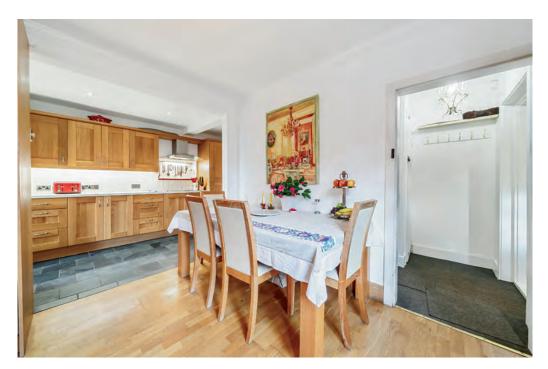

### 1 Reel Hall Cottages

- Character cottage in a semi-rural location
- Country-style kitchen and separate utility room
- Sitting Room with an impressive inglenook fireplace and a log-burning stove
- Oak orangery with lantern roof
- Study with beautiful views.
- Principal bedroom suite with three further spacious bedrooms
- Private garden with detached annexe accommodation

Inside the house, you will find everything you need for comfortable living, from a cosy sitting room to a stunning sunroom that opens onto your patio and from an office with a view over the garden and beyond to a good-sized utility room. Plus additional space, which could be an annexe, at the bottom of the garden.