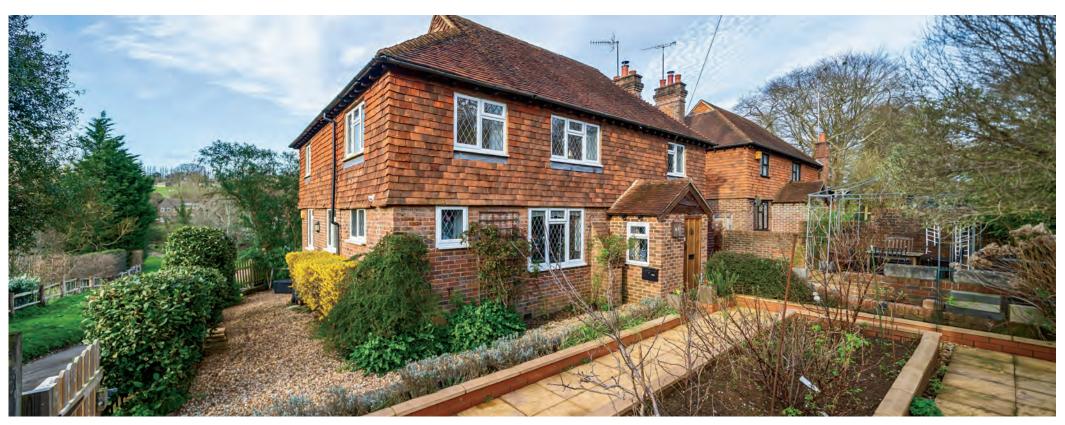

### 1 Reel Hall Cottages

- Character cottage in a semi-rural location
- Country-style kitchen and separate utility room
- Sitting Room with an impressive inglenook fireplace and a log-burning stove
- Oak orangery with lantern roof
- Study with beautiful views.
- Principal bedroom suite with three further spacious bedrooms
- Private garden with detached annexe accommodation

Welcome to this peaceful four-bedroom cottage nestled in The Surrey Hills countryside and tucked away on a private road, in the highly sought-after village of Shamley Green. With views over fields and hills this is the perfect place to live; the village green is within walking distance where you can find one of two fabulous local pubs, the village shop/post office and the newly opened café and deli.