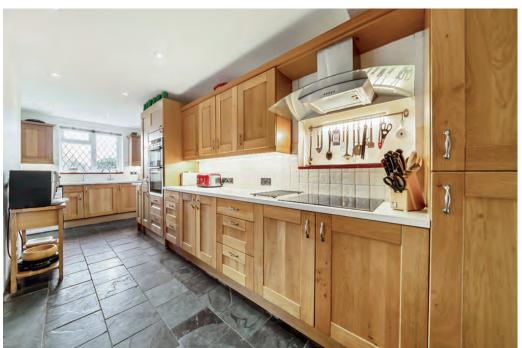

### 1 Reel Hall Cottages

- Character cottage in a semi-rural location
- Country-style kitchen and separate utility room
- Sitting Room with an impressive inglenook fireplace and a log-burning stove
- Oak orangery with lantern roof
- Study with beautiful views.
- Principal bedroom suite with three further spacious bedrooms
- Private garden with detached annexe accommodation

Inside the house, you will find everything you need for comfortable living, from a cosy sitting room to a stunning sunroom that opens onto your patio and from an office with a view over the garden and beyond to a good-sized utility room. Plus additional space, which could be an annexe, at the bottom of the garden.