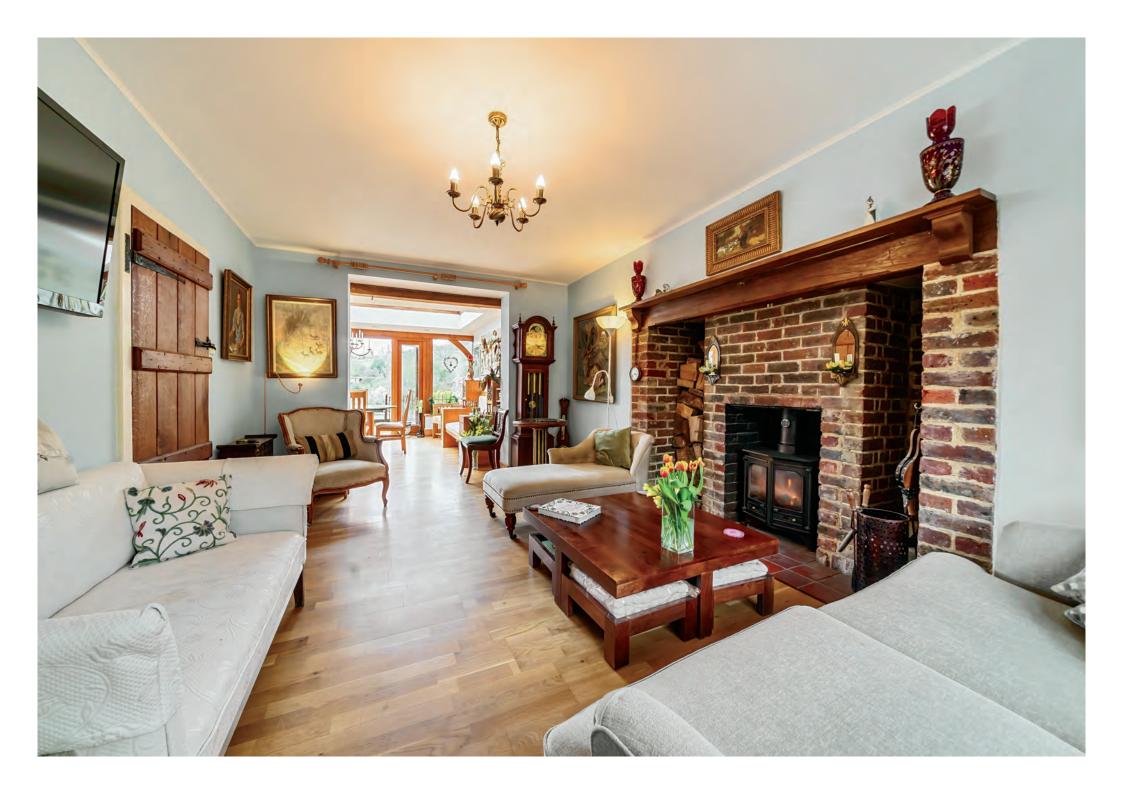

### 1 Reel Hall Cottages

- Character cottage in a semi-rural location
- Country-style kitchen and separate utility room
- Sitting Room with an impressive inglenook fireplace and a log-burning stove
- Oak orangery with lantern roof
- Study with beautiful views.
- Principal bedroom suite with three further spacious bedrooms
- Private garden with detached annexe accommodation

Inside the house, you will find everything you need for comfortable living, from a cosy sitting room to a stunning sunroom that opens onto your patio and from an office with a view over the garden and beyond to a good-sized utility room. Plus additional space, which could be an annexe, at the bottom of the garden.

This is a home for all seasons, a place for intimate winter evenings by the woodburning stove to summer days entertaining guests on the patio and a perfectly enclosed garden for children to play safely.