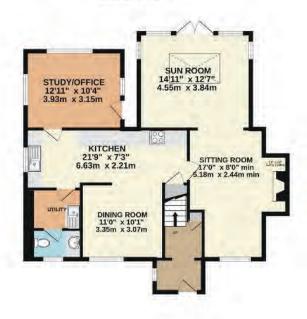

cked away behind the village green a very popular choice for local families. St. Catherine's School and St. Catherine's Prep School in nearby Bramley are held in high regard, and Cranleigh School and Cranleigh Prep are other very popular choices.

It is conveniently placed: close to three local railway stations and Guildford station is just over 5 miles away. Heathrow and Gatwick airports are within easy reach and there is simple access to the A3 and A25.



# INFORMATION

### 1 Reel Hall Cottages

British gas supplies gas and electricity, with mains water and drainage.

The property has fibre optic/superfast broadband and good mobile coverage.

Council Tax Band: E

EPC Rating: D

Tenure: Freehold



OUTBUILDING

16'9" x 7'5" 5.11m x 2.26m

> 16'5" x 8'4" 5.01m x 2.54m

#### GROUND FLOOR



#### 1st FLOOR



Whilst every attempt has been made to ensure the accuracy of the floorplan contained here, measurements of doors, windows, rooms and any other items are approximate and no responsibility is taken for any error, omission or mis-statement. This plan is for illustrative purposes only and should be used as such by any prospective purchaser. The services, systems and appliances shown have not been tested and no guarantee as to their operability or efficiency can be given.

Made with Metropix ©2024





Agents notes: All measurements are approximate and for general guidance only and whilst every attempt has been made to ensure accuracy, they must not be relied on. The fixtures, fittings and appliances referred to have not been tested and therefore no guarantee can be given th