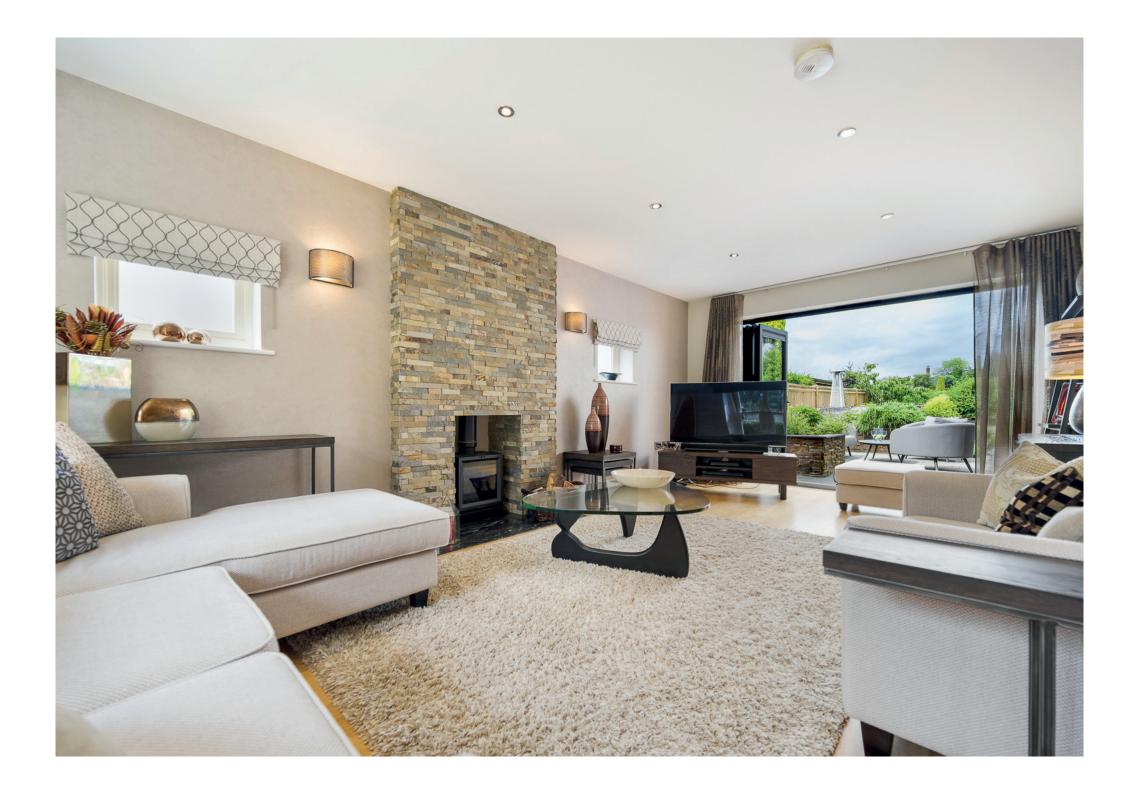

As you step inside, you'll immediately be enchanted by the exquisite interiors, design and quality craftsmanship. The ground floor boasts three spacious reception rooms, each exuding its own unique charm. The inviting sitting room features a cozy wood burner, perfect for those chilly winter evenings, while the oak flooring adds a touch of warmth and sophistication. The bifold doors effortlessly connect the room to the stunning garden, creating a seamless indoor-outdoor living experience.

Prepare to be amazed by the fantastic kitchen diner, a true highlight of this remarkable home. The bifold doors open up to a west-facing garden, flooding the space with natural light. The kitchen is equipped with top-of-the-line Neff appliances, and the island features a sleek Neff ceramic hob, making it an ideal space for culinary enthusiasts. Underfloor heating throughout the ground floor ensures comfort and luxury at every step.