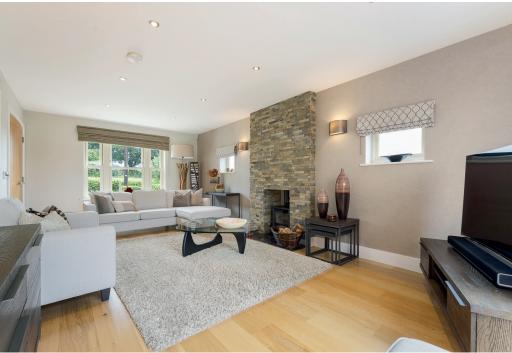

As you step inside, you'll immediately be enchanted by the exquisite interiors, design and quality craftsmanship. The ground floor boasts three spacious reception rooms, each exuding its own unique charm. The inviting sitting room features a cozy wood burner, perfect for those chilly winter evenings, while the oak flooring adds a touch of warmth and sophistication. The bifold doors effortlessly connect the room to the stunning garden, creating a seamless indoor-outdoor living experience.

Prepare to be amazed by the fantastic kitchen diner, a true highlight of this remarkable home. The bifold doors open up to a west-facing garden, flooding the space with natural light. The kitchen is equipped with top-of-the-line Neff appliances, and the island features a sleek Neff ceramic hob, making it an ideal space for culinary enthusiasts. Underfloor heating throughout the ground floor ensures comfort and luxury at every step.