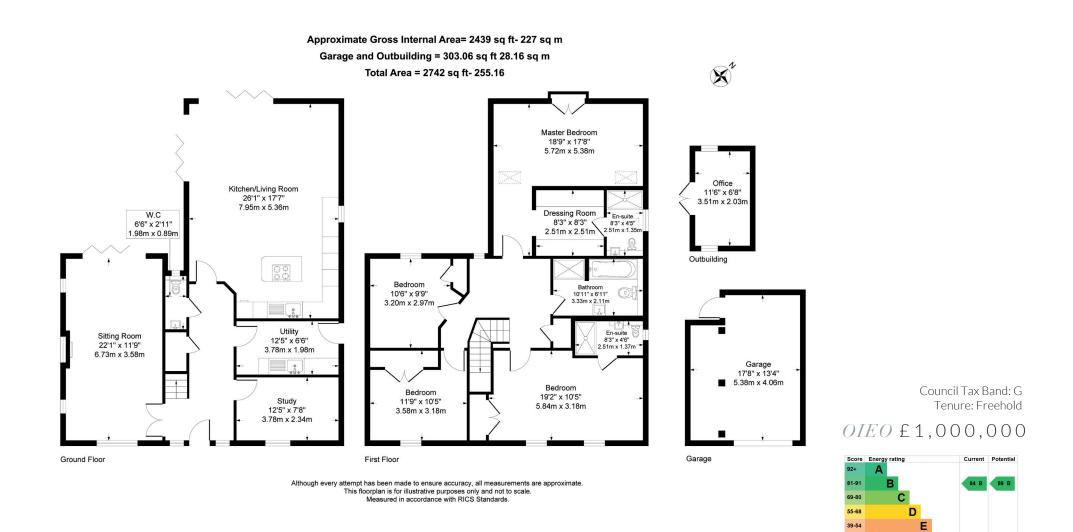

As you step inside, you'll immediately be enchanted by the exquisite interiors, design and quality craftsmanship. The ground floor boasts three spacious reception rooms, each exuding its own unique charm. The inviting sitting room features a cozy wood burner, perfect for those chilly winter evenings, while the oak flooring adds a touch of warmth and sophistication. The bifold doors effortlessly connect the room to the stunning garden, creating a seamless indoor-outdoor living experience.

Adjacent to the sitting room, you'll find a versatile study with oak flooring, providing a quiet space for work or relaxation.

The utility room, conveniently located with a door to the side passage, offers practicality and convenience for your daily tasks.

Prepare to be amazed by the fantastic kitchen diner, a true highlight of this remarkable home. The bifold doors open up to a west-facing garden, flooding the space with natural light. The kitchen is equipped with top-of-the-line Neff appliances, and the island features a sleek Neff ceramic hob, making it an ideal space for culinary enthusiasts. Underfloor heating throughout the ground floor ensures comfort and luxury at every step.

Upstairs, the master suite is a luxurious retreat, complete with an ensuite bathroom and a spacious walk-in wardrobe. Enjoy the comfort of air conditioning, ensuring a pleasant temperature year-round. Additionally, three double bedrooms, all with built-in wardrobes and air conditioning, offer ample space for family and guests. With an ensuite bathroom to bedroom two and a family bathroom, convenience and privacy are assured for everyone. The glass balustrade and landing contribute to the open and airy feel of the upper level. A loft ladder and boarded loft provide additional storage options.