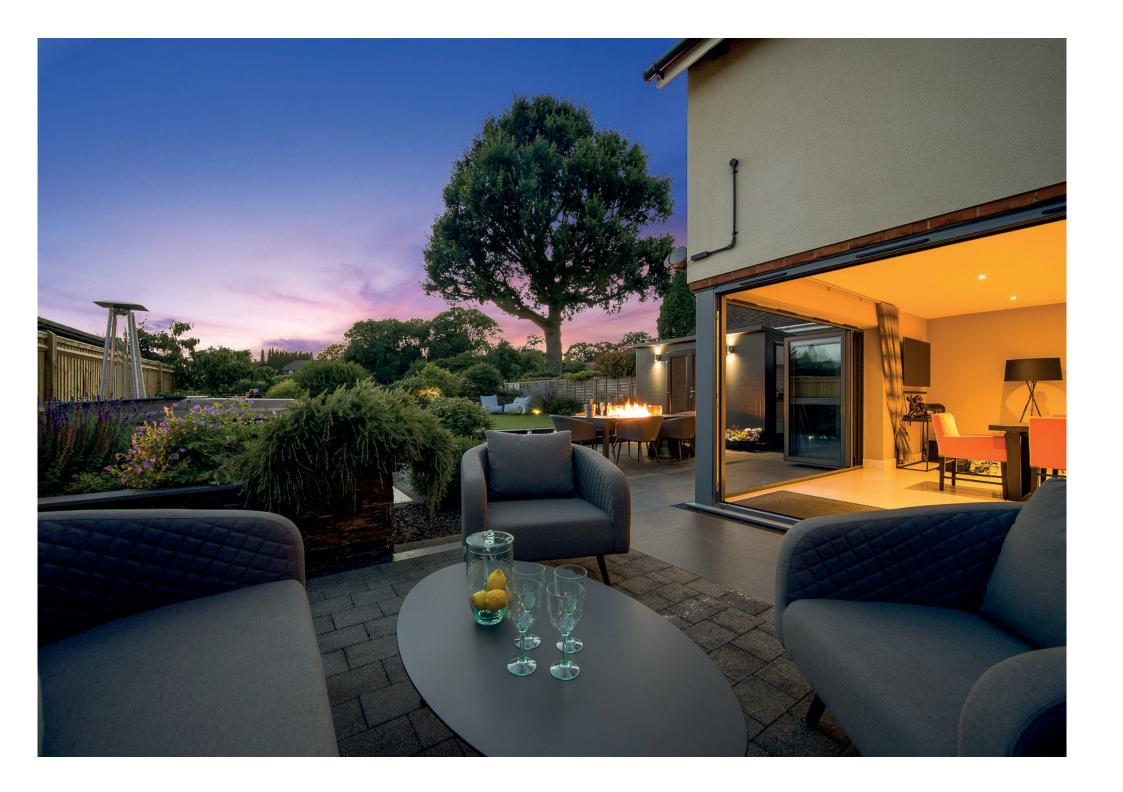

As you step inside, you'll immediately be enchanted by the exquisite interiors, design and quality craftsmanship. The ground floor boasts three spacious reception rooms, each exuding its own unique charm. The inviting sitting room features a cozy wood burner, perfect for those chilly winter evenings, while the oak flooring adds a touch of warmth and sophistication. The bifold doors effortlessly connect the room to the stunning garden, creating a seamless indoor-outdoor living experience.

Prepare to be amazed by the fantastic kitchen diner, a true highlight of this remarkable home. The bifold doors open up to a west-facing garden, flooding the space with natural light. The kitchen is equipped with top-of-the-line Neff appliances, and the island features a sleek Neff ceramic hob, making it an ideal space for culinary enthusiasts. Underfloor heating throughout the ground floor ensures comfort and luxury at every step.

The outdoor space of this property is a true haven. The beautifully landscaped garden overlooks picturesque meadows and offers a tranquil atmosphere. Relax and unwind in the hot tub, or retreat to the garden room for a peaceful escape. The garden also features Astroturf and a putting green, perfect for outdoor activities and leisurely pursuits. Garden lighting sets the mood for evening gatherings, and the Marcilux awning provides shade on sunny days.