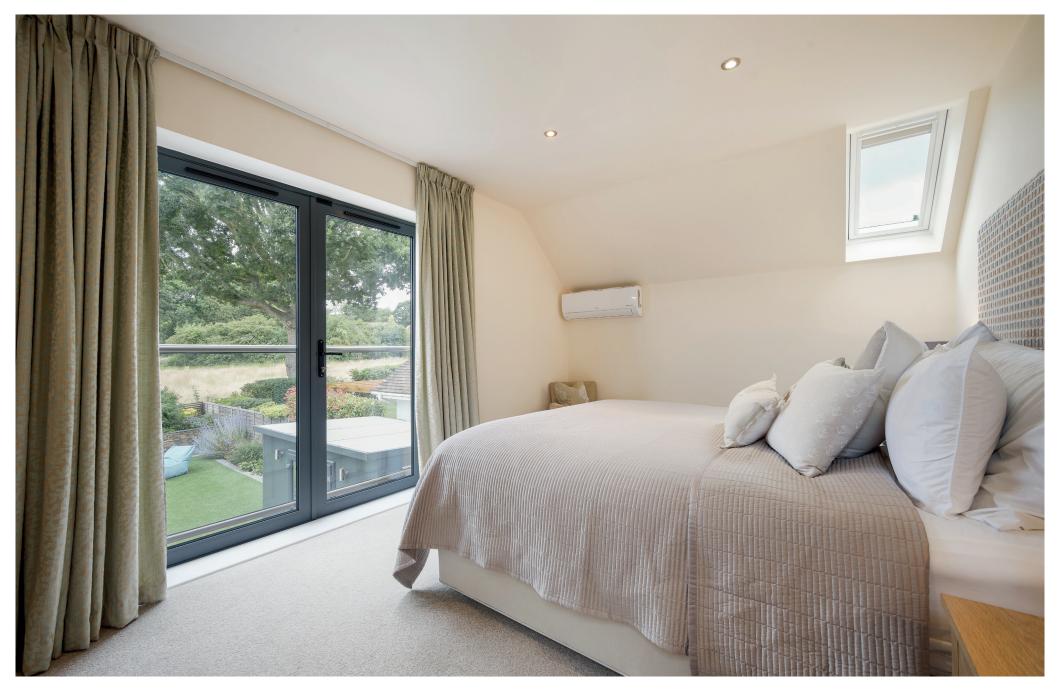

Upstairs, the master suite is a luxurious retreat, complete with an ensuite bathroom and a spacious walk-in wardrobe. Enjoy the comfort of air conditioning, ensuring a pleasant temperature year-round. Additionally, three double bedrooms, all with built-in wardrobes and air conditioning, offer ample space for family and guests. With an ensuite bathroom to bedroom two and a family bathroom, convenience and privacy are assured for everyone. The glass balustrade and landing contribute to the open and airy feel of the upper level. A loft ladder and boarded loft provide additional storage options.