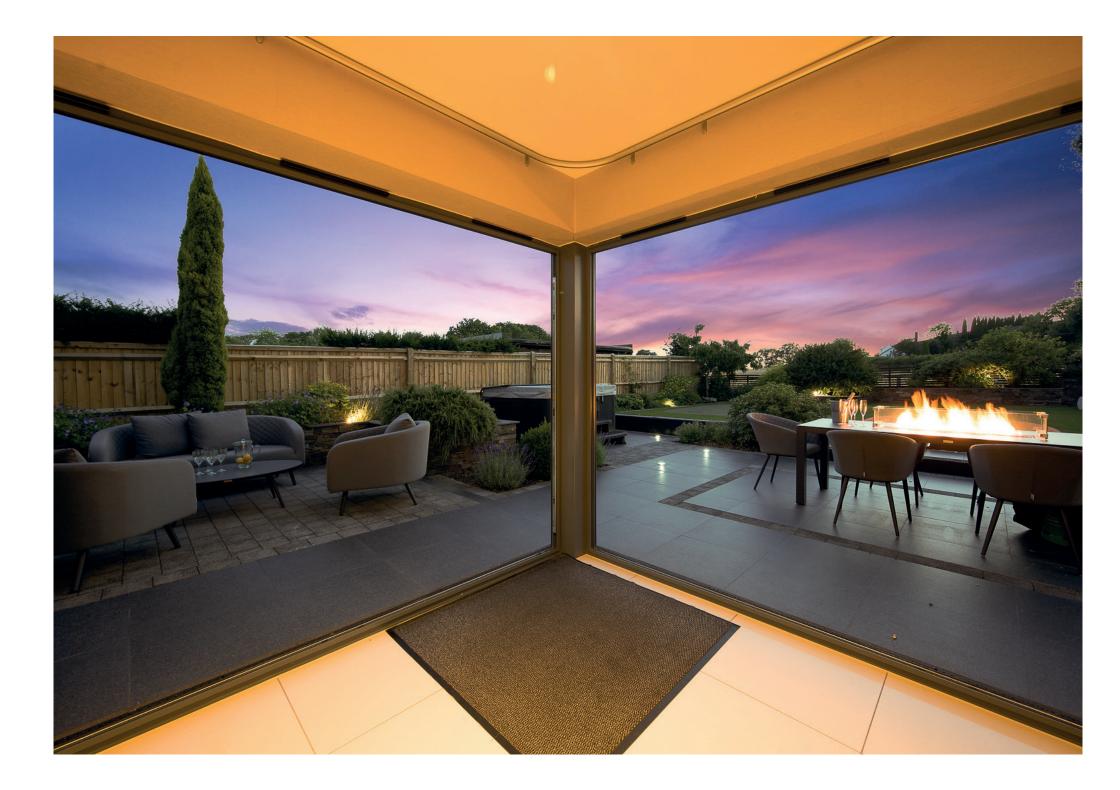

As you step inside, you'll immediately be enchanted by the exquisite interiors, design and quality craftsmanship. The ground floor boasts three spacious reception rooms, each exuding its own unique charm. The inviting sitting room features a cozy wood burner, perfect for those chilly winter evenings, while the oak flooring adds a touch of warmth and sophistication. The bifold doors effortlessly connect the room to the stunning garden, creating a seamless indoor-outdoor living experience.

The outdoor space of this property is a true haven. The beautifully landscaped garden overlooks picturesque meadows and offers a tranquil atmosphere. Relax and unwind in the hot tub, or retreat to the garden room for a peaceful escape. The garden also features Astroturf and a putting green, perfect for outdoor activities and leisurely pursuits. Garden lighting sets the mood for evening gatherings, and the Marcilux awning provides shade on sunny days.