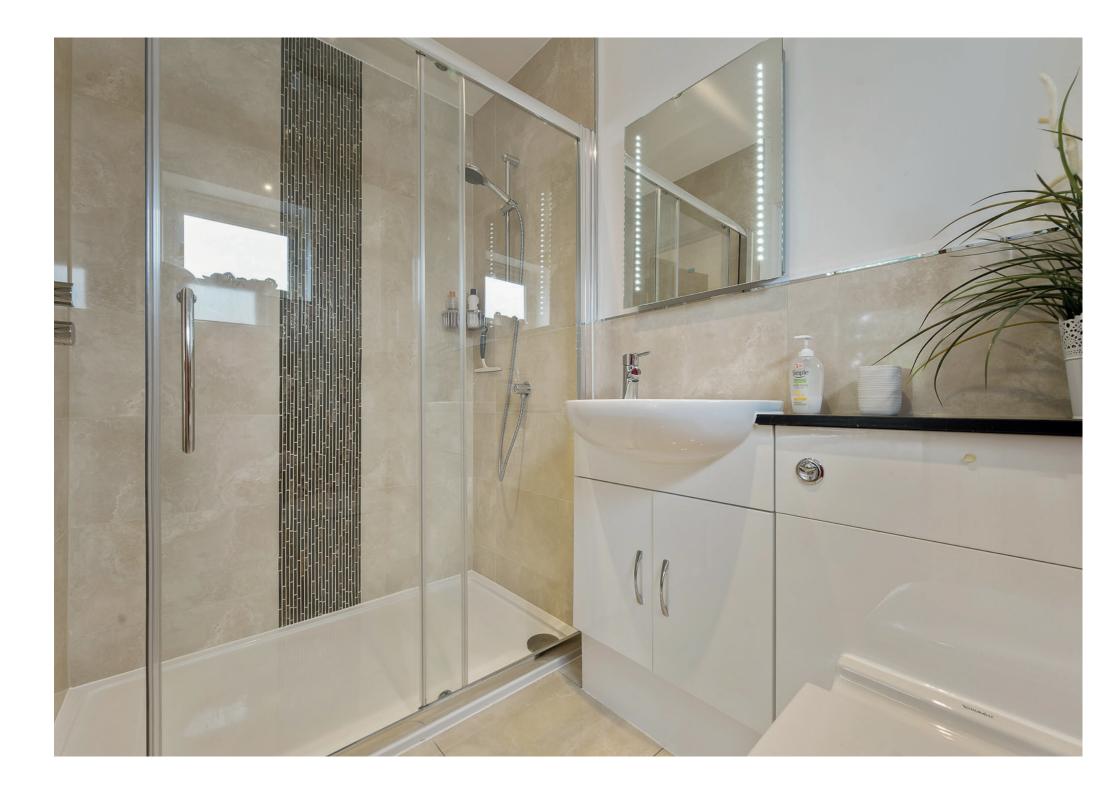

Upstairs, the master suite is a luxurious retreat, complete with an ensuite bathroom and a spacious walk-in wardrobe. Enjoy the comfort of air conditioning, ensuring a pleasant temperature year-round. Additionally, three double bedrooms, all with built-in wardrobes and air conditioning, offer ample space for family and guests. With an ensuite bathroom to bedroom two and a family bathroom, convenience and privacy are assured for everyone. The glass balustrade and landing contribute to the open and airy feel of the upper level. A loft ladder and boarded loft provide additional storage options.