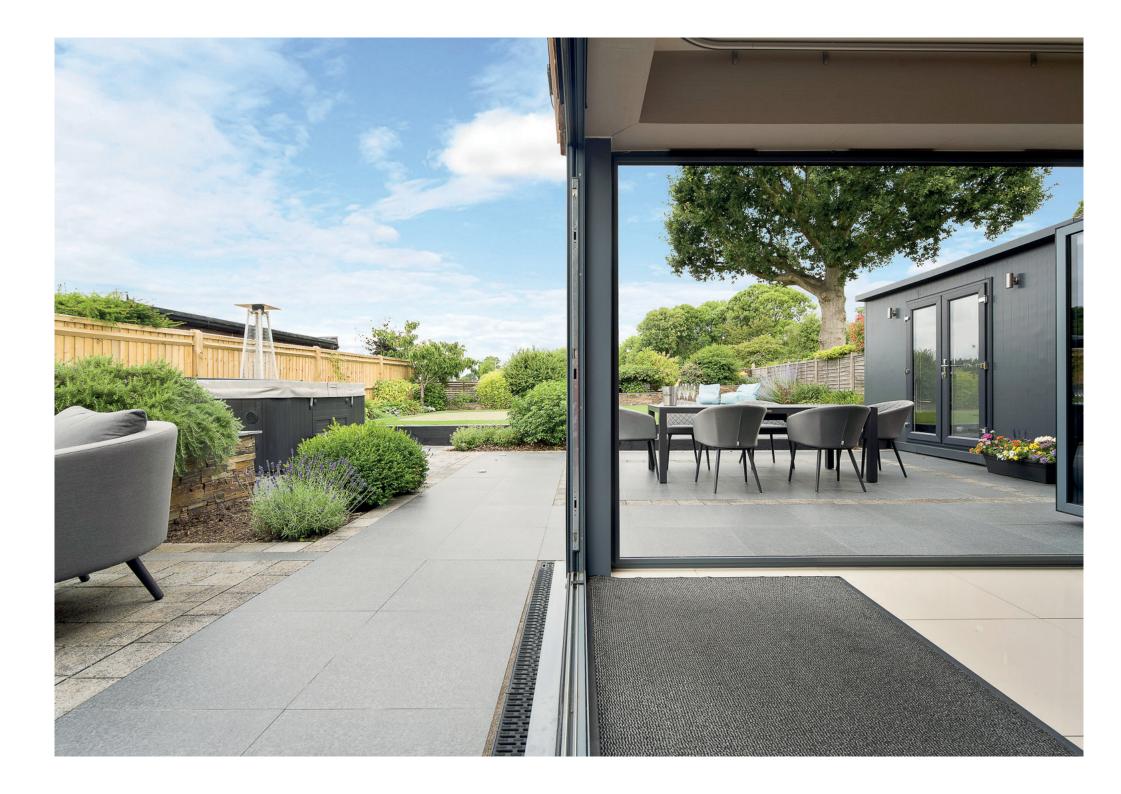

The outdoor space of this property is a true haven. The beautifully landscaped garden overlooks picturesque meadows and offers a tranquil atmosphere. Relax and unwind in the hot tub, or retreat to the garden room for a peaceful escape. The garden also features Astroturf and a putting green, perfect for outdoor activities and leisurely pursuits. Garden lighting sets the mood for evening gatherings, and the Marcilux awning provides shade on sunny days.