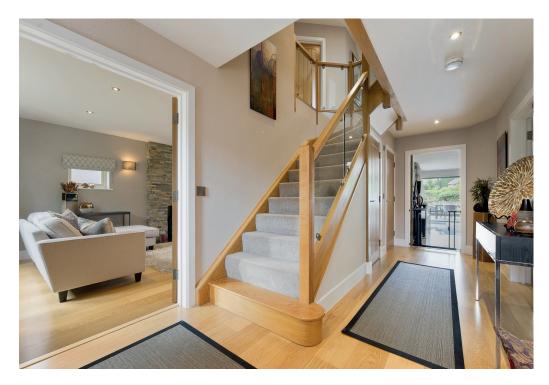

As you step inside, you'll immediately be enchanted by the exquisite interiors, design and quality craftsmanship. The ground floor boasts three spacious reception rooms, each exuding its own unique charm. The inviting sitting room features a cozy wood burner, perfect for those chilly winter evenings, while the oak flooring adds a touch of warmth and sophistication. The bifold doors effortlessly connect the room to the stunning garden, creating a seamless indoor-outdoor living experience.

Upstairs, the master suite is a luxurious retreat, complete with an ensuite bathroom and a spacious walk-in wardrobe. Enjoy the comfort of air conditioning, ensuring a pleasant temperature year-round. Additionally, three double bedrooms, all with built-in wardrobes and air conditioning, offer ample space for family and guests. With an ensuite bathroom to bedroom two and a family bathroom, convenience and privacy are assured for everyone. The glass balustrade and landing contribute to the open and airy feel of the upper level. A loft ladder and boarded loft provide additional storage options.