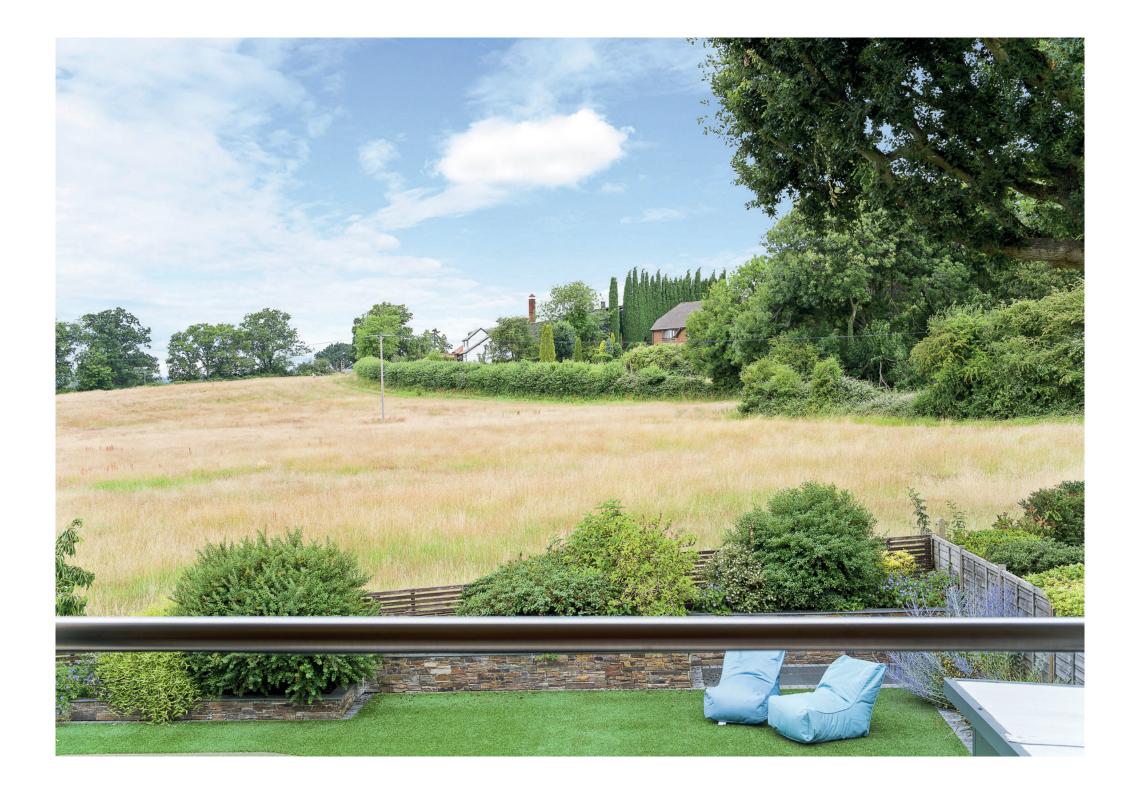

The outdoor space of this property is a true haven. The beautifully landscaped garden overlooks picturesque meadows and offers a tranquil atmosphere. Relax and unwind in the hot tub, or retreat to the garden room for a peaceful escape. The garden also features Astroturf and a putting green, perfect for outdoor activities and leisurely pursuits. Garden lighting sets the mood for evening gatherings, and the Marcilux awning provides shade on sunny days.