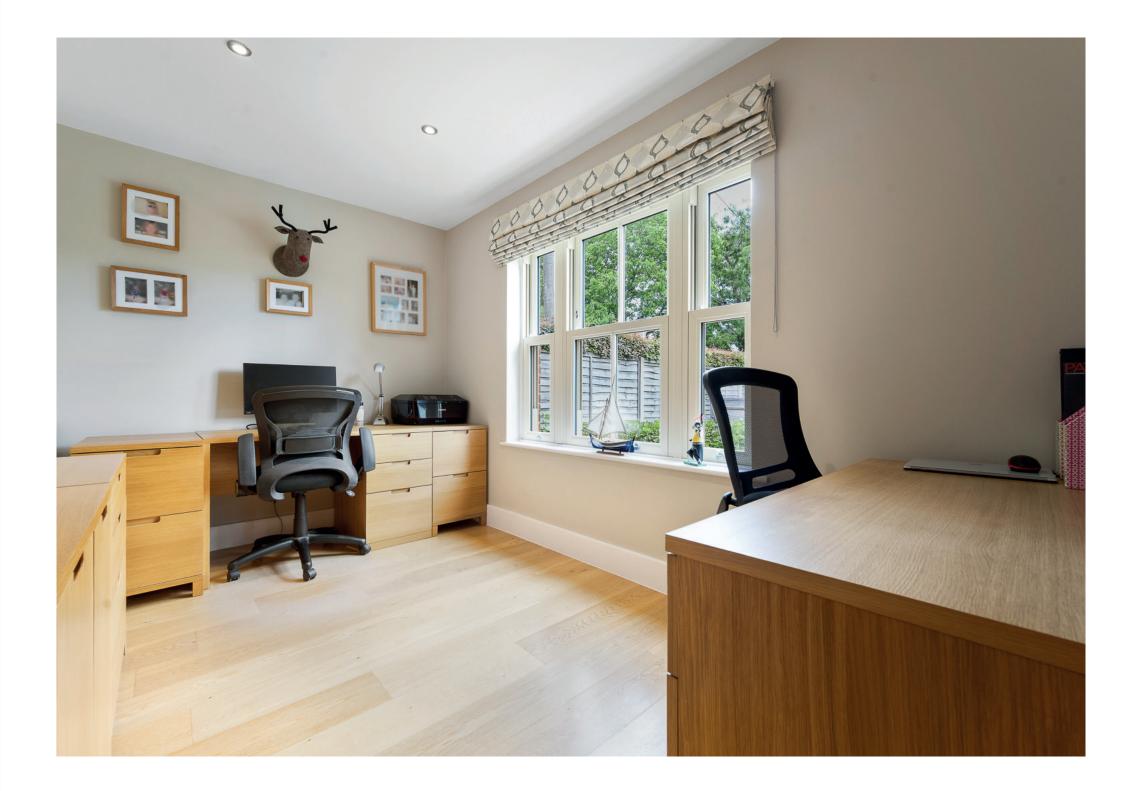

Adjacent to the sitting room, you'll find a versatile study with oak flooring, providing a quiet space for work or relaxation.

The utility room, conveniently located with a door to the side passage, offers practicality and convenience for your daily tasks.