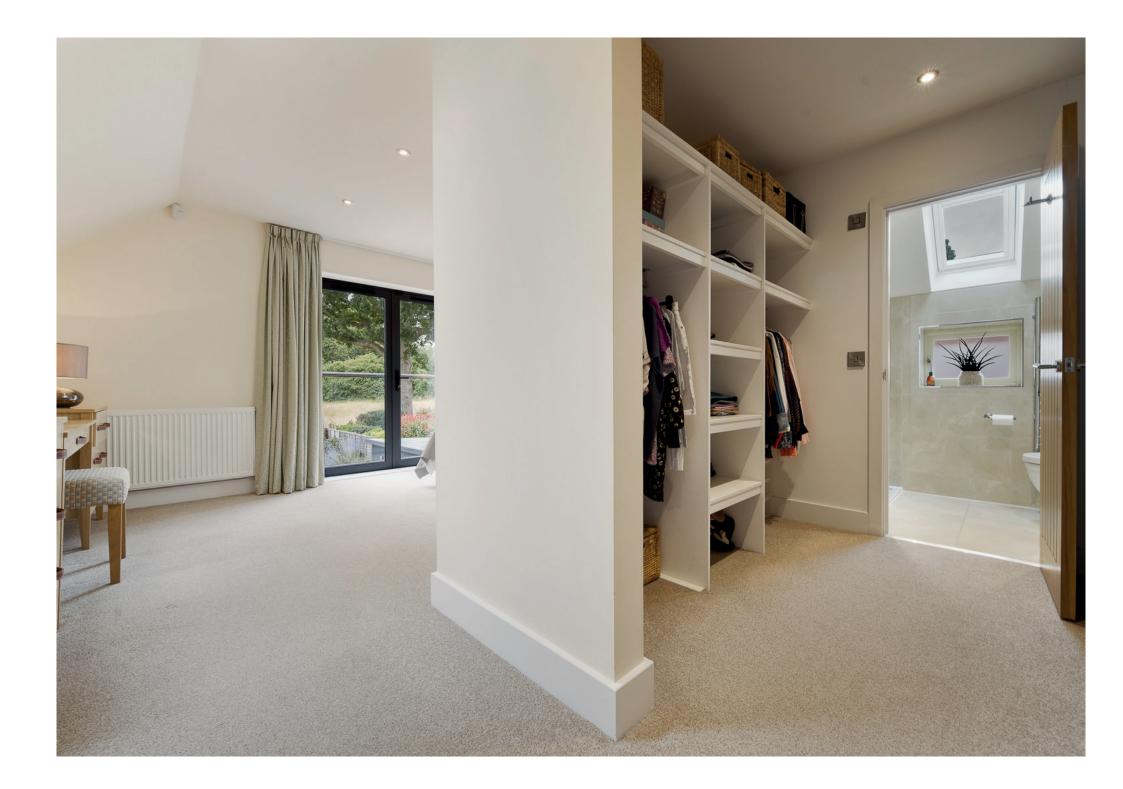

Upstairs, the master suite is a luxurious retreat, complete with an ensuite bathroom and a spacious walk-in wardrobe. Enjoy the comfort of air conditioning, ensuring a pleasant temperature year-round. Additionally, three double bedrooms, all with built-in wardrobes and air conditioning, offer ample space for family and guests. With an ensuite bathroom to bedroom two and a family bathroom, convenience and privacy are assured for everyone. The glass balustrade and landing contribute to the open and airy feel of the upper level. A loft ladder and boarded loft provide additional storage options.