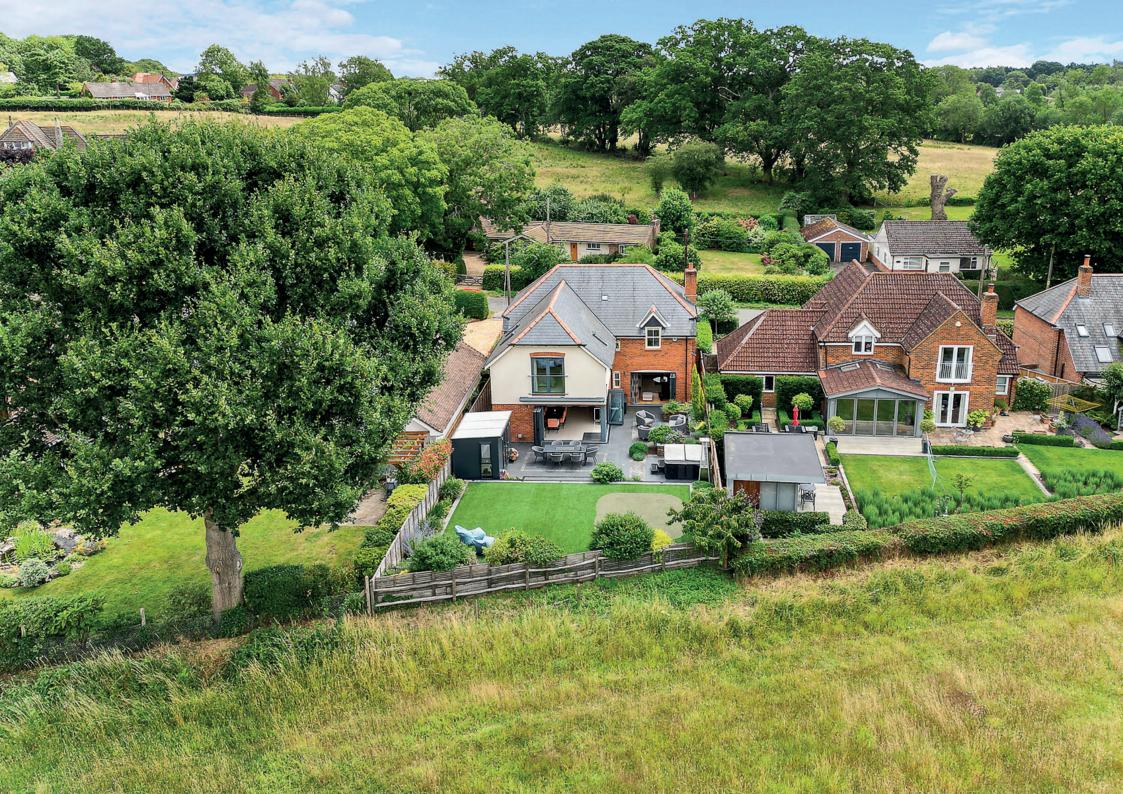

The outdoor space of this property is a true haven. The beautifully landscaped garden overlooks picturesque meadows and offers a tranquil atmosphere. Relax and unwind in the hot tub, or retreat to the garden room for a peaceful escape. The garden also features Astroturf and a putting green, perfect for outdoor activities and leisurely pursuits. Garden lighting sets the mood for evening gatherings, and the Marcilux awning provides shade on sunny days.

This wonderful family home is set on a quite country road and offers an array of great country walks, complimented by some of the best pubs and eateries within walking distance.

Don't miss the opportunity to make this exceptional property your dream home. Contact us today to arrange a viewing and experience the epitome of comfortable and stylish living.