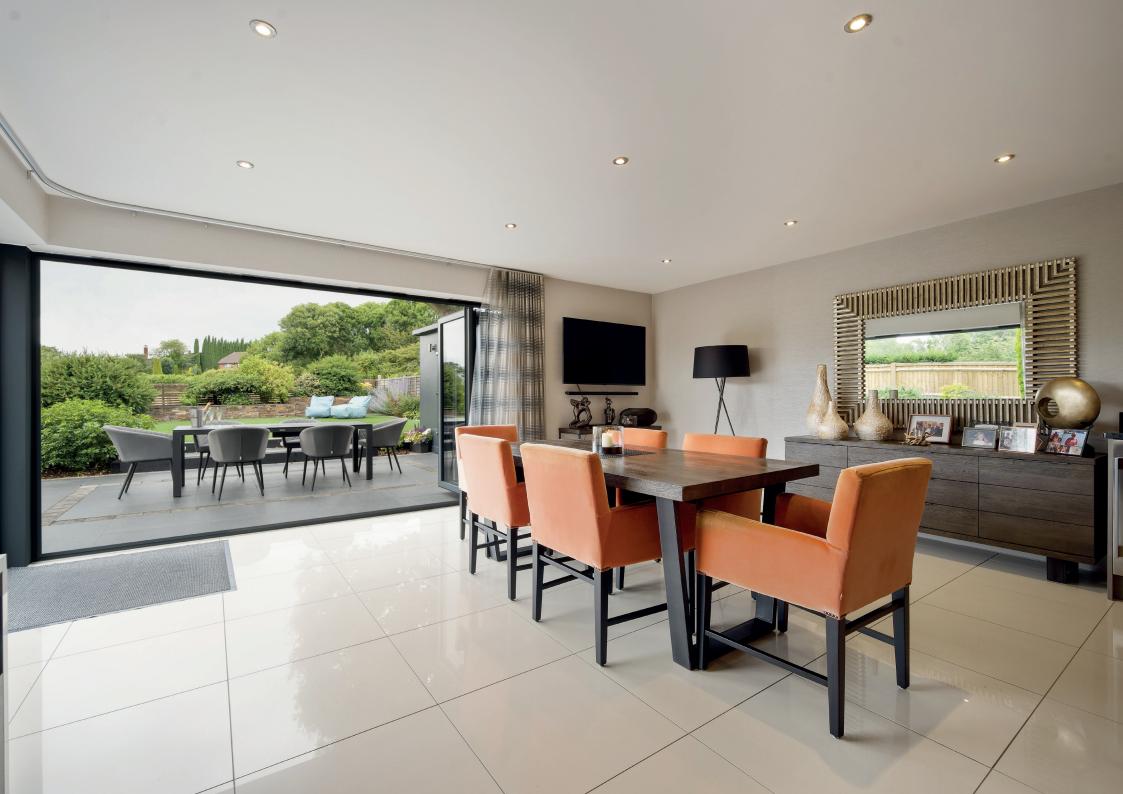

Prepare to be amazed by the fantastic kitchen diner, a true highlight of this remarkable home. The bifold doors open up to a west-facing garden, flooding the space with natural light. The kitchen is equipped with top-of-the-line Neff appliances, and the island features a sleek Neff ceramic hob, making it an ideal space for culinary enthusiasts. Underfloor heating throughout the ground floor ensures comfort and luxury at every step.

The outdoor space of this property is a true haven. The beautifully landscaped garden overlooks picturesque meadows and offers a tranquil atmosphere. Relax and unwind in the hot tub, or retreat to the garden room for a peaceful escape. The garden also features Astroturf and a putting green, perfect for outdoor activities and leisurely pursuits. Garden lighting sets the mood for evening gatherings, and the Marcilux awning provides shade on sunny days.