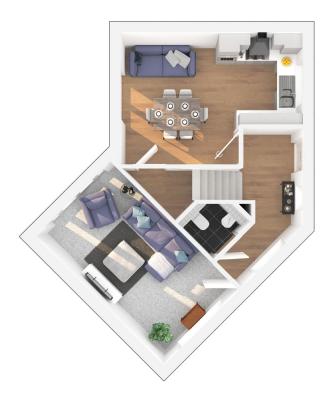

### **Ground floor**

#### **First Floor**

| Kitchen / Dining room | 5.23m x 3.8m   17'2" x 12'5" |
|-----------------------|------------------------------|
| Living room           | 5.23m x 3.05m   17'2" x 10'  |
| Cloakroom             | 1.53m x 1.49m   5' x 4'10"   |

Measurements are all to the widest point

| Master bedroom | 3.36m x 3.22m   11' x 10'6"   |
|----------------|-------------------------------|
| Ensuite        | 2.11m × 1.79m   6'11" × 5'11" |
| Bedroom 2      | 4.53m x 2.37m   14'10" x 7'9" |
| Bedroom 3      | 2.8m × 2.75m   9'2" × 9'      |
| Bathroom       | 1.95m x 1.94m   6'4" x 6'4"   |
|                |                               |