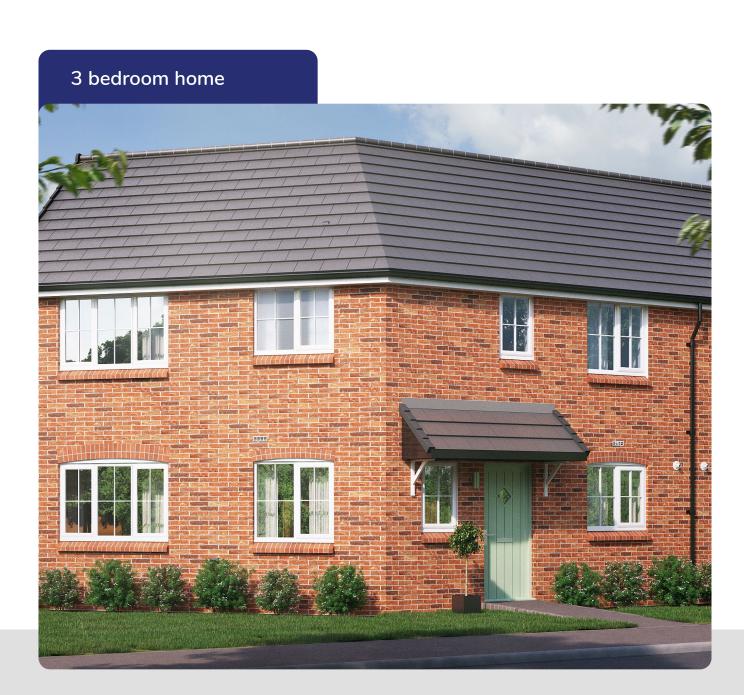

## The Tanner

## at Plummers Meadow



## Contact our team for more information today

- **©** 0151 290 7891
- info@livvhomes.com
- (ivvhomes.com



# The Tanner

### at Plummers Meadow

### **Ground floor**



#### **First Floor**



| Kitchen / Dining room | 5.23m x 3.8m   17'2" x 12'5" |
|-----------------------|------------------------------|
| Living room           | 5.23m x 3.05m   17'2" x 10'  |
| Cloakroom             | 1.53m x 1.49m   5' x 4'10"   |

Measurements are all to the widest point

| Master bedroom | 3.36m x 3.22m   11' x 10'6"   |
|----------------|-------------------------------|
| Ensuite        | 2.11m × 1.79m   6'11" × 5'11" |
| Bedroom 2      | 4.53m x 2.37m   14'10" x 7'9" |
| Bedroom 3      | 2.8m × 2.75m   9'2" × 9'      |
| Bathroom       | 1.95m x 1.94m   6'4" x 6'4"   |
|                |