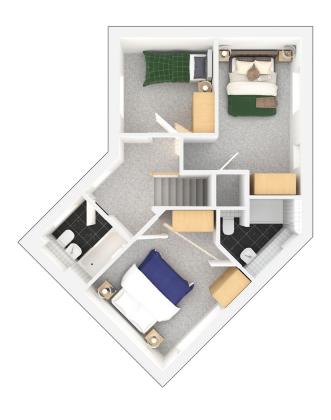

Measurements are all to the widest point

| Master bedroom | 3.36m x 3.22m   11' x 10'6"   |
|----------------|-------------------------------|
| Ensuite        | 2.11m × 1.79m   6'11" × 5'11" |
| Bedroom 2      | 4.53m x 2.37m   14'10" x 7'9" |
| Bedroom 3      | 2.8m × 2.75m   9'2" × 9'      |
| Bathroom       | 1.95m x 1.94m   6'4" x 6'4"   |
|                |                               |