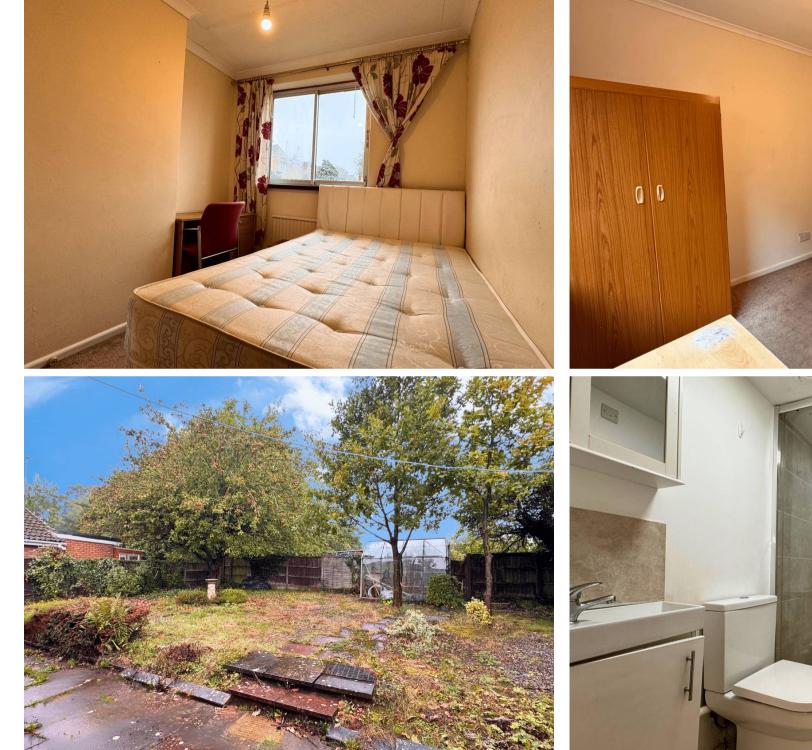

## Coventry, Coventry

Fantastic 5-bed detached bungalow with lettable 5/6 rooms, 2 en-suites, and 2 baths. Fitted kitchen & lounge. Gas heating, double glazing, front drive & gardens. Ideal for investors, near Warwick University. Modernisation needed, great potential. Previously grossed £23,000 PA. Contact for viewing. Council Tax band: E

Tenure: Freehold

EPC Energy Efficiency Rating: E

EPC Environmental Impact Rating: E

- Superb Detached Extended Bungalow
- 5 / 6 Lettable Rooms
- 2 En-Suites & 2 Bathrooms
- Fitted Kitchen
- Lounge
- Drive And Garden To Front
- Gardens To Rear
- Gas Central Heating Double Glazing
- CHECK OUT MY FLOOR PLAN EPC TBC Needs Modernisation
- Brilliant Location For Warwick University With Current HMO Licence