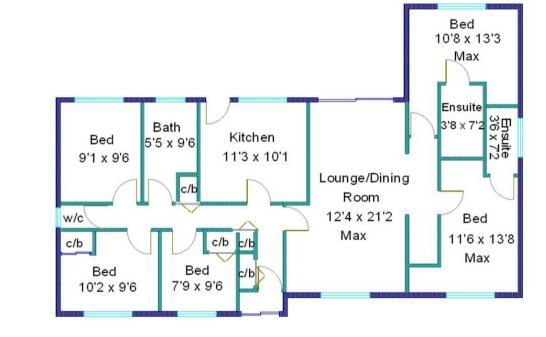

Tenure: Freehold

EPC Energy Efficiency Rating: E

EPC Environmental Impact Rating: E

- Superb Detached Extended Bungalow
- 5 / 6 Lettable Rooms
- 2 En-Suites & 2 Bathrooms
- Fitted Kitchen
- Lounge
- Drive And Garden To Front
- Gardens To Rear
- Gas Central Heating Double Glazing
- CHECK OUT MY FLOOR PLAN EPC TBC Needs Modernisation
- Brilliant Location For Warwick University With Current HMO Licence

Plan is for illustrative purposes only.