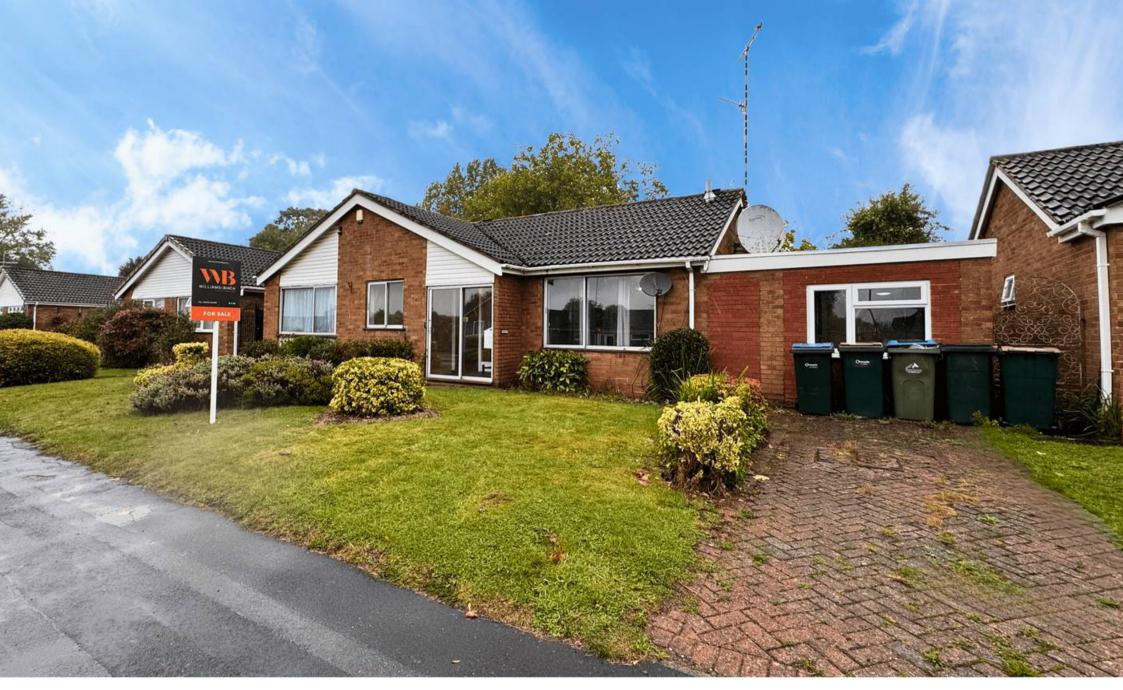

## 3 Aldrin Way

## Coventry, Coventry

Fantastic 5-bed detached bungalow with lettable 5/6 rooms, 2 en-suites, and 2 baths. Fitted kitchen & lounge. Gas heating, double glazing, front drive & gardens. Ideal for investors, near Warwick University. Modernisation needed, great potential. Previously grossed £23,000 PA. Contact for viewing. Council Tax band: E

Tenure: Freehold

EPC Energy Efficiency Rating: E

EPC Environmental Impact Rating: E

- Superb Detached Extended Bungalow
- 5 / 6 Lettable Rooms
- 2 En-Suites & 2 Bathrooms
- Fitted Kitchen
- Lounge
- Drive And Garden To Front
- Gardens To Rear
- Gas Central Heating Double Glazing
- CHECK OUT MY FLOOR PLAN EPC TBC Needs Modernisation
- Brilliant Location For Warwick University With Current HMO Licence

sales@williamsandbinch.co.uk

02476 011400

Location Aldrin Way, Cannon Park

Details 5 bed 1 bathroom 2 en suites 1 W/C

Disclaimer Although every care has been taken, measurements are approximate & no responsibility is taken for error.