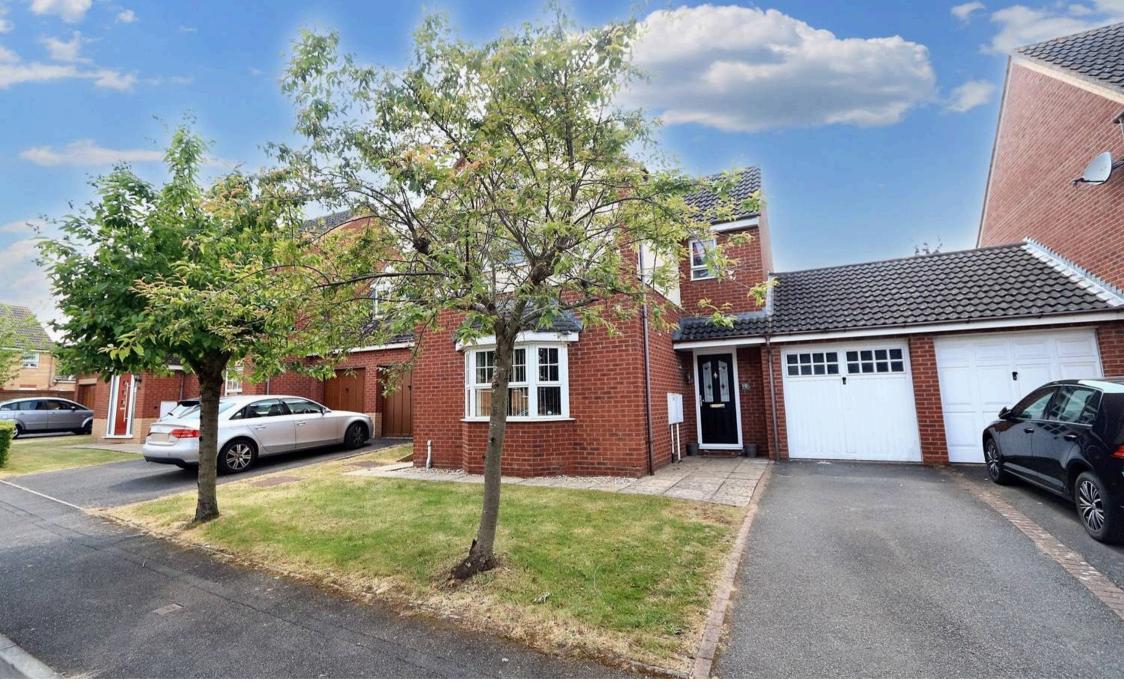

10 Kings Park Drive, Binley £1,450 pcm

## 10 Kings Park Drive

Binley, Coventry

Charming 3-bed detached house with stunning kitchen/diner, lounge, modern bathroom & ensuite, garage, gardens, and outdoor oasis - perfect for entertaining. Gas central heating and double glazing. Don't miss out!

Council Tax band: D

Tenure: Freehold

EPC Energy Efficiency Rating:

EPC Environmental Impact Rating:

- Superb Detached Home
- Desirable location
- 3 Bedrooms
- Stunning Kitchen / Diner With Integrated Appliances
- Lovely Lounge
- Ground Floor WC
- Drive, Garage And Gardens
- Modern Bathroom Modern En-Suite
- Gas Central Heating Double Glazing
- Available Now