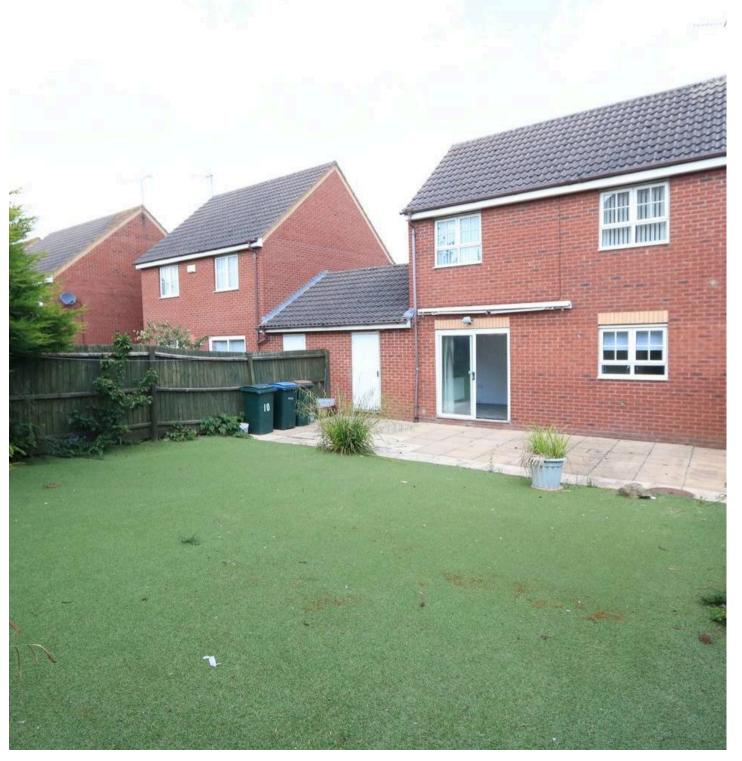

## 10 Kings Park Drive

Binley, Coventry

Charming 3-bed detached house with stunning kitchen/diner, lounge, modern bathroom & ensuite, garage, gardens, and outdoor oasis - perfect for entertaining. Gas central heating and double glazing. Don't miss out!

Council Tax band: D

Tenure: Freehold

EPC Energy Efficiency Rating:

EPC Environmental Impact Rating:

- Superb Detached Home
- Desirable location
- 3 Bedrooms
- Stunning Kitchen / Diner With Integrated Appliances
- Lovely Lounge
- Ground Floor WC
- Drive, Garage And Gardens
- Modern Bathroom Modern En-Suite
- Gas Central Heating Double Glazing
- Available Now