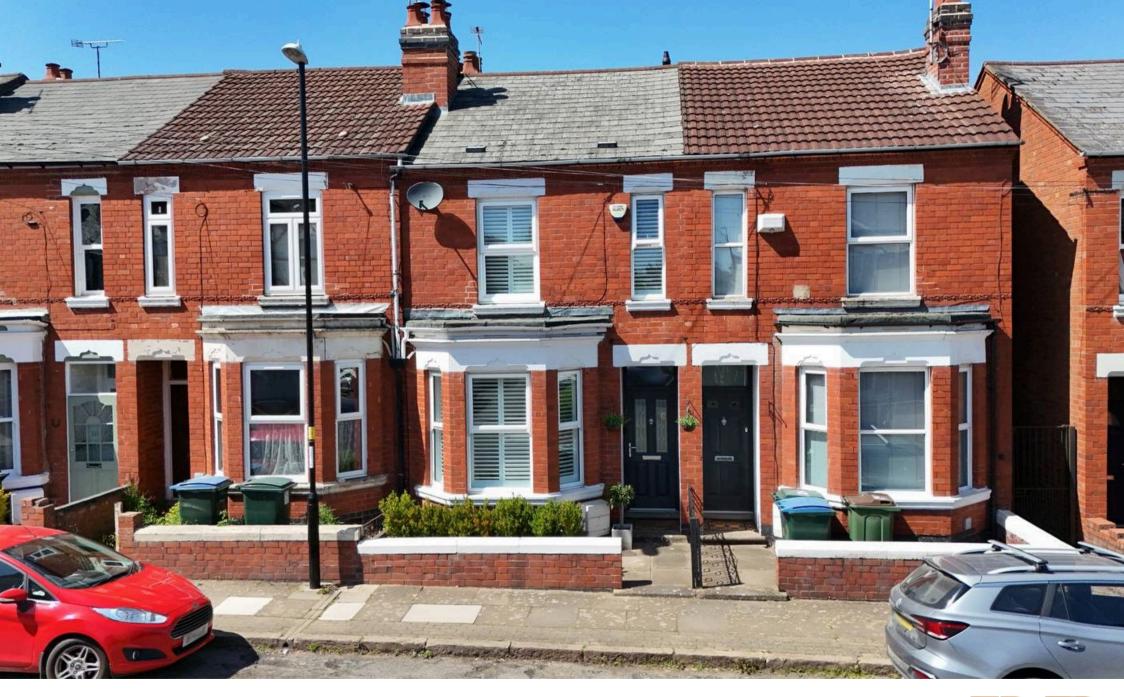

26 Berkeley Road North, Coventry

Offers in Region of £375,000

## 26 Berkeley Road North

Coventry, Coventry

Stunning mid-terraced house w/ 3 double bedrooms, cosy wood burner, open plan kitchen/diner, LVT flooring, gardens, near High St. Character, elegance, and outdoor sanctuary make it a perfect family home. View now! Council Tax band: C

Tenure: Freehold

EPC Energy Efficiency Rating: D

EPC Environmental Impact Rating: E

- Stunning Traditional Bayed Home
- Just A 2 Minute Walk To The Ever Poplar High St
- 3 Double Bedrooms
- Lovely Lounge With Wood Burner
- Outstanding Open plan kitchen/diner with French doors
- Premium LVT flooring throughout the whole of the ground floor
- Downstairs W/C
- Beautiful Bathroom
- Original feature fireplaces & features
- Low maintenance beautiful gardens