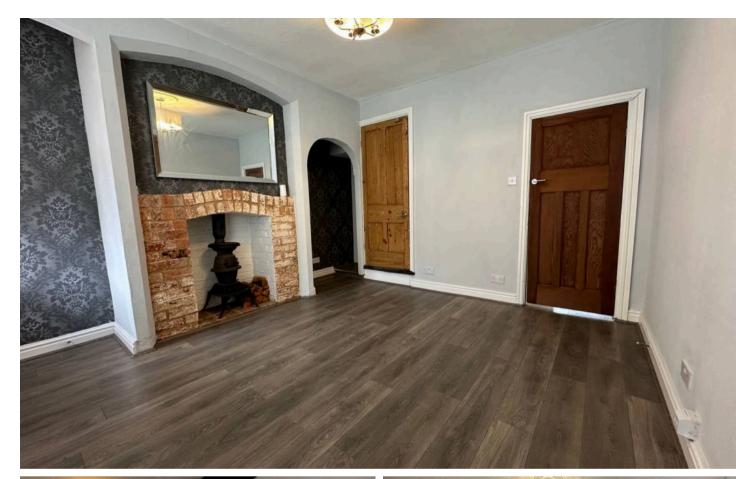

## Coventry, Coventry

A Stunning Period Cottage - Built In The 1800S -Set Over 3 Floors - Stacked With Charm & Character - 2/3 Bedrooms - Lovely Lounge -Dining Room / Bed 3 - Open Plan Kitchen / Diner - SAUNA - Stunning Bathroom - Large Rear Garden - AVAILBLE WITH NO CHAIN - Check Out My Floor Plan And Call Today Council Tax band: A

Tenure: Freehold

EPC Energy Efficiency Rating: C

EPC Environmental Impact Rating: C

- Stunning End Of Terrace Cottage
- Built In The 1880s
- Stunning Lounge With Original Fire
- Lovely Dining Room
- Open Plan Kitchen / Diner
- Gorgeous Bathroom
- Full Sauna
- Gas Central Heating UPVC Double Glazing
- 2 / 3 Bedrooms
- EPC TBC & No Chain