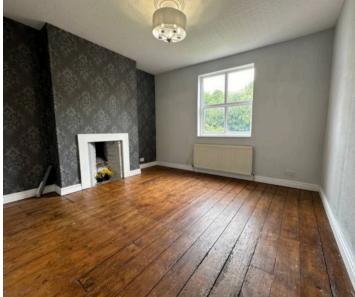

## Coventry, Coventry

A Stunning Period Cottage - Built In The 1800S -Set Over 3 Floors - Stacked With Charm & Character - 2/3 Bedrooms - Lovely Lounge -Dining Room / Bed 3 - Open Plan Kitchen / Diner - SAUNA - Stunning Bathroom - Large Rear Garden - AVAILBLE WITH NO CHAIN - Check Out My Floor Plan And Call Today Council Tax band: A

Tenure: Freehold

EPC Energy Efficiency Rating: C

EPC Environmental Impact Rating: C

- Stunning End Of Terrace Cottage
- Built In The 1880s
- Stunning Lounge With Original Fire
- Lovely Dining Room
- Open Plan Kitchen / Diner
- Gorgeous Bathroom
- Full Sauna
- Gas Central Heating UPVC Double Glazing
- 2 / 3 Bedrooms
- EPC TBC & No Chain