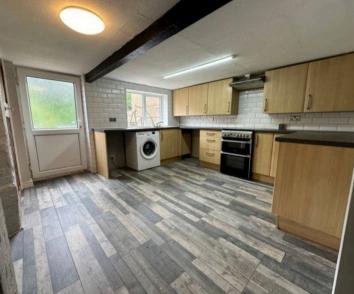

## Coventry, Coventry

A Stunning Period Cottage - Built In The 1800S -Set Over 3 Floors - Stacked With Charm & Character - 2/3 Bedrooms - Lovely Lounge -Dining Room / Bed 3 - Open Plan Kitchen / Diner - SAUNA - Stunning Bathroom - Large Rear Garden - AVAILBLE WITH NO CHAIN - Check Out My Floor Plan And Call Today Council Tax band: A

Tenure: Freehold

EPC Energy Efficiency Rating: C

EPC Environmental Impact Rating: C

- Stunning End Of Terrace Cottage
- Built In The 1880s
- Stunning Lounge With Original Fire
- Lovely Dining Room
- Open Plan Kitchen / Diner
- Gorgeous Bathroom
- Full Sauna
- Gas Central Heating UPVC Double Glazing
- 2 / 3 Bedrooms
- EPC TBC & No Chain