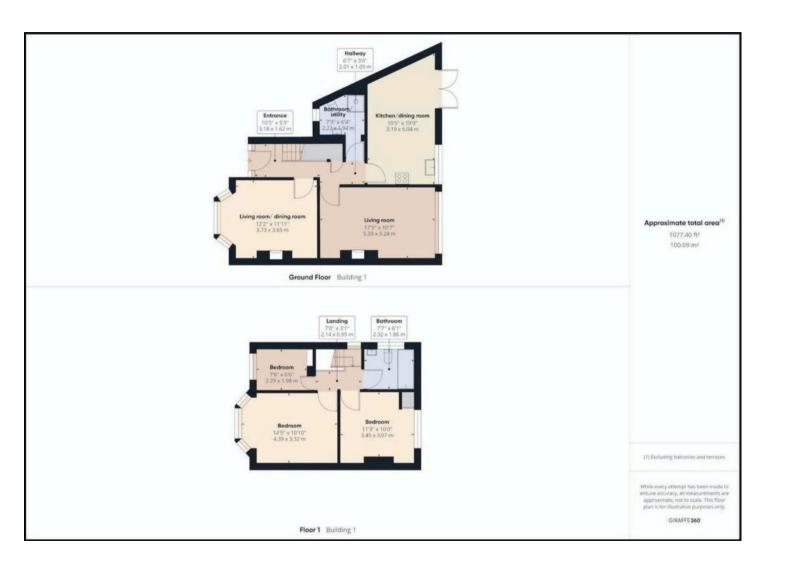

Council Tax band: D

Tenure: Freehold

EPC Energy Efficiency Rating: D

EPC Environmental Impact Rating: E

- Superb Larger Than Average Semi Detached Home
- Lovely Cul-De-Sac Location With Finham Park Catchment
- 3 Bedrooms
- Family Bathroom & Ground Floor Shower Room / Utility
- Superb Lounge
- Lovely Sitting Room
- Wonderful Kitchen / Diner
- Drive To Front & Superb Rear Garden
- Gas Central Heating UPVC Double Glazing
- No Chain