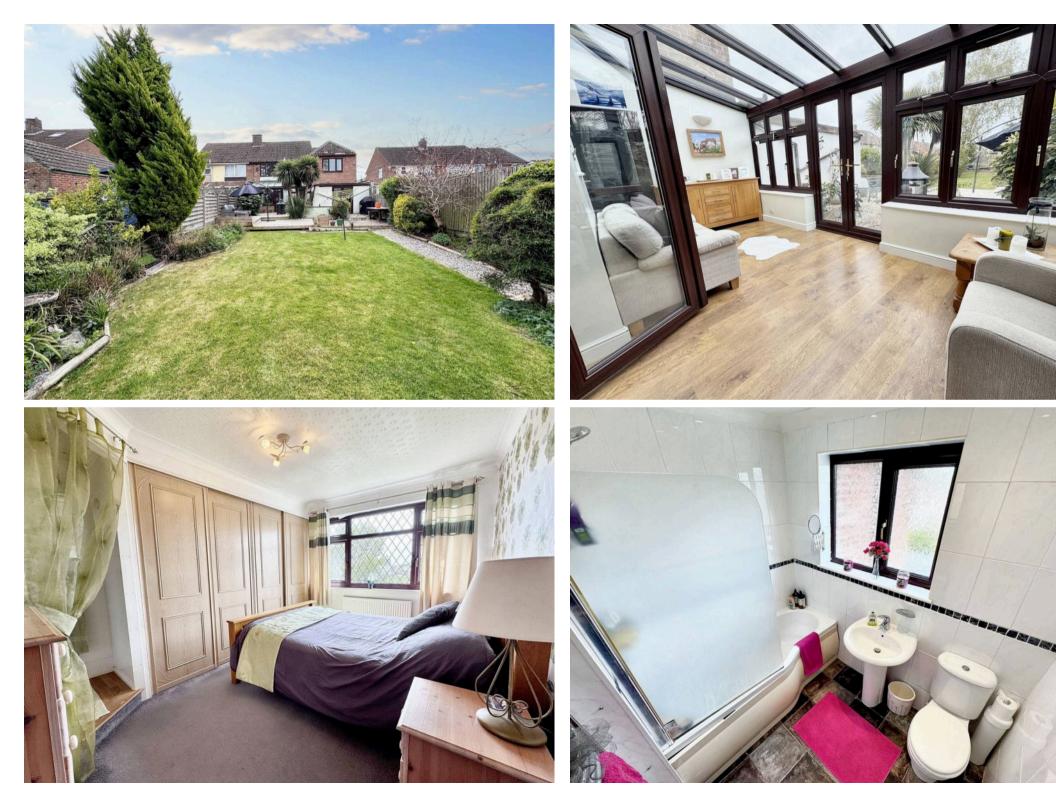

## Coventry, Coventry

No Chain - Incredible 5-bed semi-detached house with spacious living areas, beautiful garden, and convenient location. Perfect for families seeking comfort and quality living. Outdoor oasis with summer house, drive, and garage. Ideal for indoor-outdoor lifestyle. Council Tax band: C

Tenure: Freehold

- Larger Than Average Family Home With Incredible Floor Space With No Chain
- Incredible Plot With Superb Rear Garden
- Superb Location With Excellent Local Amenities And School Catchments
- 5 Bedrooms
- Familly Bathroom En-Suite Shower Ground Floor WC
- Lovely lounge
- Gorgeous Kitchen / Diner
- Beautiful Conservatory
- Drive Garage Store Room
- Absolutely Beautiful Large Rear Garden With Summer House