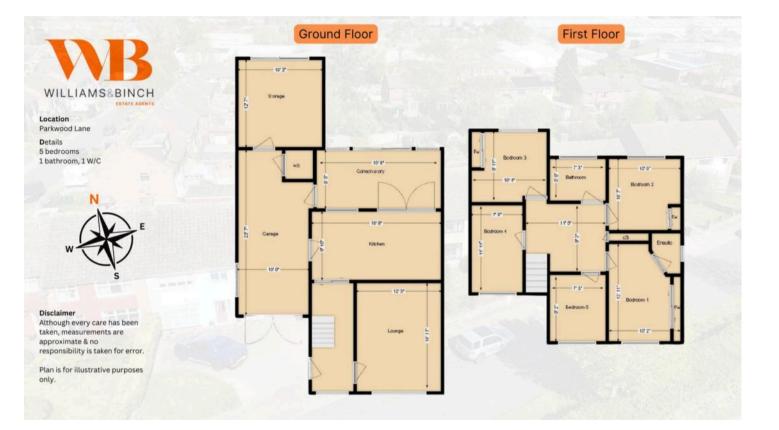

Tenure: Freehold

- Larger Than Average Family Home With Incredible Floor Space With No Chain
- Incredible Plot With Superb Rear Garden
- Superb Location With Excellent Local Amenities And School Catchments
- 5 Bedrooms
- Familly Bathroom En-Suite Shower Ground Floor WC
- Lovely lounge
- Gorgeous Kitchen / Diner
- Beautiful Conservatory
- Drive Garage Store Room
- Absolutely Beautiful Large Rear Garden With Summer House