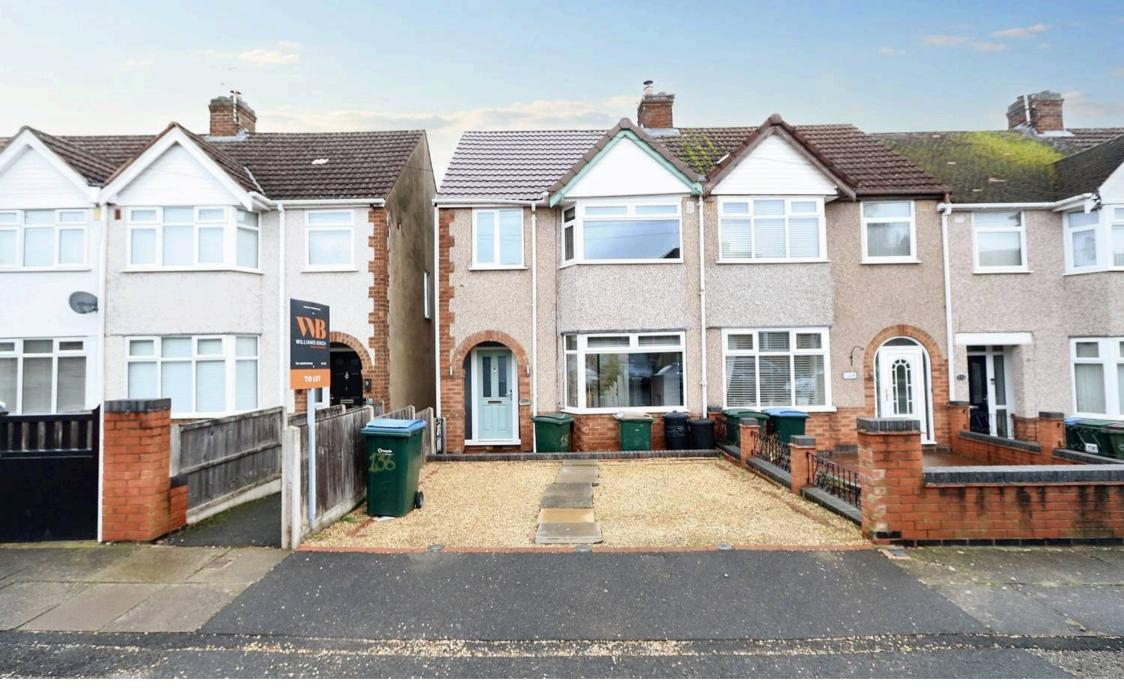

136 Lincroft Crescent, Coventry
Offers in Region of £272,500 | £1,400 pcm

## 136 Lincroft Crescent

Coventry, Coventry

Charming 3-bed end of terrace house with lovely features. Modern kitchen, comfy bedrooms, gas central heating, double glazing, rear garden room. Coundon Court catchment area. EPC rating C.

Council Tax band: B

Tenure: Freehold

EPC Energy Efficiency Rating: D

EPC Environmental Impact Rating: D

- Superb Traditional Double Bayed Home
- Lovely Lounge / Diner
- Lovely Bathroom With Bath And Shower
- Gas Central Heating Double Glazing
- Lovely Views To Rear Over The Allotment
- Coundon Court Catchment
- Absolutely Outstanding Rear Garden Room Which Could Be Used As A Gym / Office / Business Location
- EPC C & No Chain