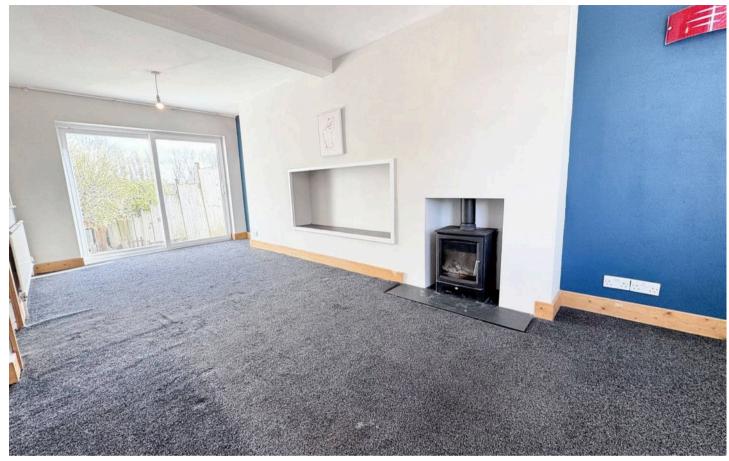

## 136 Lincroft Crescent

Coventry, Coventry

Charming 3-bed end of terrace house with lovely features. Modern kitchen, comfy bedrooms, gas central heating, double glazing, rear garden room. Coundon Court catchment area. EPC rating C.

Council Tax band: B

Tenure: Freehold

EPC Energy Efficiency Rating: D

EPC Environmental Impact Rating: D

- Superb Traditional Double Bayed Home
- Lovely Lounge / Diner
- Lovely Bathroom With Bath And Shower
- Gas Central Heating Double Glazing
- Lovely Views To Rear Over The Allotment
- Coundon Court Catchment
- Absolutely Outstanding Rear Garden Room Which Could Be Used As A Gym / Office / Business Location
- EPC C & No Chain