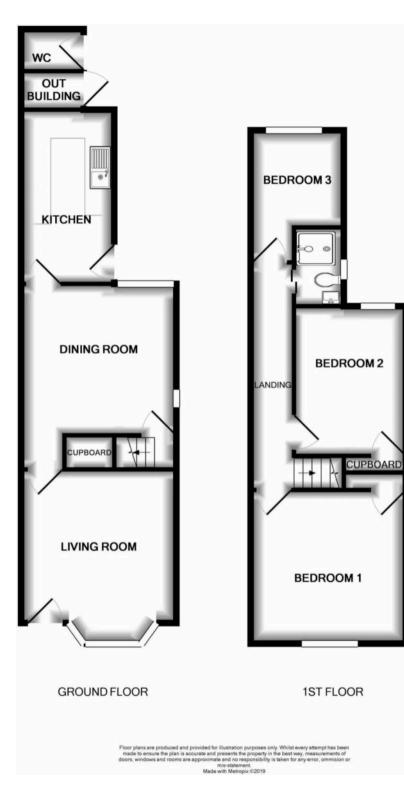

## Coventry, Coventry

Traditional Terraced Home - Excellent Local Amenities - 3 Bedrooms - Lounge - Dining Room - Fitted Kitchen - Gardens To Front And Rear -Family Bathroom - Gas Central Heating - Double Glazing - Needs Slight Modernisation But Offering Excellent Value For Money - Call Today Council Tax band: A

Tenure: Freehold

EPC Energy Efficiency Rating: E

EPC Environmental Impact Rating: E

- Traditional Terraced Home
- Superb Investment Or First Time Purchase
- 3 Bedrooms
- Lounge
- Dining Room
- Fitted Kitchen
- Family Bathroom
- Gardens To Front & Rear
- Gas Central Heating Double Glazing
- Needs Slight Modernisation