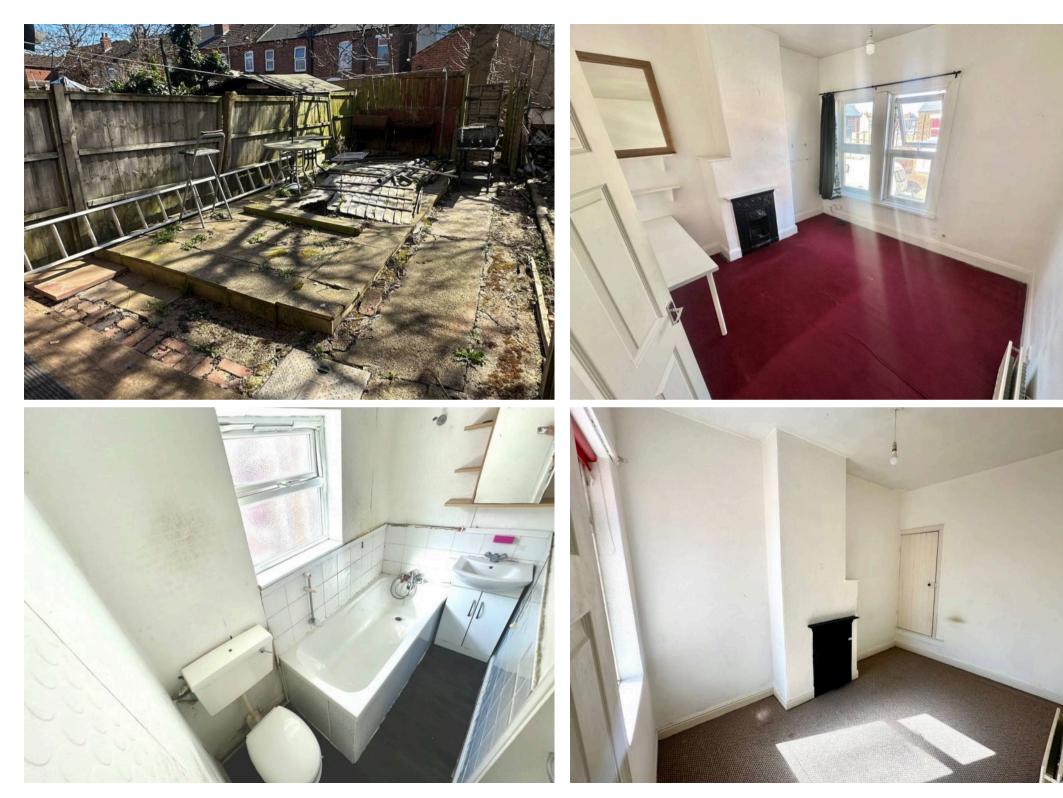

## Coventry, Coventry

Traditional Terraced Home - Excellent Local Amenities - 3 Bedrooms - Lounge - Dining Room - Fitted Kitchen - Gardens To Front And Rear -Family Bathroom - Gas Central Heating - Double Glazing - Needs Slight Modernisation But Offering Excellent Value For Money - Call Today Council Tax band: A

Tenure: Freehold

EPC Energy Efficiency Rating: E

EPC Environmental Impact Rating: E

- Traditional Terraced Home
- Superb Investment Or First Time Purchase
- 3 Bedrooms
- Lounge
- Dining Room
- Fitted Kitchen
- Family Bathroom
- Gardens To Front & Rear
- Gas Central Heating Double Glazing
- Needs Slight Modernisation