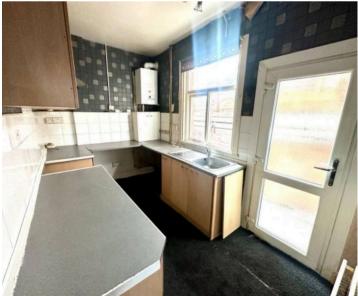

## Coventry, Coventry

Traditional Terraced Home - Excellent Local Amenities - 3 Bedrooms - Lounge - Dining Room - Fitted Kitchen - Gardens To Front And Rear -Family Bathroom - Gas Central Heating - Double Glazing - Needs Slight Modernisation But Offering Excellent Value For Money - Call Today Council Tax band: A

Tenure: Freehold

EPC Energy Efficiency Rating: E

EPC Environmental Impact Rating: E

- Traditional Terraced Home
- Superb Investment Or First Time Purchase
- 3 Bedrooms
- Lounge
- Dining Room
- Fitted Kitchen
- Family Bathroom
- Gardens To Front & Rear
- Gas Central Heating Double Glazing
- Needs Slight Modernisation