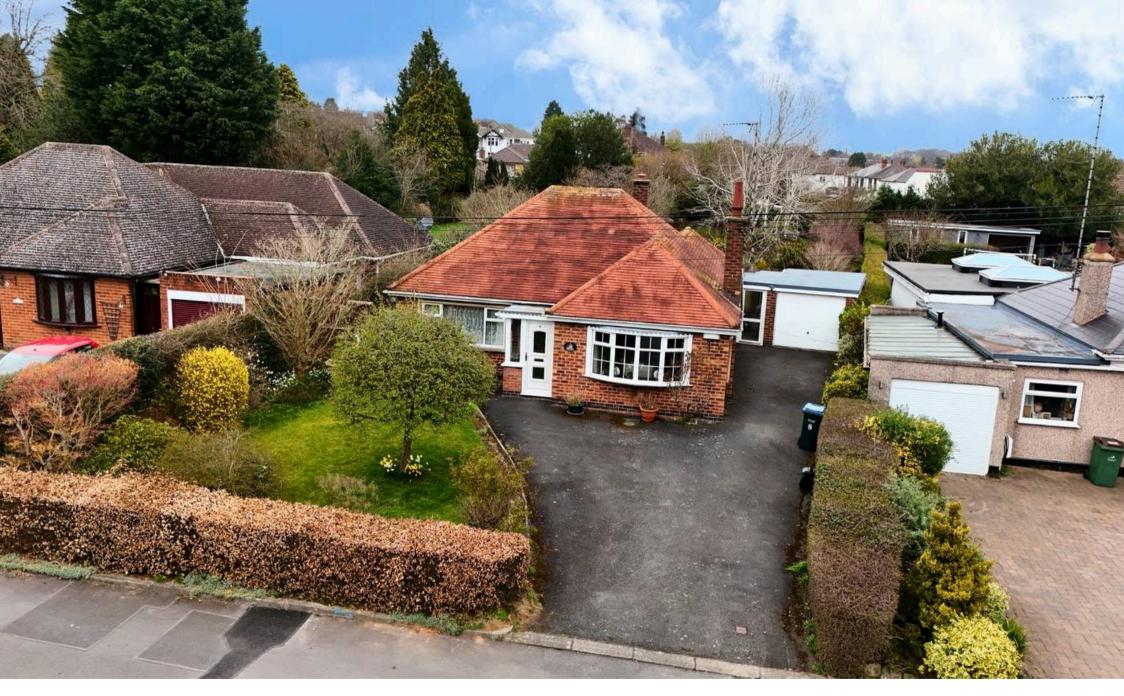

## 8 Bott Road

Coventry, Coventry

This outstanding home has never been on the open market. Built by the family in 1953 and through the years boosting one of the best gardens around, this home is now ready for a new chapter Book your viewing today and envision the endless possibilities that await in this inviting residence.

Council Tax band: F

Tenure: Freehold

- Detached Bungalow In A Highly Desirable Location
- Needs Modernisation
- 2 Double Bedrooms
- Lovely Lounge
- Dining Room
- Fitted Kitchen
- Bathroom
- Garage, Drive And Front Garden
- Generous Beautiful Rear Garden
- EPC TBC