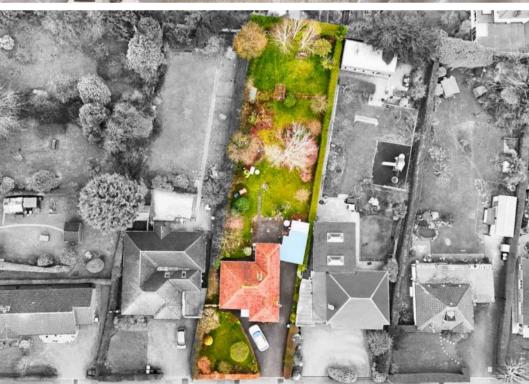

## 8 Bott Road

Coventry, Coventry

This outstanding home has never been on the open market. Built by the family in 1953 and through the years boosting one of the best gardens around, this home is now ready for a new chapter Book your viewing today and envision the endless possibilities that await in this inviting residence.

Council Tax band: F

Tenure: Freehold

- Detached Bungalow In A Highly Desirable Location
- Needs Modernisation
- 2 Double Bedrooms
- Lovely Lounge
- Dining Room
- Fitted Kitchen
- Bathroom
- Garage, Drive And Front Garden
- Generous Beautiful Rear Garden
- EPC TBC