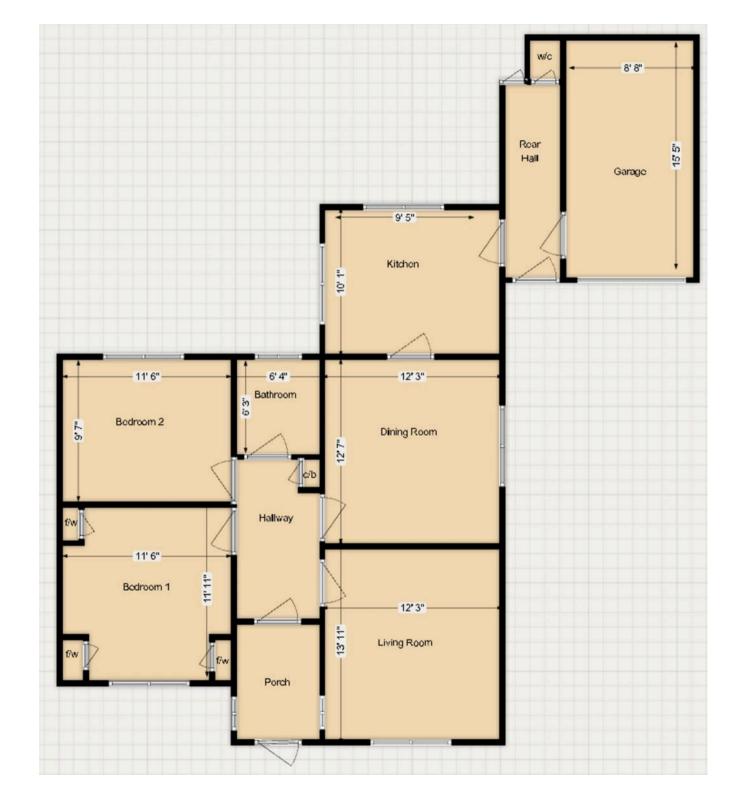

## 8 Bott Road

Coventry, Coventry

This outstanding home has never been on the open market. Built by the family in 1953 and through the years boosting one of the best gardens around, this home is now ready for a new chapter Book your viewing today and envision the endless possibilities that await in this inviting residence.

Council Tax band: F

Tenure: Freehold

- Detached Bungalow In A Highly Desirable Location
- Needs Modernisation
- 2 Double Bedrooms
- Lovely Lounge
- Dining Room
- Fitted Kitchen
- Bathroom
- Garage, Drive And Front Garden
- Generous Beautiful Rear Garden
- EPC TBC