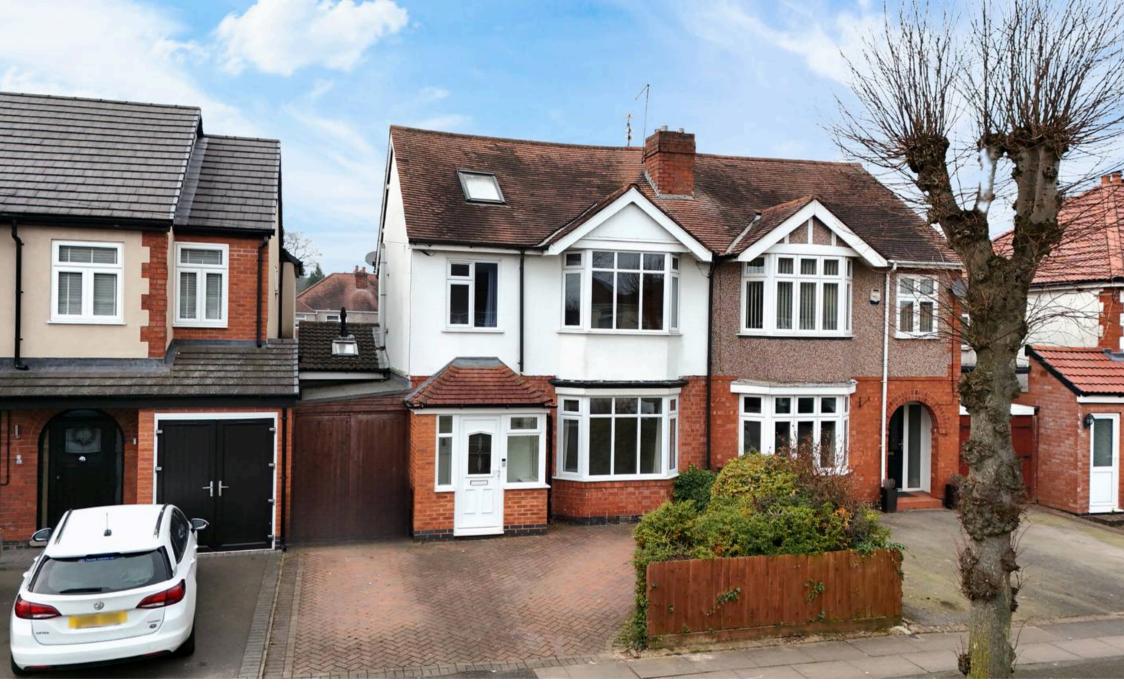

## 20 Moat Avenue

## Coventry, Coventry

4-bed semi-detached in sought-after area with spacious rooms, lovely lounge, chef's kitchen, serene rear garden, and no chain. Ideal family home with driveway, garage, and outdoor oasis. Council Tax band: C

Tenure: Freehold

EPC Energy Efficiency Rating: D

EPC Environmental Impact Rating: D

- Superb Semi Detached Home
- Finham Park Catchment
- Drive & Garage
- 4 Bedrooms
- Family Bathroom & Ground Floor WC
- Lovely Lounge
- Dining Room
- Breakfast Kitchen
- Beautiful Rear Garden
- Gas Central Heating Double Glazing NO Chain