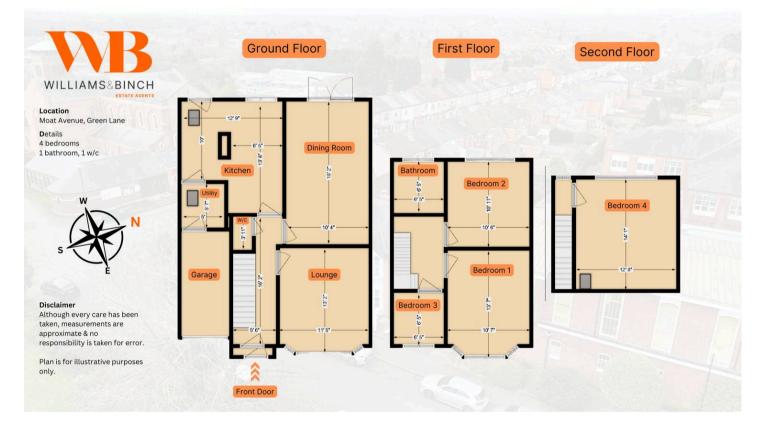

## 20 Moat Avenue

Tenure: Freehold

EPC Energy Efficiency Rating: D

EPC Environmental Impact Rating: D

- Superb Semi Detached Home
- Finham Park Catchment
- Drive & Garage
- 4 Bedrooms
- Family Bathroom & Ground Floor WC
- Lovely Lounge
- Dining Room
- Breakfast Kitchen
- Beautiful Rear Garden
- Gas Central Heating Double Glazing NO Chain