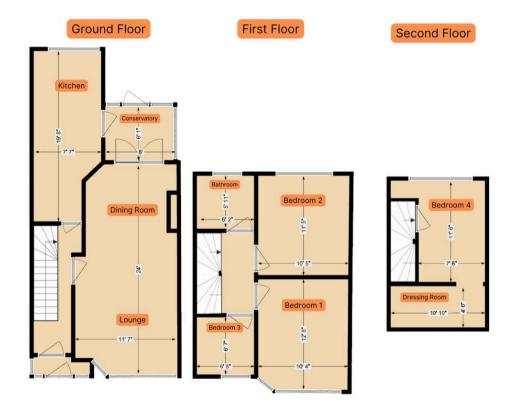

Tenure: Freehold

EPC Energy Efficiency Rating: E

EPC Environmental Impact Rating: F

- Stunning Semi Detached Home
- 4 Bedrooms
- Modern Breakfast Kitchen
- Gorgeous Lounge / Dining room
- Stunning Modern Bathroom
- Beautiful Panelled Hallway
- Great local amenities And Fantastic Schools
- GCH & DG
- Driveway & Garage
- EPC TBC

## **Location** Brookford Avenue

374-Y. S.

Details 4 bedrooms 1 bathroom

## Disclaimer

Although every care has been taken, measurements are approximate & no responsibility is taken for error.

Plan is for illustrative purposes