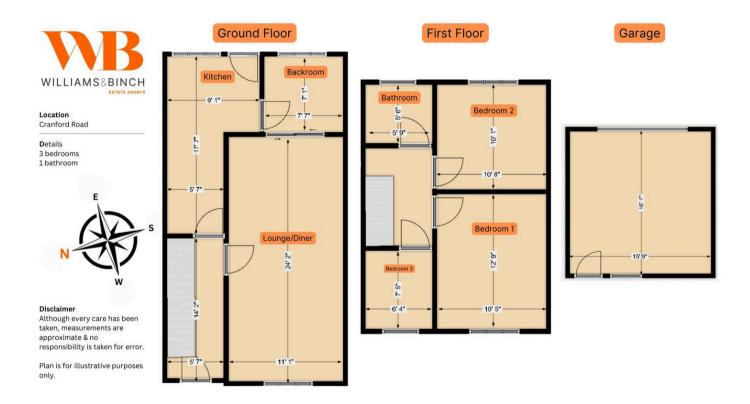

## 42 Cranford Road

Coventry, Coventry

Charming 3-bed end terrace in sought-after area with potential. Spacious layout, double garage, gardens front and rear. Ideal for families with schools and amenities nearby. - No Chain. Council Tax band: B

Tenure: Freehold

- End Of Terraced Home
- Coundon Court Catchment
- In Need Of Slight Modernisation
- Large Double Garage
- Gorgeous Shower Room
- Lounge / Diner
- Fitted Kitchen & Sun Room / Home Office
- Gas Central Heating Double Glazing NEW Roof 2021
- Gardens To Front & Rear NO CHAIN