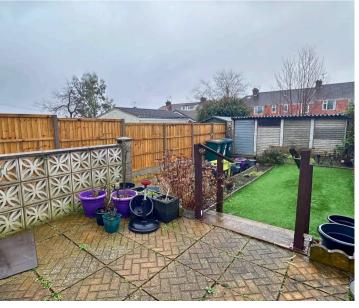

Tenure: Freehold

- End Of Terraced Home
- Coundon Court Catchment
- In Need Of Slight Modernisation
- Large Double Garage
- Gorgeous Shower Room
- Lounge / Diner
- Fitted Kitchen & Sun Room / Home Office
- Gas Central Heating Double Glazing NEW Roof 2021
- Gardens To Front & Rear NO CHAIN