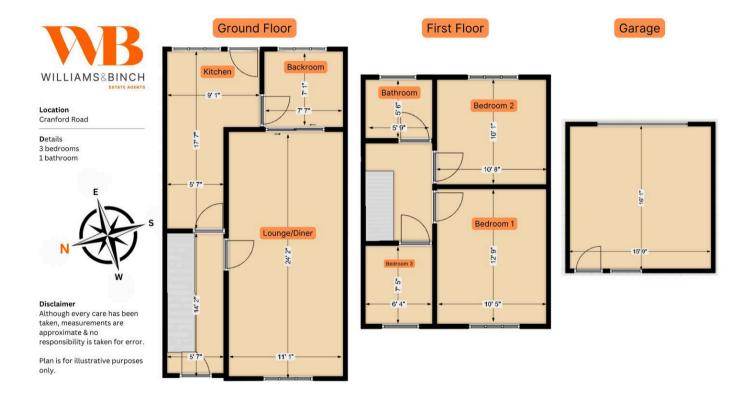

Tenure: Freehold

- End Of Terraced Home
- Coundon Court Catchment
- In Need Of Slight Modernisation
- Large Double Garage
- 3 Bedrooms
- Gorgeous Shower Room
- Lounge / Diner
- Fitted Kitchen & Sun Room / Home Office
- Gas Central Heating Double Glazing NEW Roof 2021
- Gardens To Front & Rear NO CHAIN