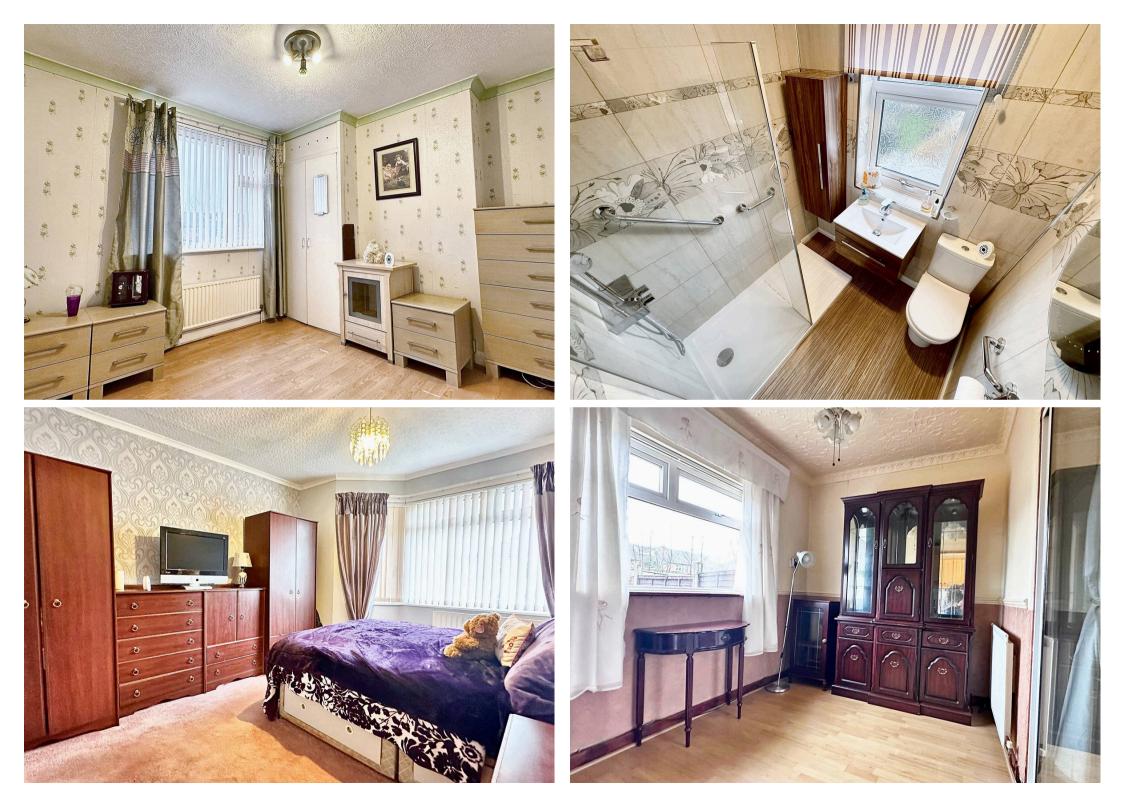

Tenure: Freehold

- End Of Terraced Home
- Coundon Court Catchment
- In Need Of Slight Modernisation
- Large Double Garage
- 3 Bedrooms
- Gorgeous Shower Room
- Lounge / Diner
- Fitted Kitchen & Sun Room / Home Office
- Gas Central Heating Double Glazing NEW Roof 2021
- Gardens To Front & Rear NO CHAIN