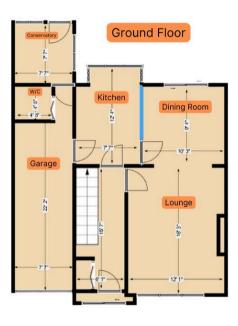

Council Tax band: C

Tenure: Freehold

- Superb Semi Detached Home
- Desirable Location
- Requires Modernisation But Offers Huge Potential
- Bathroom & Separate WC
- Lounge / Diner
- Fitted Kitchen With Pantry
- Large Side Garage With WC And Entrance To Rear Garden
- Modern Gas Central Heating Modern UPVC Double Glazing
- Generous Sized Rear Garden & Drive To Front

#### Disclaimer

Although every care has been taken, measurements are approximate & no responsibility is taken for error.

Plan is for illustrative purposes

First Floor