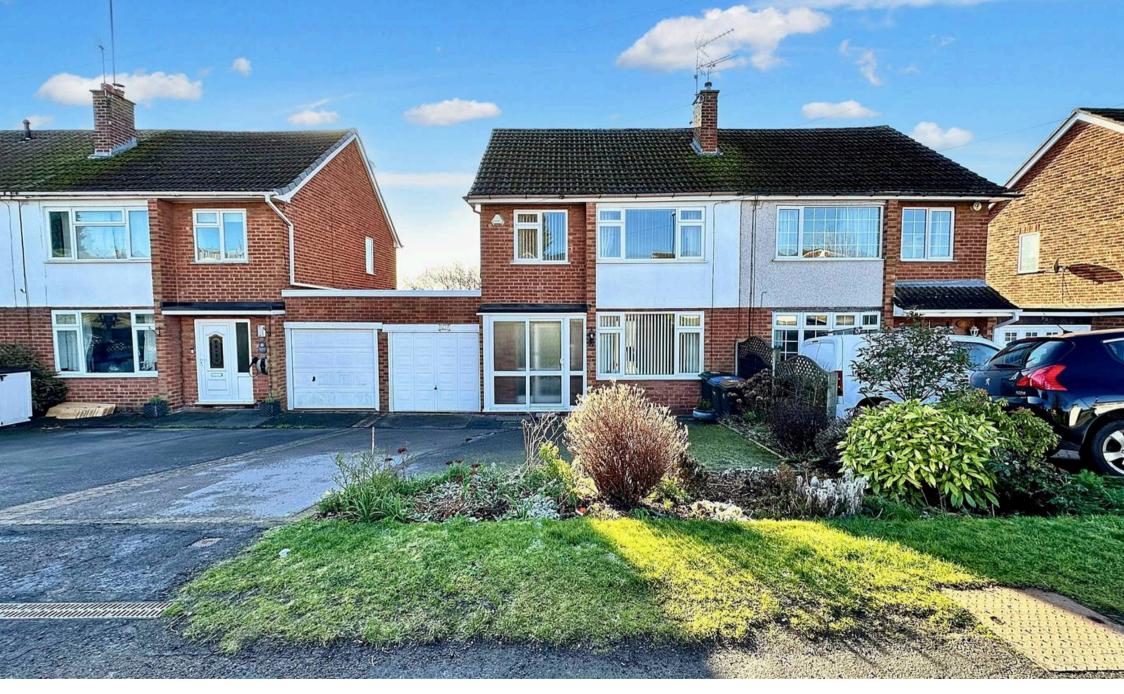

507 Upper Eastern Green Lane, Coventry £284,950

## 507 Upper Eastern Green Lane

Coventry, Coventry

Fantastic 3-bed semi-detached house with great potential in prime location. Spacious lounge/diner, fitted kitchen, garage with WC, large garden, modern heating. Transform into dream home with some TLC.

Council Tax band: C

Tenure: Freehold

- Superb Semi Detached Home
- Desirable Location
- Requires Modernisation But Offers Huge Potential
- Bathroom & Separate WC
- Lounge / Diner
- Fitted Kitchen With Pantry
- Large Side Garage With WC And Entrance To Rear Garden
- Modern Gas Central Heating Modern UPVC Double Glazing
- Generous Sized Rear Garden & Drive To Front