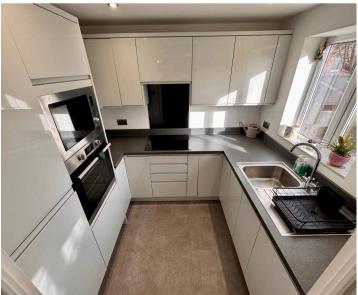

Council Tax band: B

Tenure: Leasehold

EPC Energy Efficiency Rating: E

EPC Environmental Impact Rating: F

- Beautiful First Floor Maisonette
- Absolutely Superb Retirement Development
- 2 Bedrooms With Fitted Wardrobes
- Fantastic Newly Fitted Modern Kitchen With Integral Appliances
- Lovely Lounge / Diner With Views Over Rear Communal Garden
- Newly Fitted Modern Shower Room
- Double Glazing Modern Electric Storage Heating
- No Chain
- Stair Lift To Upstairs
- EPC TBC