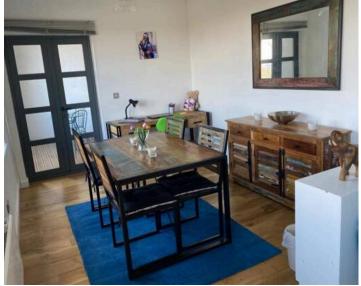

## Bishopsgate House, Coventry

Modern 2 bed apartment with canal views & high ceilings. Stylish kitchen, parking, Lift and superb local amenities, Balancing urban living with outdoor tranquillity. EPC C. View Now! £1050 rent.

Council Tax band: B

Tenure: Leasehold

EPC Energy Efficiency Rating: C

EPC Environmental Impact Rating: C

- Gorgeous Larger Than Average Apartment
- Corner Apartment Plot
- 2 Double Bedrooms
- Modern Family Bathroom
- Lounge / Diner
- Enclosed Balcony With Canal Views
- Modern Fitted Kitchen
- Allocated Secure Parking
- Superb Design And Features With High Ceilings, Ship Style Doors And Large Windows.
- Electric Storage Heating Double Glazing EPC C