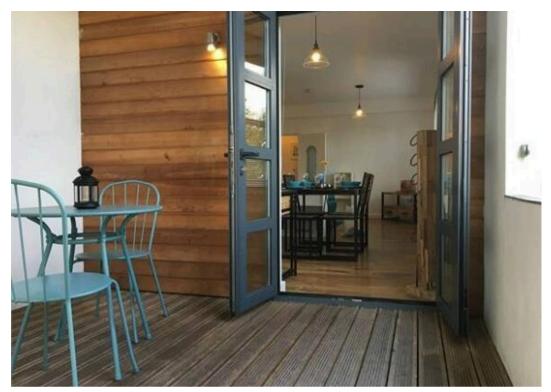

## Bishopsgate House, Coventry

Modern 2 bed apartment with canal views & high ceilings. Stylish kitchen, parking, Lift and superb local amenities, Balancing urban living with outdoor tranquillity. EPC C. View Now! £1050 rent.

Council Tax band: B

Tenure: Leasehold

EPC Energy Efficiency Rating: C

EPC Environmental Impact Rating: C

- Gorgeous Larger Than Average Apartment
- Corner Apartment Plot
- 2 Double Bedrooms
- Modern Family Bathroom
- Lounge / Diner
- Enclosed Balcony With Canal Views
- Modern Fitted Kitchen
- Allocated Secure Parking
- Superb Design And Features With High Ceilings, Ship Style Doors And Large Windows.
- Electric Storage Heating Double Glazing EPC C