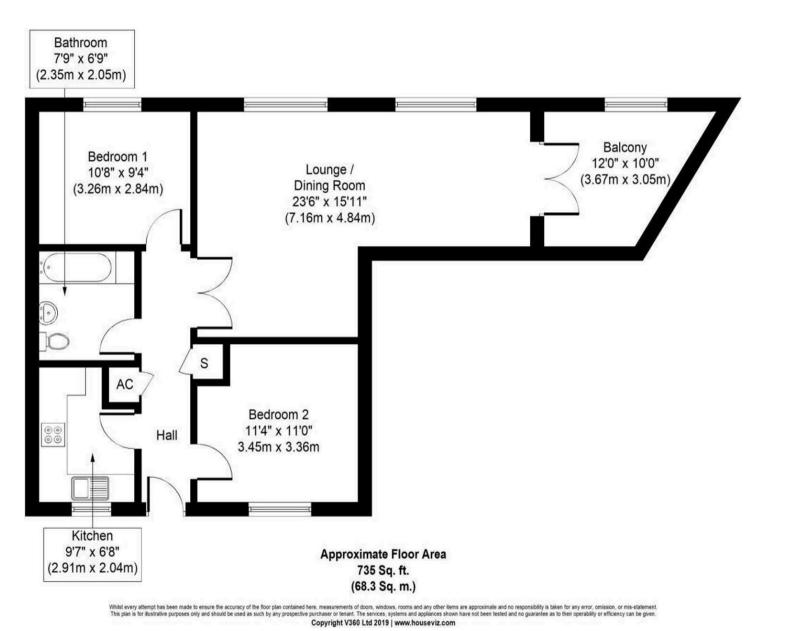

Council Tax band: B

Tenure: Leasehold

EPC Energy Efficiency Rating: C

EPC Environmental Impact Rating: C

- Gorgeous Larger Than Average Apartment
- Corner Apartment Plot
- 2 Double Bedrooms
- Modern Family Bathroom
- Lounge / Diner
- Enclosed Balcony With Canal Views
- Modern Fitted Kitchen
- Allocated Secure Parking
- Superb Design And Features With High Ceilings, Ship Style Doors And Large Windows.
- Electric Storage Heating Double Glazing EPC C