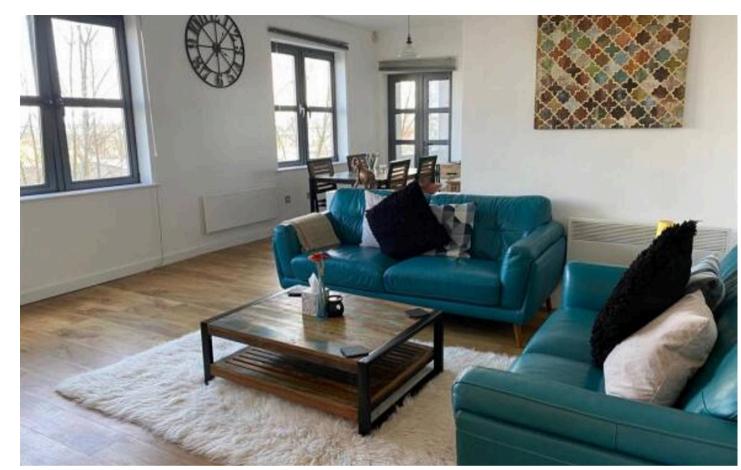

## Bishopsgate House, Coventry

Modern 2 bed apartment with canal views & high ceilings. Stylish kitchen, parking, Lift and superb local amenities, Balancing urban living with outdoor tranquillity. EPC C. View Now! £1050 rent.

Council Tax band: B

Tenure: Leasehold

EPC Energy Efficiency Rating: C

EPC Environmental Impact Rating: C

- Gorgeous Larger Than Average Apartment
- Corner Apartment Plot
- 2 Double Bedrooms
- Modern Family Bathroom
- Lounge / Diner
- Enclosed Balcony With Canal Views
- Modern Fitted Kitchen
- Allocated Secure Parking
- Superb Design And Features With High Ceilings, Ship Style Doors And Large Windows.
- Electric Storage Heating Double Glazing EPC C