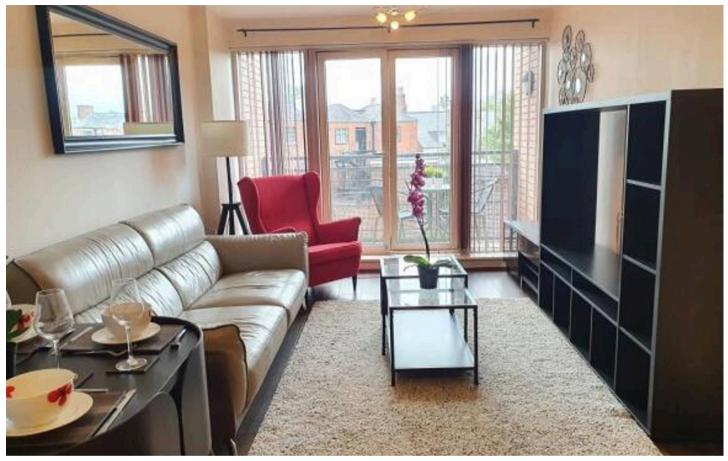

## 20 Triumph House Manor House Drive

Coventry, Coventry

Fantastic 1 bed Flat In City Centre On 3rd Floor With Gated Parking. Features, Balcony, Master En-Suite, Lounge / Diner, Kitchen & WC. Ideal investment with sitting tenant. EPC C. Council Tax band: B

Tenure: Leasehold

EPC Energy Efficiency Rating: C

EPC Environmental Impact Rating: C

- Wonderful 3rd Floor Apartment
- City Centre Location With Underground Gated Allocated Parking
- Concierge
- Lounge / Diner With French Doors To Balcony
- Fitted Kitchen
- Master Bedroom
- En-Suite To Bedroom WC To Hall
- Superb Investment & First Time Buyer Purchase
- Electric Storage Heating Double Glazing
- EPC B & Available With A Sitting Tenant