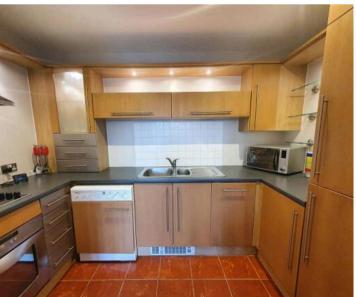

## 20 Triumph House Manor House Drive

Coventry, Coventry

Fantastic 1 bed Flat In City Centre On 3rd Floor With Gated Parking. Features, Balcony, Master En-Suite, Lounge / Diner, Kitchen & WC. Ideal investment with sitting tenant. EPC C. Council Tax band: B

Tenure: Leasehold

EPC Energy Efficiency Rating: C

EPC Environmental Impact Rating: C

- Wonderful 3rd Floor Apartment
- City Centre Location With Underground Gated Allocated Parking
- Concierge
- Lounge / Diner With French Doors To Balcony
- Fitted Kitchen
- Master Bedroom
- En-Suite To Bedroom WC To Hall
- Superb Investment & First Time Buyer Purchase
- Electric Storage Heating Double Glazing
- EPC B & Available With A Sitting Tenant