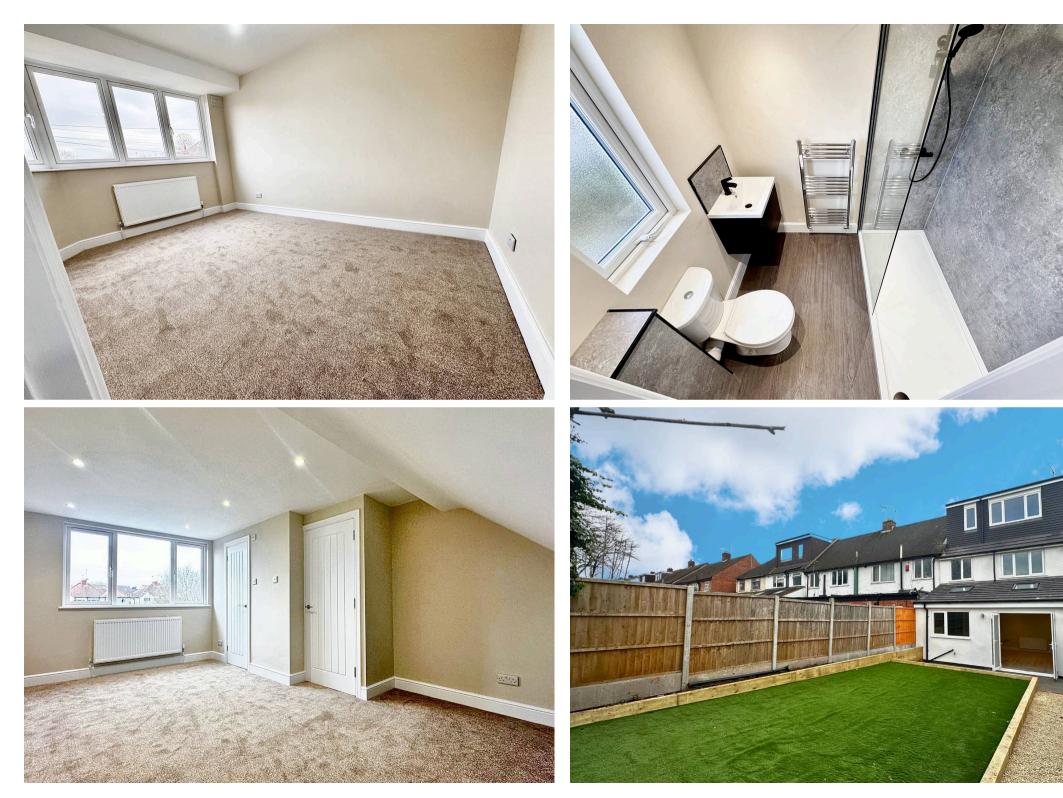

## Coventry, Coventry

Fabulous 4-bedroom terraced house located in a quiet cul-de-sac, Finham Park catchment area. This recently refurbished home boasts a delightful blend of modern comfort and stylish design.

Council Tax band: C

Tenure: Freehold

EPC Energy Efficiency Rating: D

EPC Environmental Impact Rating: E

- Outstanding Refurbished Home
- Cul De Sac Location With Finham Park Catchment
- Wonderful NEW Open Plan Kitchen / Diner / Entertaining
- Lovely Lounge
- Ground Floor WC / Utility
- 4 Bedrooms En-Suite To Master
- Family Bathroom
- New Gas Central Heating New UPVC Double Glazing
- Drive, Garage And Pretty Rear Garden
- EPC D & No Chain