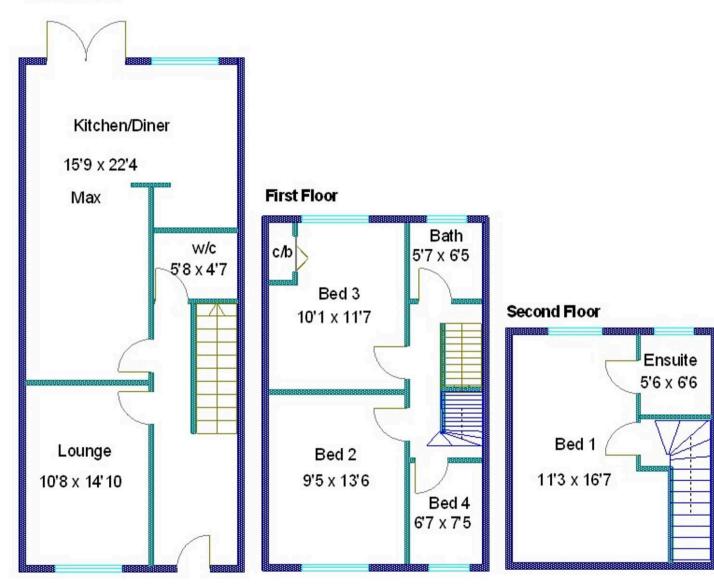

Council Tax band: C

Tenure: Freehold

EPC Energy Efficiency Rating: D

EPC Environmental Impact Rating: E

- Outstanding Refurbished Home
- Cul De Sac Location With Finham Park Catchment
- Wonderful NEW Open Plan Kitchen / Diner / Entertaining
- Lovely Lounge
- Ground Floor WC / Utility
- 4 Bedrooms En-Suite To Master
- Family Bathroom
- New Gas Central Heating New UPVC Double Glazing
- Drive, Garage And Pretty Rear Garden
- EPC D & No Chain

## **Ground Floor**