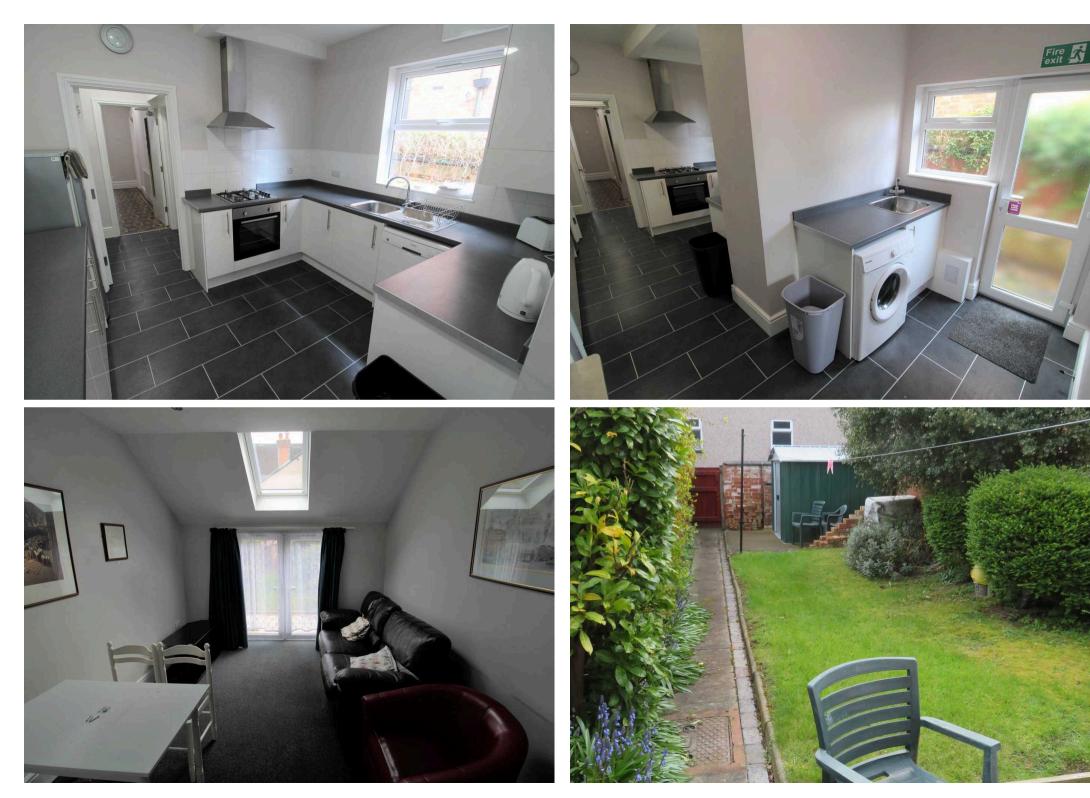

## , Coventry

Charming double bedroom to rent in a 5 bedroom shared house on Earlsdon Highstreet. Immaculate condition with front and rear gardens. Fully furnished, bills included, modern kitchen, ideal for students or professionals. Book a viewing for comfort, convenience, and style. Council Tax band: TBD

- Gardens To Front & Rear
- Fully Furnished
- Excellent Transport Links For Both Universities
- Modern Gas Central Heating Modern Double Glazing
- All Bills Included
- Beautiful Modern Shared Kitchen
- Situated On Earlsdon Highstreet
- Large Double Bedroom To Rent In A 5 Bedroom Shared House In Immaculate Condition
- Shared Shower Room With One Other Room