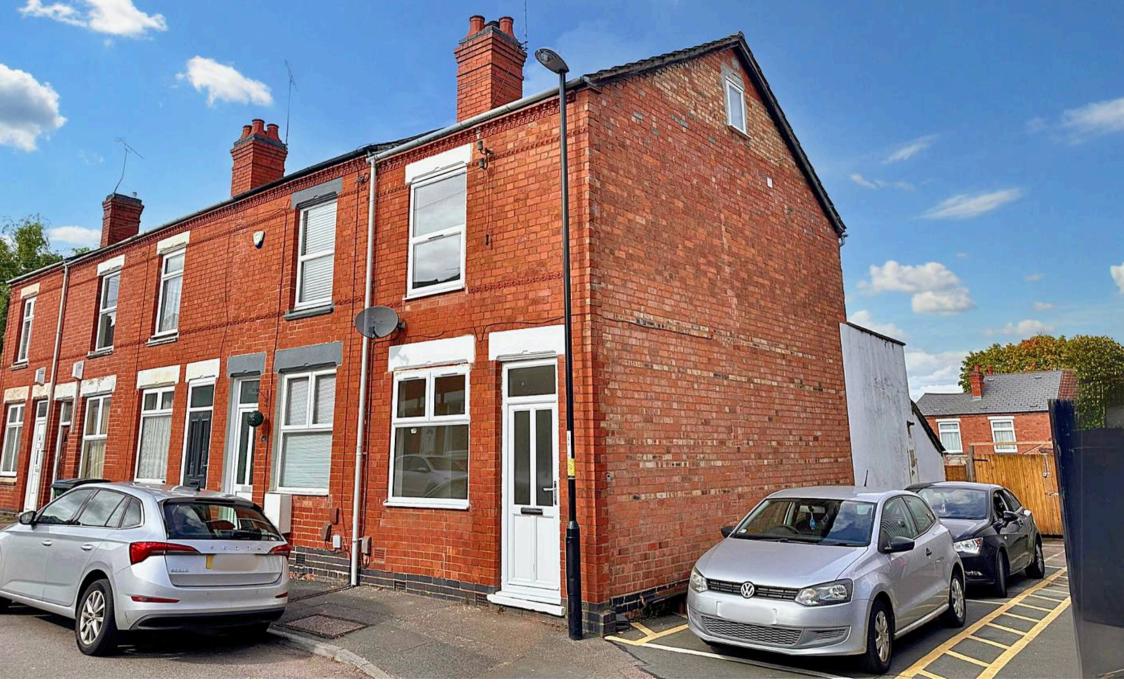

## 46 Shakleton Road, Coventry In Excess of £199,950

## 46 Shakleton Road

Coventry, Coventry

Stunning 2-bed end terrace with new kitchen, bathroom, gas central heating, and UPVC double glazing. Conveniently located near High Street. Peaceful bedrooms, lovely garden, no chain. EPC rating C. Your dream home awaits!

Council Tax band: B

Tenure: Freehold

EPC Energy Efficiency Rating: E

EPC Environmental Impact Rating: E

- Stunning End OF Terraced Home
- Set Just A Short Stroll To The Ever Popular High Street
- 2 Bedrooms
- First Floor WC
- Gorgeous New Bathroom
- New Gas Central Heating New UPVC Double Glazing
- Stunning Fitted New Kitchen
- Lounge & Dining Room
- Lovely Rear Garden
- Fully Refurbished No Chain EPC C