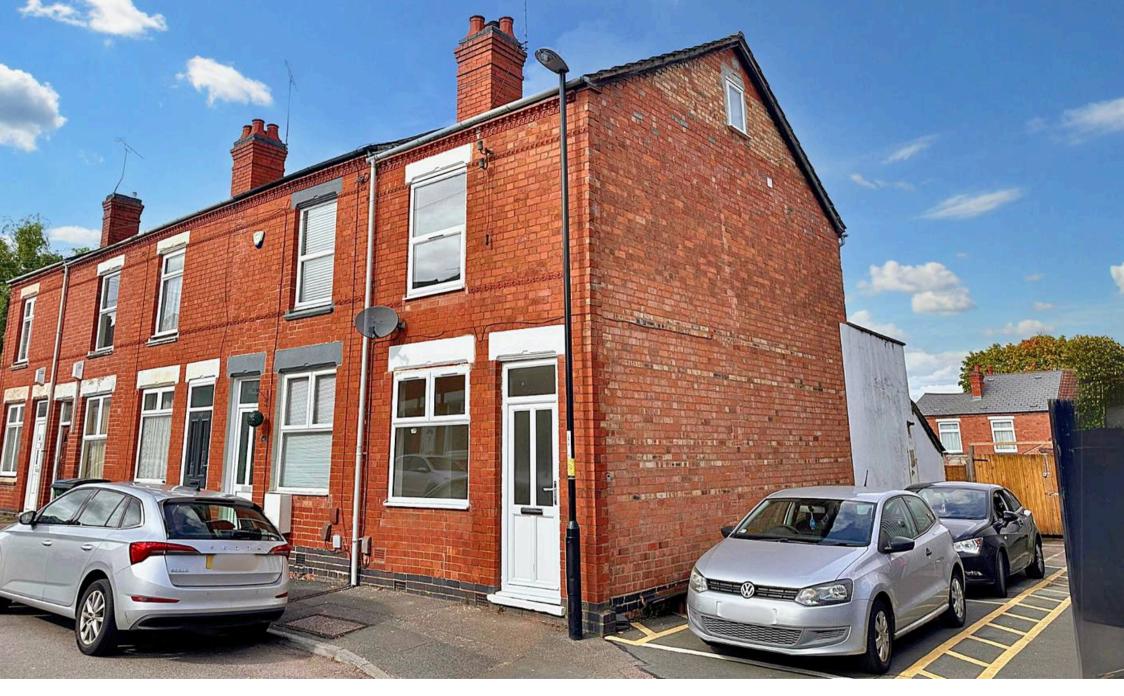

## 46 Shakleton Road, Coventry

## 46 Shakleton Road

Coventry, Coventry

Stunning 2-bed end terrace with new kitchen, bathroom, gas central heating, and UPVC double glazing. Conveniently located near High Street. Peaceful bedrooms, lovely garden, no chain. EPC rating C. Your dream home awaits!

Council Tax band: B

Tenure: Freehold

EPC Energy Efficiency Rating: E

EPC Environmental Impact Rating: E

- Stunning End OF Terraced Home
- Set Just A Short Stroll To The Ever Popular High Street
- 2 Bedrooms
- First Floor WC
- Gorgeous New Bathroom
- New Gas Central Heating New UPVC Double Glazing
- Stunning Fitted New Kitchen
- Lounge & Dining Room
- Lovely Rear Garden
- Fully Refurbished No Chain EPC C