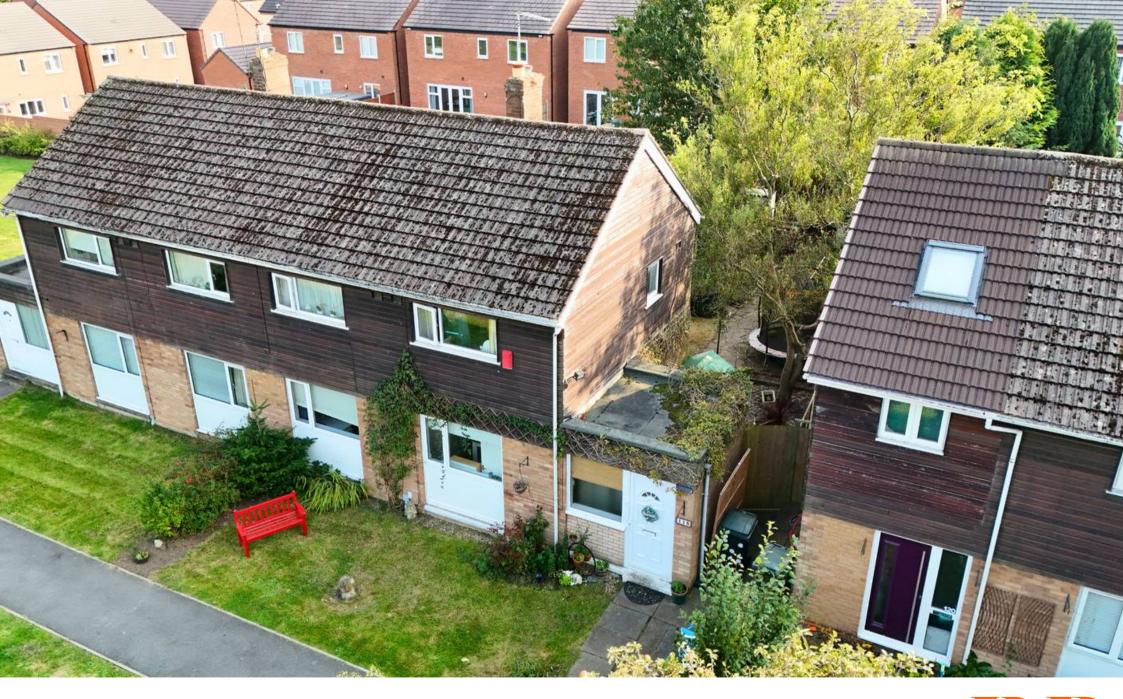

## 118 Scots Lane, Coventry

Offers in Region of £244,950

## 118 Scots Lane

Coventry, Coventry

Charming semi-detached house in a quiet cul de sac with 3 bedrooms, spacious lounge, kitchen/diner, family bathroom + extra WC, garage, garden for BBQs, gas central heating, double glazing, potential EPC energy-efficiency, sought-after school catchment. Perfect family home!

Council Tax band: C

Tenure: Freehold

EPC Energy Efficiency Rating: D

EPC Environmental Impact Rating: D

- Wonderful Semi Detached Home
- Lovely Green Views To Front Lovely Quiet Cul De Sac Location
- Coundon Court Catchment
- 3 Bedrooms
- Lounge
- Kitchen / Diner
- Family Bathroom And WC
- Gardens & Garage
- Gas Central Heating Double Glazing
- EPC TBC & No Chain