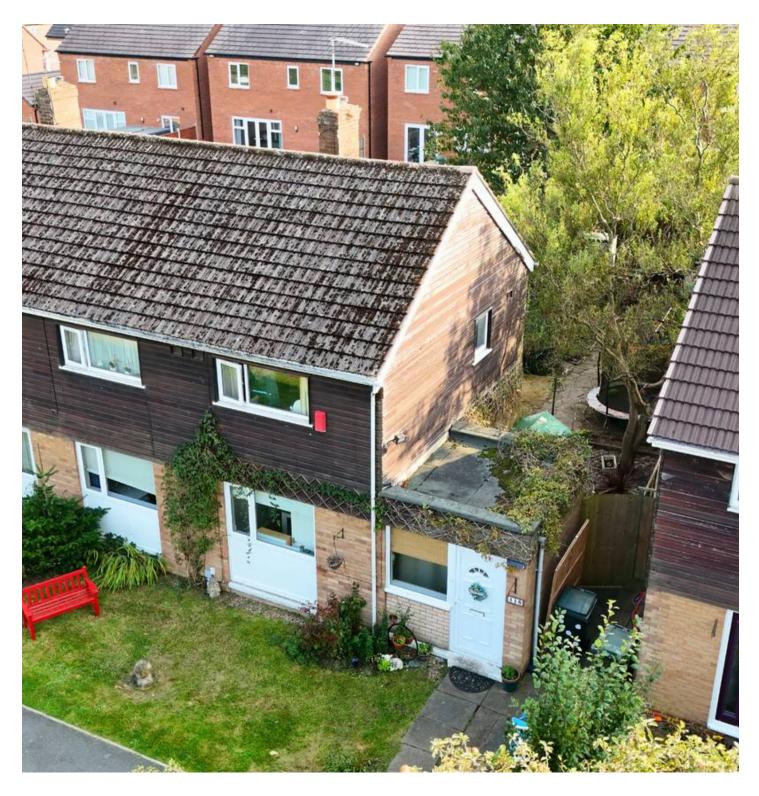

## 118 Scots Lane

Coventry, Coventry

Charming semi-detached house in a quiet cul de sac with 3 bedrooms, spacious lounge, kitchen/diner, family bathroom + extra WC, garage, garden for BBQs, gas central heating, double glazing, potential EPC energy-efficiency, sought-after school catchment. Perfect family home!

Council Tax band: C

Tenure: Freehold

EPC Energy Efficiency Rating: D

EPC Environmental Impact Rating: D

- Wonderful Semi Detached Home
- Lovely Green Views To Front Lovely Quiet Cul De Sac Location
- Coundon Court Catchment
- 3 Bedrooms
- Lounge
- Kitchen / Diner
- Family Bathroom And WC
- Gardens & Garage
- Gas Central Heating Double Glazing
- EPC TBC & No Chain