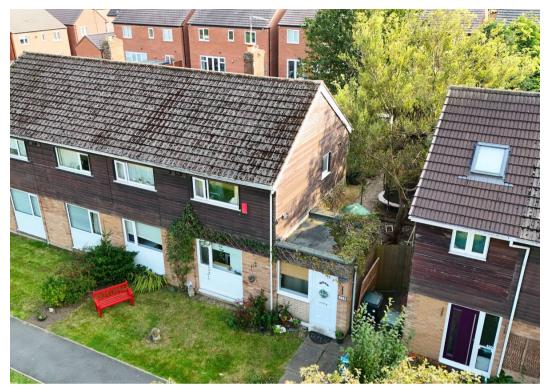

## 118 Scots Lane, Coventry

Offers in Region of £244,950

## 118 Scots Lane

Coventry, Coventry

Charming semi-detached house in a quiet cul de sac with 3 bedrooms, spacious lounge, kitchen/diner, family bathroom + extra WC, garage, garden for BBQs, gas central heating, double glazing, potential EPC energy-efficiency, sought-after school catchment. Perfect family home!

Council Tax band: C

Tenure: Freehold

EPC Energy Efficiency Rating: D

EPC Environmental Impact Rating: D

- Wonderful Semi Detached Home
- Lovely Green Views To Front Lovely Quiet Cul De Sac Location
- Coundon Court Catchment
- 3 Bedrooms
- Lounge
- Kitchen / Diner
- Family Bathroom And WC
- Gardens & Garage
- Gas Central Heating Double Glazing
- EPC TBC & No Chain