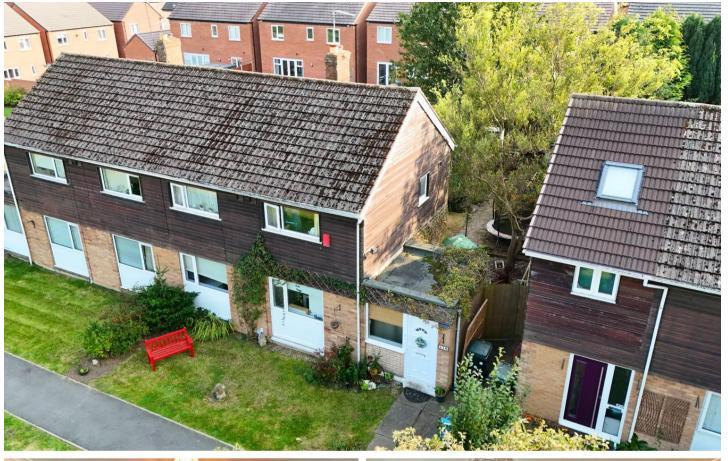

## 118 Scots Lane, Coventry

Offers in Region of £244,950

## 118 Scots Lane

Coventry, Coventry

Charming semi-detached house in a quiet cul de sac with 3 bedrooms, spacious lounge, kitchen/diner, family bathroom + extra WC, garage, garden for BBQs, gas central heating, double glazing, potential EPC energy-efficiency, sought-after school catchment. Perfect family home!

Council Tax band: C

Tenure: Freehold

EPC Energy Efficiency Rating: D

EPC Environmental Impact Rating: D

- Wonderful Semi Detached Home
- Lovely Green Views To Front Lovely Quiet Cul De Sac Location
- Coundon Court Catchment
- 3 Bedrooms
- Lounge
- Kitchen / Diner
- Family Bathroom And WC
- Gardens & Garage
- Gas Central Heating Double Glazing
- EPC TBC & No Chain