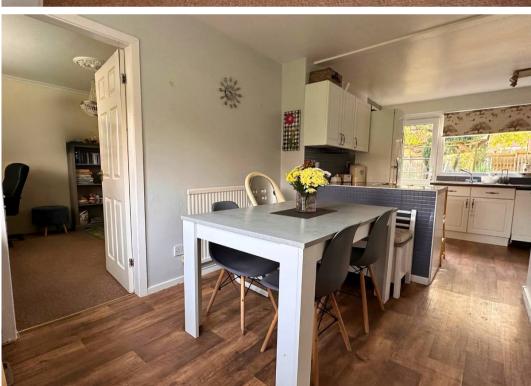

## 118 Scots Lane

Coventry, Coventry

Charming semi-detached house in a quiet cul de sac with 3 bedrooms, spacious lounge, kitchen/diner, family bathroom + extra WC, garage, garden for BBQs, gas central heating, double glazing, potential EPC energy-efficiency, sought-after school catchment. Perfect family home!

Council Tax band: C

Tenure: Freehold

EPC Energy Efficiency Rating: D

EPC Environmental Impact Rating: D

- Wonderful Semi Detached Home
- Lovely Green Views To Front Lovely Quiet Cul De Sac Location
- Coundon Court Catchment
- 3 Bedrooms
- Lounge
- Kitchen / Diner
- Family Bathroom And WC
- Gardens & Garage
- Gas Central Heating Double Glazing
- EPC TBC & No Chain