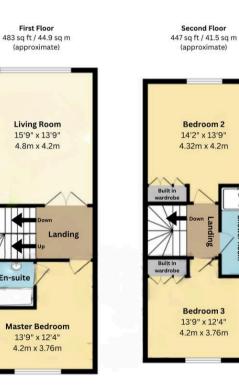

Tenure: Freehold

EPC Energy Efficiency Rating: C

EPC Environmental Impact Rating: C

- Stunning Modern Town House
- Built In 2006 And Set Just A 2 Minute Walk To The High Street
- Stunning Kitchen / Diner
- WC / Utility
- Beautiful Lounge
- 3 Double Bedrooms
- Master With En-Suite
- Family Shower Room
- Beautiful Mediterranean Style Garden
- Gas Central Heating Double Glazing

sales@williamsandbinch.co.uk

02476 011400

Location Warwick Street, Earlsdon

Details Total Living Area: 1301 sq ft 120.8 sq m

Disclaimer Although every care has been taken, measurements are approximate & no responsibility is taken for error.

Plan is for illustrative purposes only.