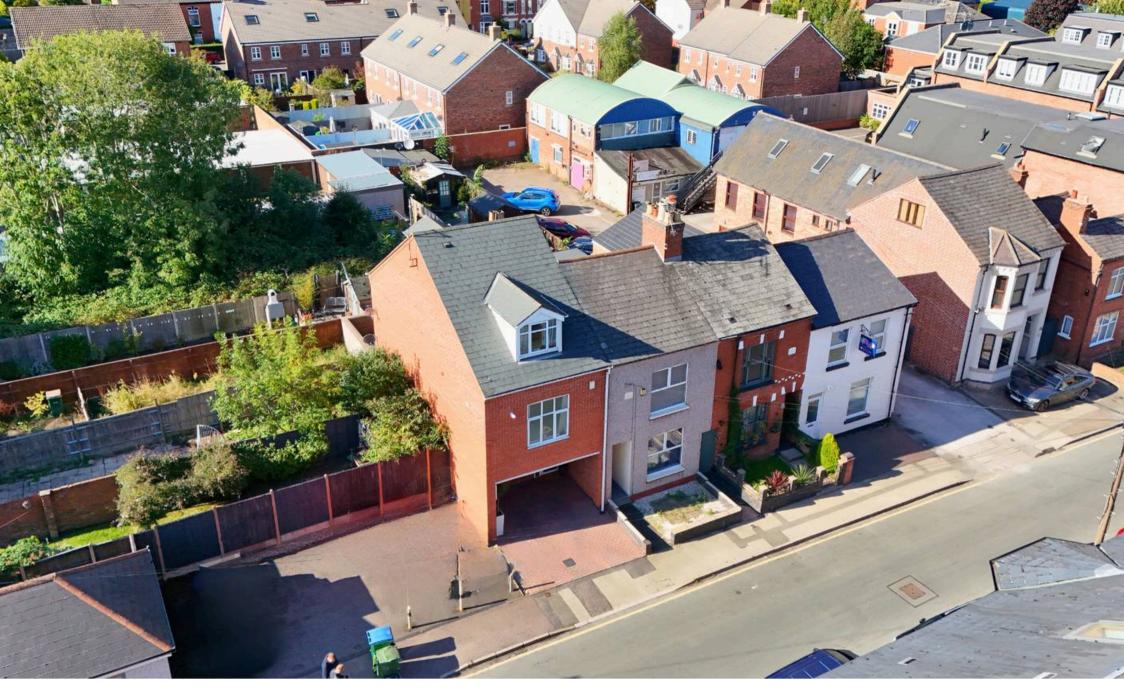

59a Warwick Street, Coventry In Excess of £369,950

## 59a Warwick Street

## Coventry, Coventry

Stylish 3-bed townhouse near High Street. Modern kitchen/diner, cosy living room, 3 double bedrooms, en-suite, family shower room. Moedstyle garden, gas heating, double glazing. Convenient and comfortable living with easy access to amenities and transport links. Council Tax band: C

Tenure: Freehold

EPC Energy Efficiency Rating: C

EPC Environmental Impact Rating: C

- Stunning Modern Town House
- Built In 2006 And Set Just A 2 Minute Walk To The High Street
- Stunning Kitchen / Diner
- WC / Utility
- Beautiful Lounge
- 3 Double Bedrooms
- Master With En-Suite
- Family Shower Room
- Beautiful Mediterranean Style Garden
- Gas Central Heating Double Glazing