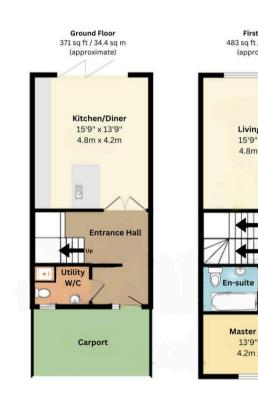

sales@williamsandbinch.co.uk

02476 011400

Location Warwick Street, Earlsdon

Details Total Living Area: 1301 sq ft 120.8 sq m

Disclaimer Although every care has been taken, measurements are approximate & no responsibility is taken for error.

Plan is for illustrative purposes only.