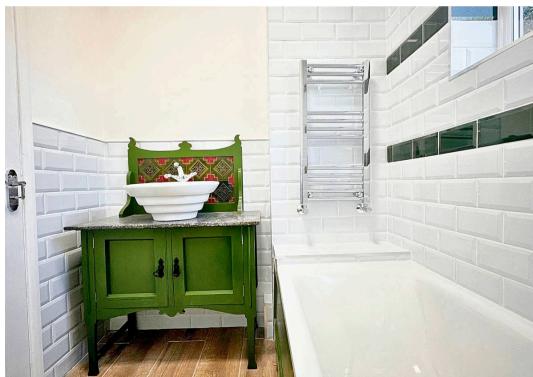

Tenure: Freehold

- Stunning Terraced Home
- Set Just A 3 Minute Walk To The Ever Popular High St
- Refurbished To A Beautiful Standard
- Beautiful Lounge With Bay Window
- Stunning Dining Room With Feature Panelling
- Outstanding Fitted Kitchen With Integrated 4
  Piece Hob, Oven, Grill, Extractor, Fridge /
  Freezer, Dishwasher And Washing Machine.
- Lovely Rear Garden
- 3 Bedrooms
- Check Out My Floor Plan And Watch My Video
- Beautiful Ground Floor Bathroom & Gorgeous First Floor Shower Room