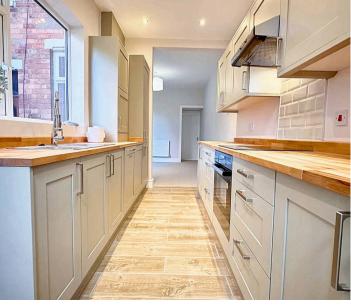

Tenure: Freehold

- Stunning Terraced Home
- Set Just A 3 Minute Walk To The Ever Popular High St
- Refurbished To A Beautiful Standard
- Beautiful Lounge With Bay Window
- Stunning Dining Room With Feature Panelling
- Outstanding Fitted Kitchen With Integrated 4
  Piece Hob, Oven, Grill, Extractor, Fridge /
  Freezer, Dishwasher And Washing Machine.
- Lovely Rear Garden
- 3 Bedrooms
- Check Out My Floor Plan And Watch My Video
- Beautiful Ground Floor Bathroom & Gorgeous First Floor Shower Room