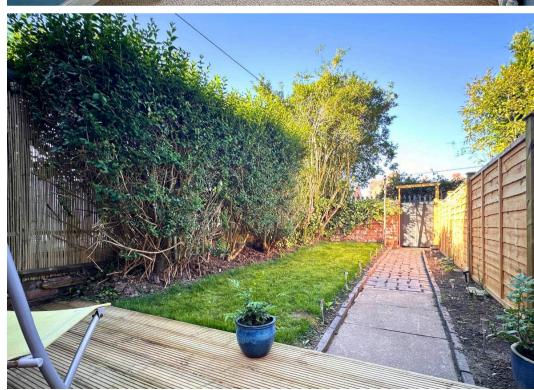

Tenure: Freehold

- Stunning Terraced Home
- Set Just A 3 Minute Walk To The Ever Popular High St
- Refurbished To A Beautiful Standard
- Beautiful Lounge With Bay Window
- Stunning Dining Room With Feature Panelling
- Outstanding Fitted Kitchen With Integrated 4
  Piece Hob, Oven, Grill, Extractor, Fridge /
  Freezer, Dishwasher And Washing Machine.
- Lovely Rear Garden
- 3 Bedrooms
- Check Out My Floor Plan And Watch My Video
- Beautiful Ground Floor Bathroom & Gorgeous First Floor Shower Room