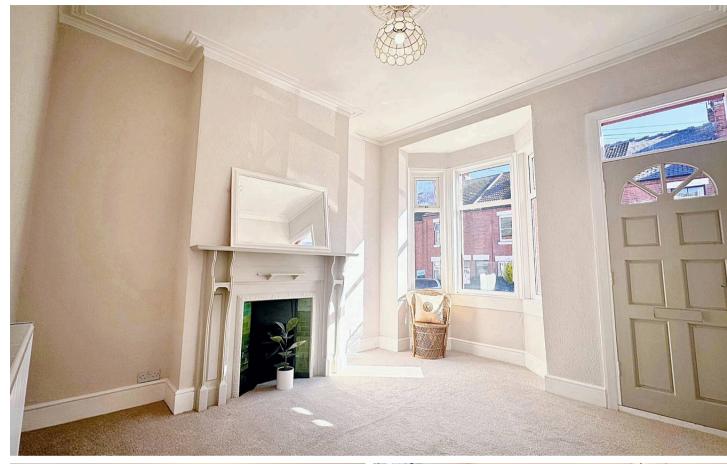

Tenure: Freehold

- Stunning Terraced Home
- Set Just A 3 Minute Walk To The Ever Popular High St
- Refurbished To A Beautiful Standard
- Beautiful Lounge With Bay Window
- Stunning Dining Room With Feature Panelling
- Outstanding Fitted Kitchen With Integrated 4
  Piece Hob, Oven, Grill, Extractor, Fridge /
  Freezer, Dishwasher And Washing Machine.
- Lovely Rear Garden
- 3 Bedrooms
- Check Out My Floor Plan And Watch My Video
- Beautiful Ground Floor Bathroom & Gorgeous First Floor Shower Room