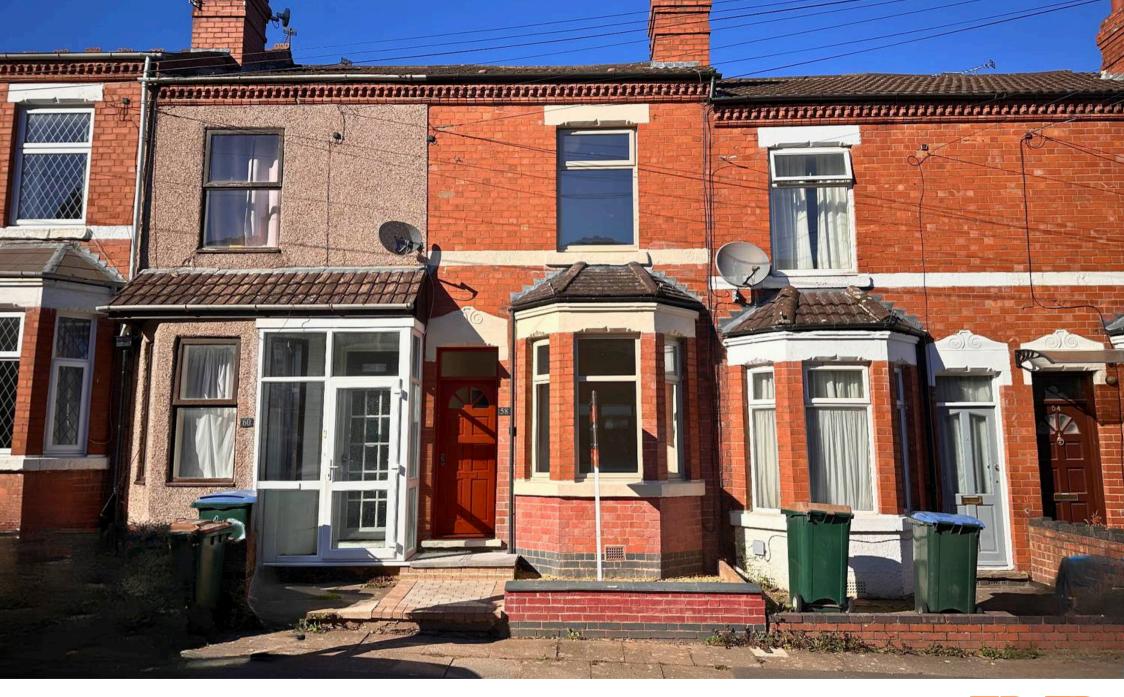

## 58 Newcombe Road

Coventry, Coventry

Stunning 3-bed terraced house near High St, meticulously refurbished to high standard.

Modern comfort meets classic charm with bay window lounge, elegant dining room, chef's dream kitchen, lovely garden. 3 bedrooms, ground floor bath, first-floor shower room. Floor plan & video available. No Chain Council Tax band: B

Tenure: Freehold

- Stunning Terraced Home
- Set Just A 3 Minute Walk To The Ever Popular High St
- Refurbished To A Beautiful Standard
- Beautiful Lounge With Bay Window
- Stunning Dining Room With Feature Panelling
- Outstanding Fitted Kitchen With Integrated 4
  Piece Hob, Oven, Grill, Extractor, Fridge /
  Freezer, Dishwasher And Washing Machine.
- Lovely Rear Garden
- 3 Bedrooms
- Check Out My Floor Plan And Watch My Video
- Beautiful Ground Floor Bathroom & Gorgeous First Floor Shower Room