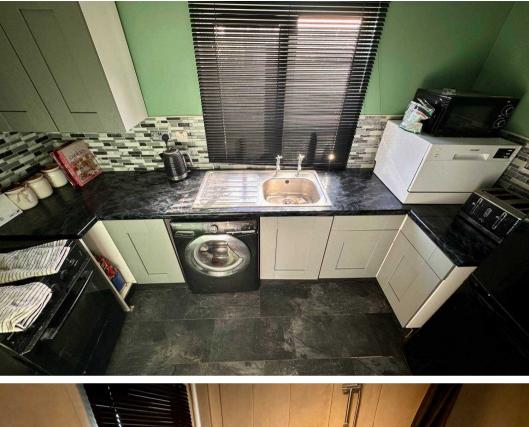

## Coventry, Coventry

Charming I bed flat on first floor, ideal for firsttime buyers or investors. Fitted kitchen, family bathroom, cosy master bedroom. Gas central heating, double glazing, 122-year lease. Convenient location with local amenities. Schedule a viewing today! Council Tax band: A

Tenure: Leasehold

EPC Energy Efficiency Rating: D

EPC Environmental Impact Rating: D

- Superb Investment Or First Time Buy
- 1 Bedroomed Apartment
- Fitted Kitchen
- Family Bathroom
- Master Bedroom
- Gas Central Heating Double Glazing
- First Floor
- 122 Year Lease
- Superb Local Amenities
- Call Today To View