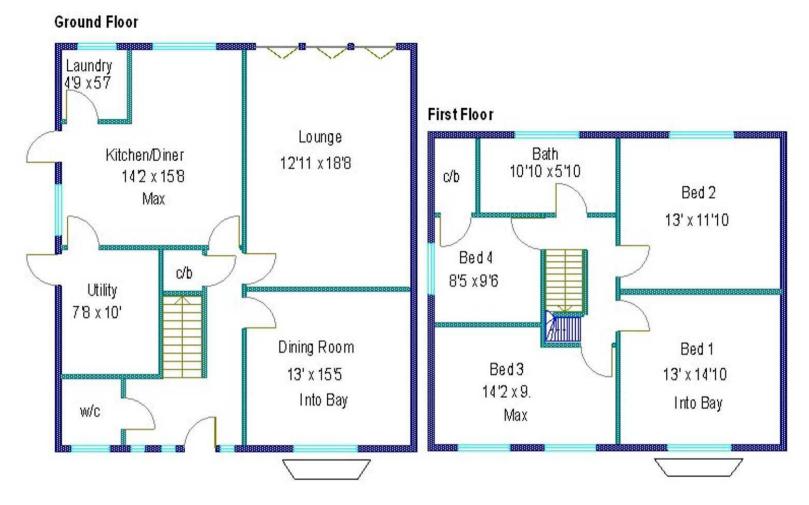

## 31 Stareton Close

Coventry, Coventry

An Absolutely Stunning Detached Home Set In A Highly Desirable Location - 5 Bedrooms - Stunning Lounge - Gorgeous Kitchen / Diner - WC - Utility -Laundry Room - Bathroom - En-Suite - Gorgeous Garden - Large Drive - No Chain - CHECK OUT MY FLOOR PLAN AND VIDEO Council Tax band: F

Tenure: Freehold

- Absolutely Stunning Detached Home
- Set In A Highly Desirable Location
- 5 Bedrooms
- Stunning Lounge With Feature Fire
- Gorgeous Kitchen / Diner
- WC Utility Laundry Room
- Bathroom En-Suite
- Gorgeous Garden Large Drive
- CHECK OUT MY FLOOR PLAN AND VIDEO
- EPC D