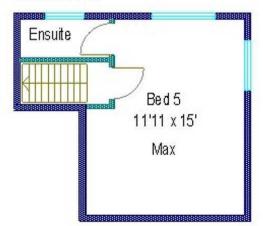

## 31 Stareton Close

Coventry, Coventry

An Absolutely Stunning Detached Home Set In A Highly Desirable Location - 5 Bedrooms - Stunning Lounge - Gorgeous Kitchen / Diner - WC - Utility -Laundry Room - Bathroom - En-Suite - Gorgeous Garden - Large Drive - No Chain - CHECK OUT MY FLOOR PLAN AND VIDEO Council Tax band: F

Tenure: Freehold

- Absolutely Stunning Detached Home
- Set In A Highly Desirable Location
- 5 Bedrooms
- Stunning Lounge With Feature Fire
- Gorgeous Kitchen / Diner
- WC Utility Laundry Room
- Bathroom En-Suite
- Gorgeous Garden Large Drive
- CHECK OUT MY FLOOR PLAN AND VIDEO
- EPC D

Second Floor