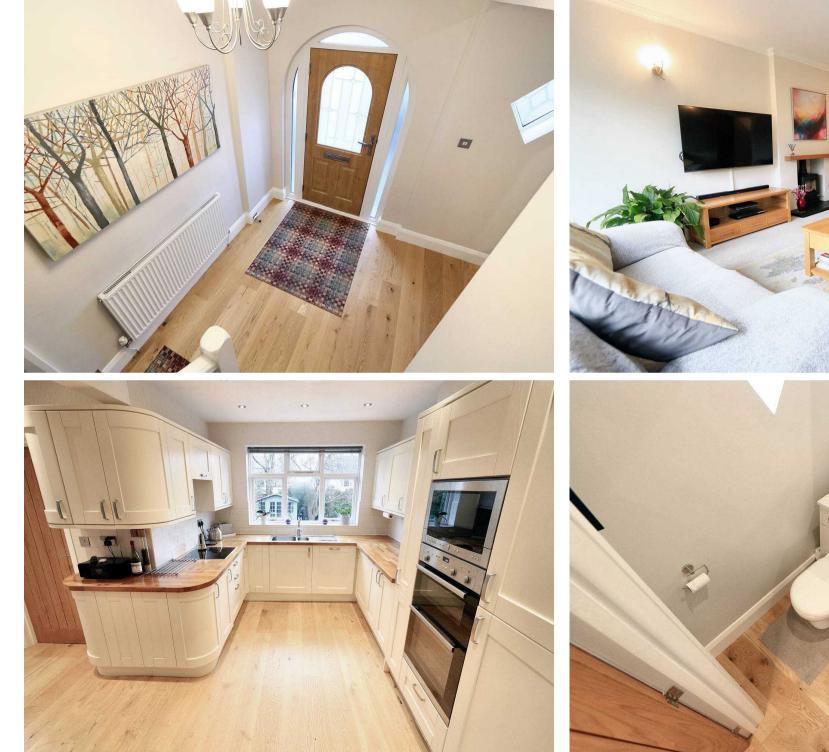

## 31 Stareton Close

Coventry, Coventry

An Absolutely Stunning Detached Home Set In A Highly Desirable Location - 5 Bedrooms - Stunning Lounge - Gorgeous Kitchen / Diner - WC - Utility -Laundry Room - Bathroom - En-Suite - Gorgeous Garden - Large Drive - No Chain - CHECK OUT MY FLOOR PLAN AND VIDEO Council Tax band: F

Tenure: Freehold

- Absolutely Stunning Detached Home
- Set In A Highly Desirable Location
- 5 Bedrooms
- Stunning Lounge With Feature Fire
- Gorgeous Kitchen / Diner
- WC Utility Laundry Room
- Bathroom En-Suite
- Gorgeous Garden Large Drive
- CHECK OUT MY FLOOR PLAN AND VIDEO
- EPC D