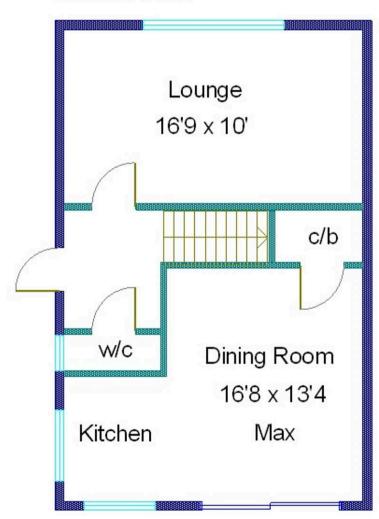

## **Ground Floor**

## 3 Leam Green

Coventry, Coventry

Fantastic opportunity to create your dream home in sought-after location near Warwick University. 3-bed semi-detached house with potential. Spacious lounge, dining room, kitchen. Gas heating, double glazing, no chain. Perfect canvas for personal touch and modernisation. Council Tax band: C

Tenure: Freehold

- Superb Location For Warwick University
- Semi Detached Home
- In Need Of Modernisation
- 3 Bedrooms
- Bathroom & WC
- Lounge
- Dining Room
- Kitchen
- Gas Central Heating Double Glazing
- No Chain