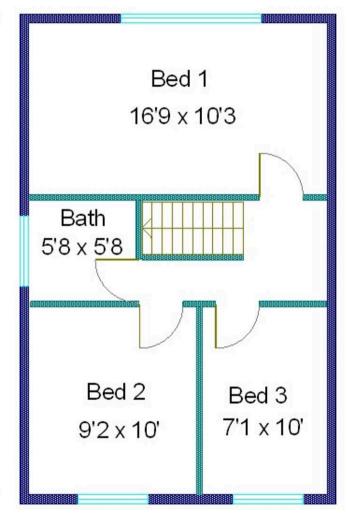

## First Floor

## 3 Leam Green

Coventry, Coventry

Fantastic opportunity to create your dream home in sought-after location near Warwick University. 3-bed semi-detached house with potential. Spacious lounge, dining room, kitchen. Gas heating, double glazing, no chain. Perfect canvas for personal touch and modernisation. Council Tax band: C

Tenure: Freehold

- Superb Location For Warwick University
- Semi Detached Home
- In Need Of Modernisation
- 3 Bedrooms
- Bathroom & WC
- Lounge
- Dining Room
- Kitchen
- Gas Central Heating Double Glazing
- No Chain