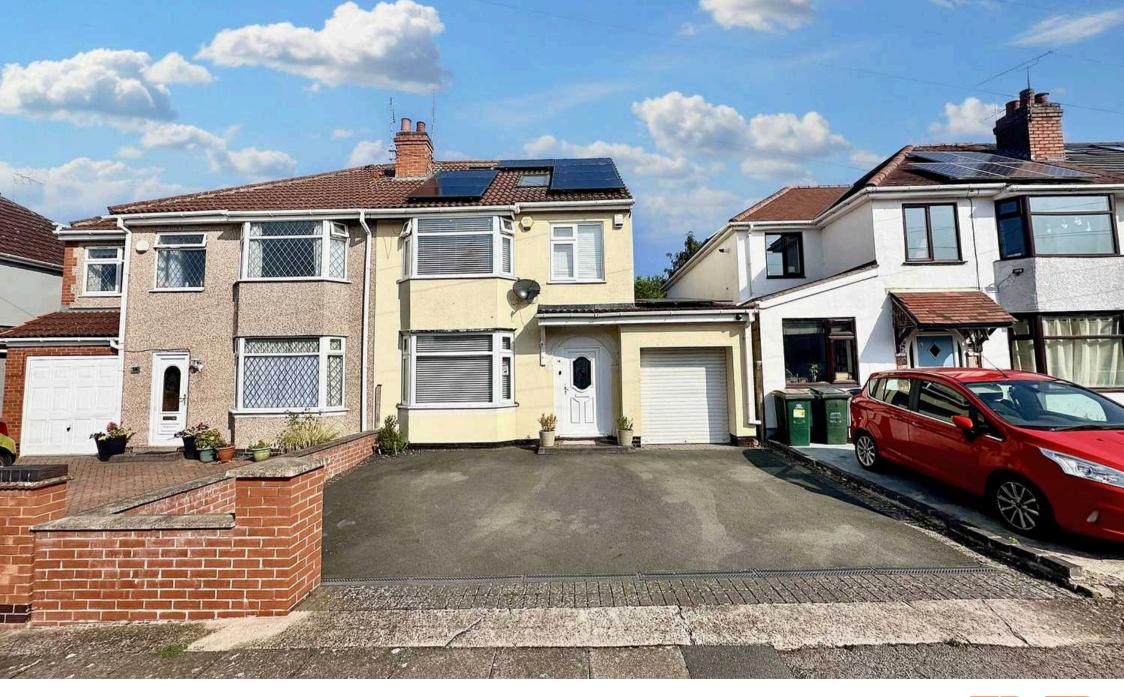

## 16 Elm Tree Avenue

Coventry, Coventry

Stunning 4-bed semi-detached house with spacious layout, stylish kitchen, conservatory, and landscaped garden. Off-road parking, solar panels, and energy-efficient features. Tranquil oasis perfect for outdoor living. Don't miss out on this no-chain opportunity!

Council Tax band: C

Tenure: Freehold

EPC Energy Efficiency Rating: C

EPC Environmental Impact Rating: D

- Larger Than Average Semi Detached Home
- 4 Bedrooms
- Family Bathroom & En-Suite
- Lounge / Diner
- Bright & Airy Conservatory
- Stunning Fitted Kitchen
- Large Drive
- Beautiful Rear Garden
- Solar Panels Gas Central Heating Double Glazing