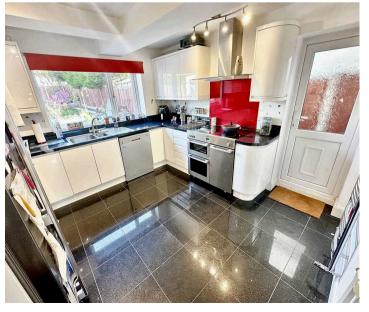

## 16 Elm Tree Avenue

Coventry, Coventry

Stunning 4-bed semi-detached house with spacious layout, stylish kitchen, conservatory, and landscaped garden. Off-road parking, solar panels, and energy-efficient features. Tranquil oasis perfect for outdoor living. Don't miss out on this no-chain opportunity!

Council Tax band: C

Tenure: Freehold

EPC Energy Efficiency Rating: C

EPC Environmental Impact Rating: D

- Larger Than Average Semi Detached Home
- 4 Bedrooms
- Family Bathroom & En-Suite
- Lounge / Diner
- Bright & Airy Conservatory
- Stunning Fitted Kitchen
- Large Drive
- Beautiful Rear Garden
- Solar Panels Gas Central Heating Double Glazing