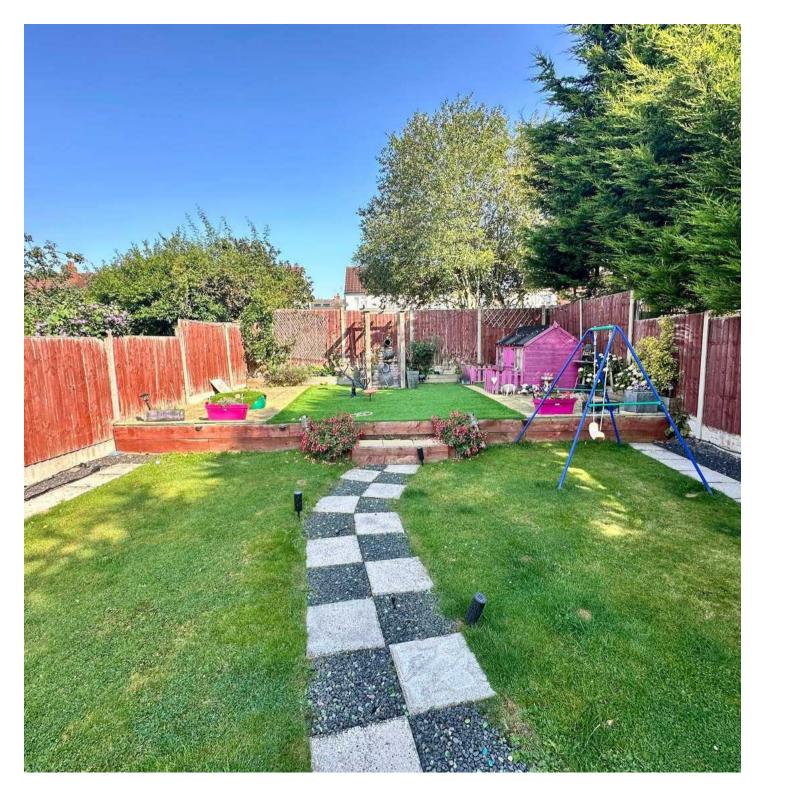

## 16 Elm Tree Avenue

Coventry, Coventry

Stunning 4-bed semi-detached house with spacious layout, stylish kitchen, conservatory, and landscaped garden. Off-road parking, solar panels, and energy-efficient features. Tranquil oasis perfect for outdoor living. Don't miss out on this no-chain opportunity!

Council Tax band: C

Tenure: Freehold

EPC Energy Efficiency Rating: C

EPC Environmental Impact Rating: D

- Larger Than Average Semi Detached Home
- 4 Bedrooms
- Family Bathroom & En-Suite
- Lounge / Diner
- Bright & Airy Conservatory
- Stunning Fitted Kitchen
- Large Drive
- Beautiful Rear Garden
- Solar Panels Gas Central Heating Double Glazing