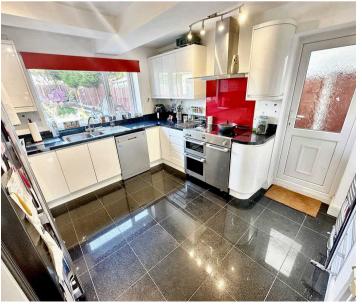

## 16 Elm Tree Avenue

Coventry, Coventry

Stunning 4-bed semi-detached house with spacious layout, stylish kitchen, conservatory, and landscaped garden. Off-road parking, solar panels, and energy-efficient features. Tranquil oasis perfect for outdoor living. Don't miss out on this no-chain opportunity!

Council Tax band: C

Tenure: Freehold

EPC Energy Efficiency Rating: C

EPC Environmental Impact Rating: D

- Larger Than Average Semi Detached Home
- 4 Bedrooms
- Family Bathroom & En-Suite
- Lounge / Diner
- Bright & Airy Conservatory
- Stunning Fitted Kitchen
- Large Drive
- Beautiful Rear Garden
- Solar Panels Gas Central Heating Double Glazing