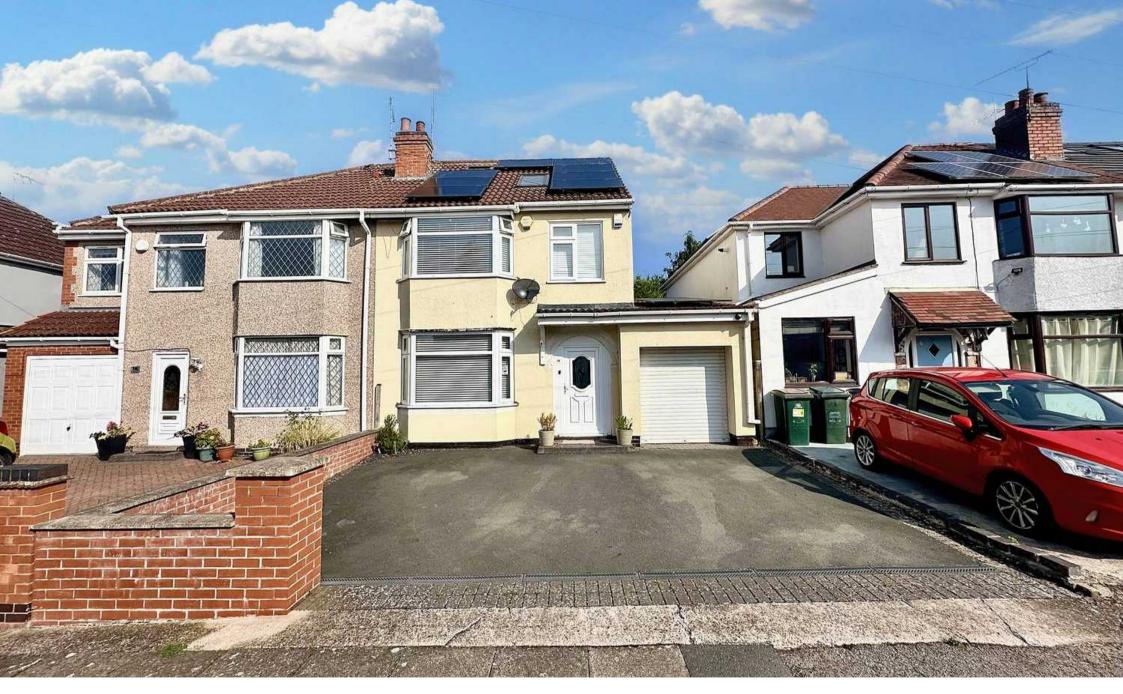

## 16 Elm Tree Avenue, Coventry In Excess of £319,950

## 16 Elm Tree Avenue

Coventry, Coventry

Stunning 4-bed semi-detached house with spacious layout, stylish kitchen, conservatory, and landscaped garden. Off-road parking, solar panels, and energy-efficient features. Tranquil oasis perfect for outdoor living. Don't miss out on this no-chain opportunity!

Council Tax band: C

Tenure: Freehold

EPC Energy Efficiency Rating: C

EPC Environmental Impact Rating: D

- Larger Than Average Semi Detached Home
- 4 Bedrooms
- Family Bathroom & En-Suite
- Lounge / Diner
- Bright & Airy Conservatory
- Stunning Fitted Kitchen
- Large Drive
- Beautiful Rear Garden
- Solar Panels Gas Central Heating Double Glazing