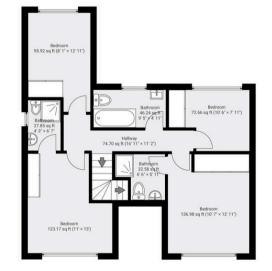

## sales@williamsandbinch.co.uk

02476 011400

LOCATION Brownshill Green Road

DETAILS Total area: 1499.24 sq ft Living area: 1499.24 sq ft 139.3m<sup>2</sup>

The dimensions provided in this floor plan are for general guidance purposes only and may not always be entirely accurate due to scaling limitations, construction variances, and technological constraints. This plan should be used as a guide to the property's layout and not relied upon for precise measurements. Estatium accepts no liability for any inaccuracies, errors, or this floor plan, you agree that Estatium is not responsible for any discrepancies between the plan and the actual property dimensions. Floor Plan created by Estatium.

▼ Ground Floor TOTAL AREA: 712.56 sq ft

▼ External TOTAL AREA: 176.98 sq ft

▼ 1st Floor TOTAL AREA: 609.61 sq ft