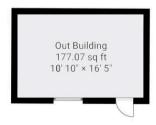

## sales@williamsandbinch.co.uk

02476 011400

LOCATION Brownshill Green Road

DETAILS Total area: 1499.24 sq ft Living area: 1499.24 sq ft 139.3m<sup>2</sup>

The dimensions provided in this floor plan are for general guidance purposes only and may not always be entirely accurate due to scaling limitations, construction variances, and technological constraints. This plan should be used as a guide to the property's layout and not relied upon for precise measurements. Estatium accepts no liability for any inaccuracies, errors, or this floor plan, you agree that Estatium is not responsible for any discrepancies between the plan and the actual property dimensions. Floor Plan created by Estatium.

▼ Ground Floor TOTAL AREA: 712.56 sq ft

▼ External TOTAL AREA: 176.98 sq ft

▼ 1st Floor TOTAL AREA: 609.61 sq ft