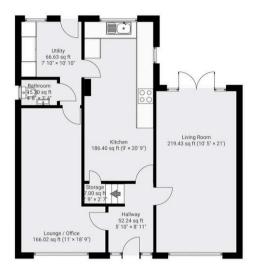

## sales@williamsandbinch.co.uk

02476 011400

LOCATION Brownshill Green Road

DETAILS Total area: 1499.24 sq ft Living area: 1499.24 sq ft 139.3m<sup>2</sup>

The dimensions provided in this floor plan are for general guidance purposes only and may not always be entirely accurate due to scaling limitations, construction variances, and technological constraints. This plan should be used as a guide to the property's layout and not relied upon for precise measurements. Estatium accepts no liability for any inaccuracies, errors, or this floor plan, you agree that Estatium is not responsible for any discrepancies between the plan and the actual property dimensions. Floor Plan created by Estatium.

▼ Ground Floor TOTAL AREA: 712.56 sq ft

▼ External TOTAL AREA: 176.98 sq ft

▼ 1st Floor TOTAL AREA: 609.61 sq ft